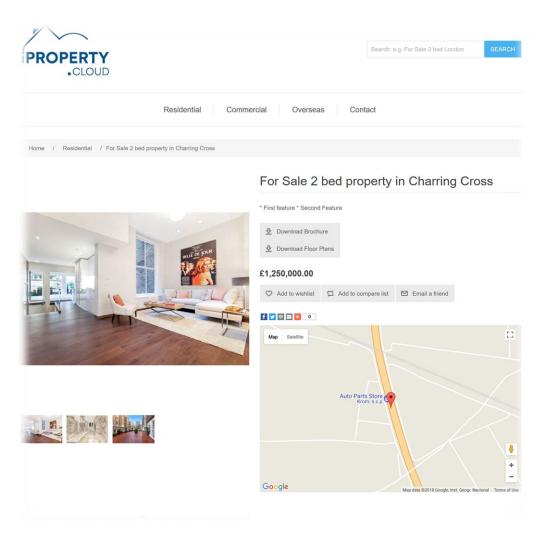

#### Customer Portal Features – Latest Microsoft .Net MVC features:

- One click **push** from Dynamics to Portal: **Property Marketing**, **photos**, **floor plans**, **brochures**, EPC.
- Customers: Landlords, Tenants, Buyers & Vendors: Own login with regular updates.
- Online Instant Ticketing straight into Dynamics 365 with two way instant communication.
- All Updates (Configurable): Maintenance issues, Property Sale Progress, Tenancy References Updates.
- All Information on Dynamics Exposed to Portal.
- Customers Portal logins controlled inside Dynamics: One System no switching between systems.
- Content Managed allowing marketers, administrators and IT to update customer portal content.
- Configurable Search Engine Optimisation throughout.
- Can be embedded into other websites and portals or used standalone.

### **Self-Serve Customer Portal**