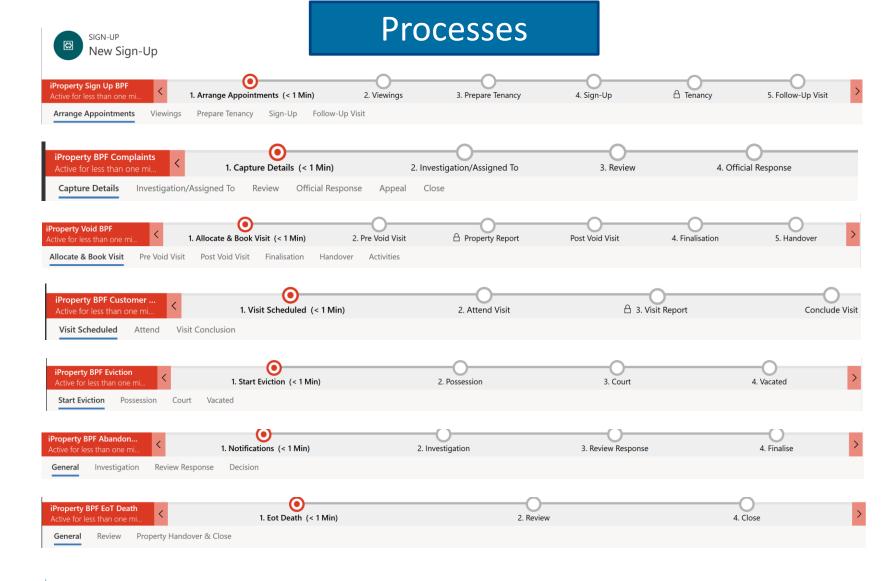

### **iProperty Cloud Key Features:**

- 4 Profiles 1 Customer record 360 degrees view of Contact including activities.
- 1 Property: Multiple "Property Sale" and / or "Tenancies" for each Property.
- History of all property sales and tenancies.
- Multi-party sales and tenancies including individuals and/or companies, solicitors, etc.
- Guided Business Process Flow for New Instructions: Vendor and Landlord.
- Guided Business Process Flow for New Applicants: Tenant and Buyer.
- Many more guided processes with ability to extend and further configure.
- Agency calendar, scheduling board and field Service Scheduling.