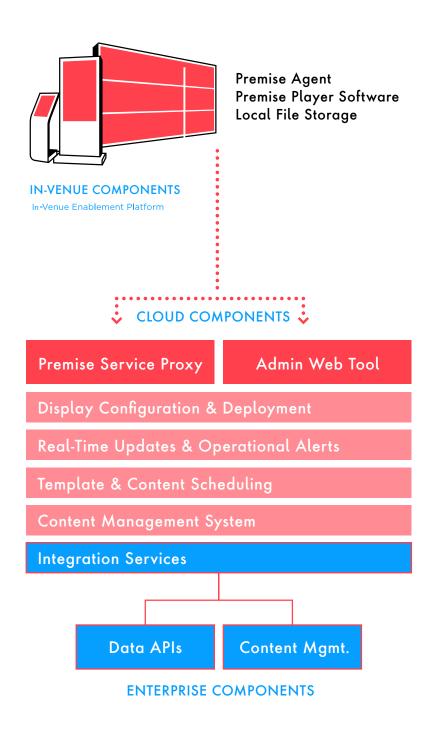

Premise is built to enable the ability to focus on providing an experience, not the logistics, of deploying an in-venue platform. Premise has been under development since 2010, providing the foundation for a range of client solutions:

#### CONTENT TRIGGERING AND ACTIVATION:

Premise is designed to switch from one package of content to another on the fly, without requiring a trip back to the cloud.

Content configuration occurs in the Premise Management Application – where certain trigger events can be connected to content delivery outcomes. All content and conditions are cached locally on the in-venue device.

#### **FUNCTIONAL CAPABILITIES:**

- Content Scheduling + Templating
- Remote Content Management
- Remote Software Update
- Device Monitoring + Heartbeat
- Real-time Updates + Alerts
- Advertising / Monetization
- Offline Support