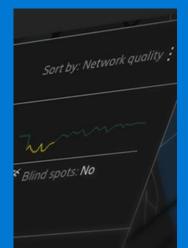

#### Constantly improving

Every new vehicle using **Ericsson Routes improves** the service for all other vehicles.

Avg. prediction accuracy Vetwork quality threshold