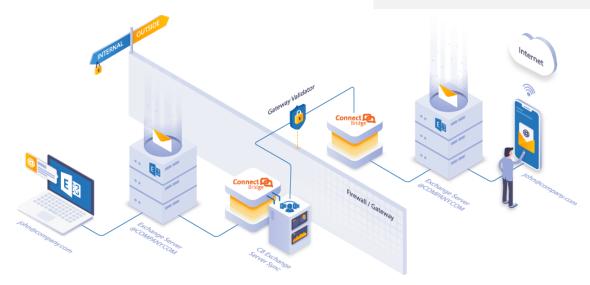

**CB Super Secure Exchange Server** is the solution that allows people access their Exchange/ Outlook mailbox items outside the local network, for example, from their mobile devices, without any problem of getting hacked.

This solution is especially important for high-security enterprises – financial or legal establishments and the public sector.

Thanks to the isolation of environments, you are not exposing your corporate Exchange server to the outside world and guarantee its security.