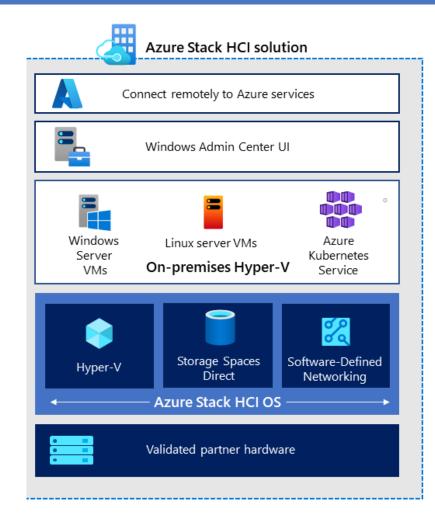

### Best Cloud Solutions Provider!

"what we promise, we must deliver"

Azure Stack HCI is
Microsoft's
hyperconverged solution
that hosts virtualized
Windows and Linux
workloads and their
storage in a hybrid
environment that
combines on-premises
infrastructure with Azure
cloud services.