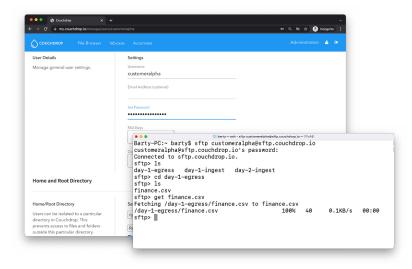

## Create SFTP Users

Create additional SFTP users and isolate them to specific directories in your cloud storage platform, then control access further by disabling insecure or unwanted protocols, whitelist IP addresses, or restrict file operations.

## Start Transferring

Once you've got your storage and user setup, your external party can now SFTP using a hostname specific to your organisation. Static IPs are also available on request