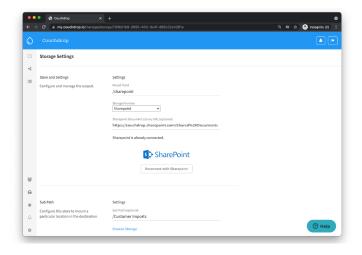

## **Connect Storage**

Movebot supports bringing your own storage as a core function. With this you can bring Dropbox, SharePoint, S3 or anything else for your data at rest. Best of all, Couchdrop doesn't store any of your data.