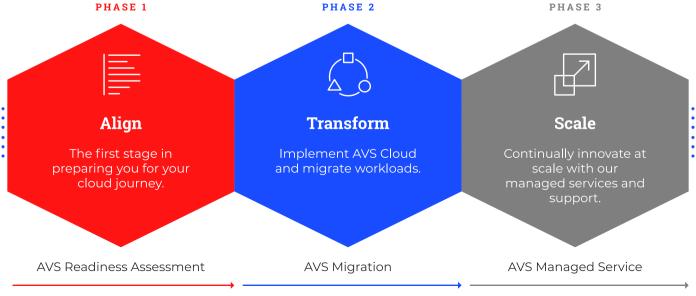

#### Your Azure cloud journey with Logicalis

We follow a three-phase cloud journey to help you reach your objectives for digital transformation.

## The Logicalis Azure VMware Solution (AVS)

The Logicalis Azure VMware Solution (AVS) combines best-in-class technologies with a proven methodology so you can innovate, optimise your business and achieve your transformation vision without the hassle.