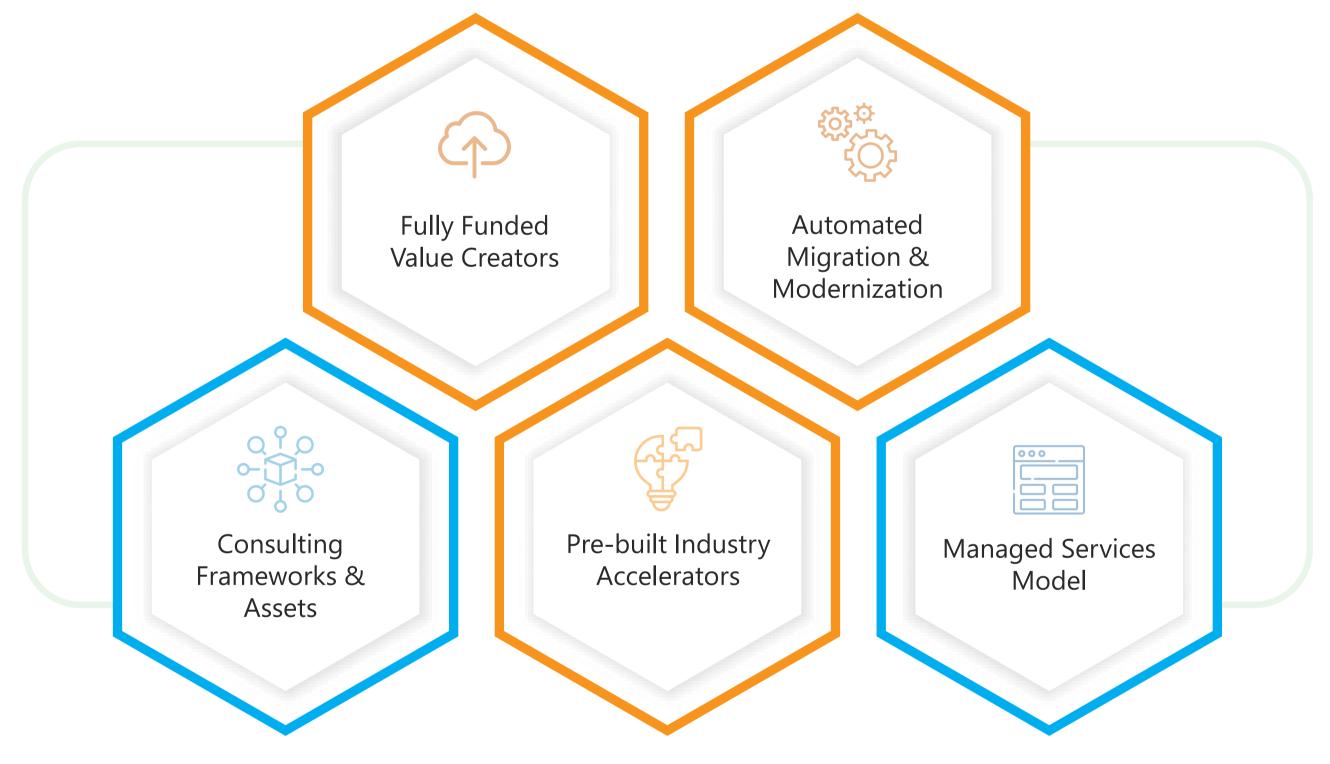

This program is powered by Hanu's Data Estate Modernization framework which includes accelerators like Assessment Toolkit, Accelerators, Automated Data Ingestion industry specific KPIs and business solutions leveraging Data & AI/ML.

#### Phase 3 (2 weeks) – Transition Data Platform to Customer

• Fully operational Data Platform delivered to the customer

Fig : Hanu's Data Estate Modernization Framework

Up to 30% reduction on overall time & efforts