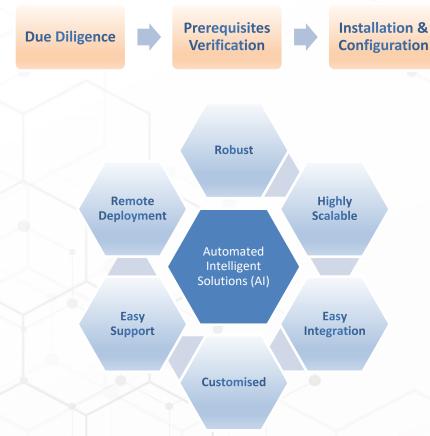

## WHY AURIFY

- ✓ Proprietary Solutions
- ✓ Remote deployment & support
- ✓ Highly scalable
- ✓ Asset light models
- ✓ Higher accuracies due to pre-trained models prepared over years
- ✓ On-premise, cloud and hybrid models available
- ✓ Minimum entry costs due to lighter infrastructure requirements
- ✓ Solutions available on subscription basis
- ✓ No use of any special devices, Bluetooth, sensors, beacons or RFID.
- ✓ Shorter deployment timeframe