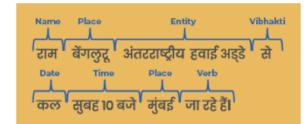

Mein ek travel insurance ki talash mein hun 🗲 में एक ट्रेवल इन्श्रन्स की तलाश में हँ

Transliteration : type in your script & transcribe in to target script :

Speaker Diarization : Identify who spoke when