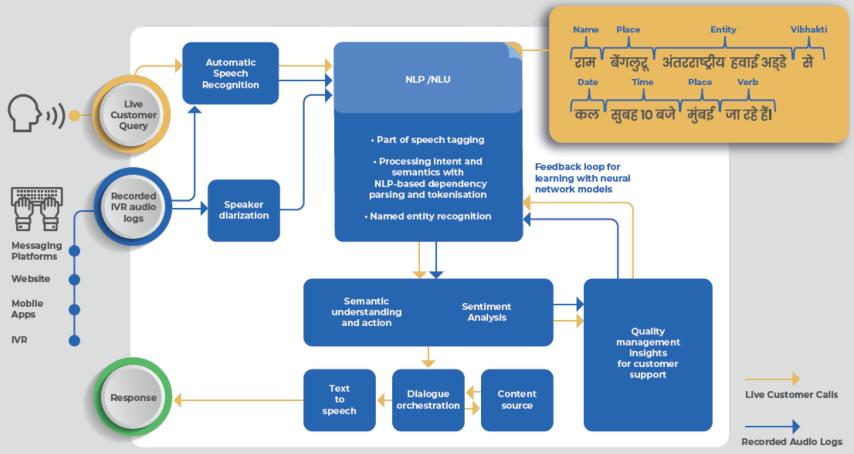

#### **How Dhee.Al works**

#### Patented, State of the Art Technologies from Dhee

Speech to Text : Transcribe live or offline speech in to text accurately

**Speech NLP**: Understand semantics – what is spoken

**Dhee Vision APIs :** Transform images with text to searchable texts : Image to text

Mein ek travel insurance ki talash mein hun 🗲 में एक ट्रेवल इन्श्रन्स की तलाश में हँ

Transliteration : type in your script & transcribe in to target script :

Speaker Diarization : Identify who spoke when

**Sentiment Analysis :** Find the sentiment in conversation – Happy, Neutral, Sad, Angry etc.