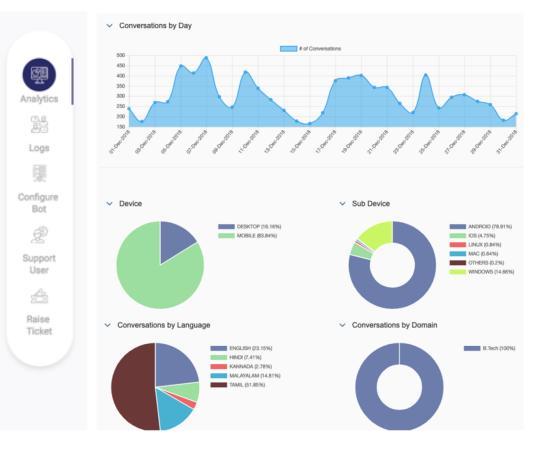

#### Analytics Dashboard : Built for business leaders!

- Complete Analytics Information such as
  - Daily / Weekly / Monthly Chat history
  - Full Chat logs download / email
  - Language / domain wise statistics
  - Demographics of users
- Add dialogue flows, configure bots
- Add support users incase humans want to take over the chat
- Raise Tickets & Track