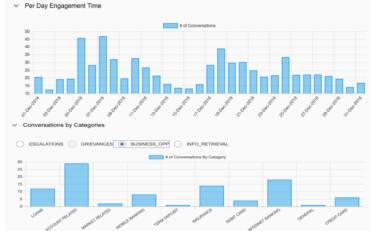

#### Analytics Dashboard : Built for business leaders!

- Complete Analytics Information such as
  - Daily / Weekly / Monthly Chat history
  - Full Chat logs download / email
  - Language / domain wise statistics
  - Demographics of users
- Add dialogue flows, configure bots
- Add support users incase humans want to take over the chat
- Raise Tickets & Track