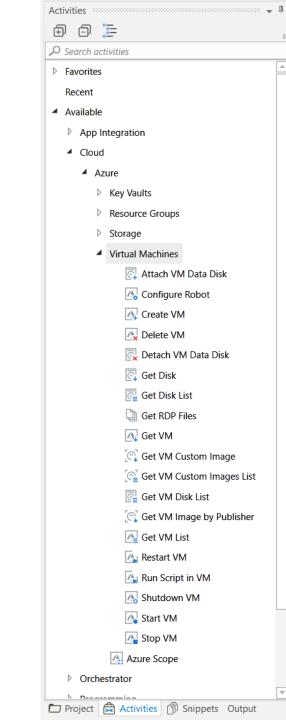

lock User Account
- Employee Offboarding: Delete or Disable User



#### **Server Management**

- Green Computing
  - VMs nightly power-off / daily power-on / on-demand availability
- On Demand server deployment (new / from template) + management
  - IT Automation + Testing Automation =



# The UiPath Enterprise RPA Platform





Ui Path

# Design UiPath Studio



**UiPath Orchestrator** 

**UiPath Robots** 





## IT Automation activities



# Integration

- built on top of the official APIs / SDKs provided by the vendors Microsoft, VMware, Citrix, ..
- the activities run in the background, not via the UI



# **Security. Compliance**

- developed and owned by UiPath (published on the official feed, official maintenance + long term support)
- scanned, certified with VERACODE and FOSSA



# Workflow Solutions



## **Workflow Solutions**



Workflows samples & snippets that enable organizations from all industries to accelerate the automation of their IT ecosystem in the areas of *Cloud, Server* Virtualization, User Management, Security, Storage, Networking and more.

Identity Services and User Management

IT Infrastructure and Services Management

Cloud Security Orchestration

**Cloud Migration** 

#### **IT Automation Integrations** via SDKs / APIs / Connectors / Ui drivers



DBMS









Citrix



VMware



Azure



VMs



Azure



365



















Http / Soap



Exchange Server





XenServer vCenter, ESX





Networking NI, NSG



Storage Blobs

Data Tables

**Databases** 

Center Alerts

Servicenow

Oracle

+ more