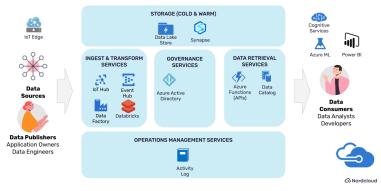

# Built on Azure services to drive compability and leverage the latest innovations around data and Al

## Services in a nutshell

CLOUD

STRATEGY

BUSINESS DRIVERS

- W/SQL2008 server migration
- OSS in Azure: Linux, Openshift, Kubernetes

CLOUD

FOUNDATION,

GOVERNANCE