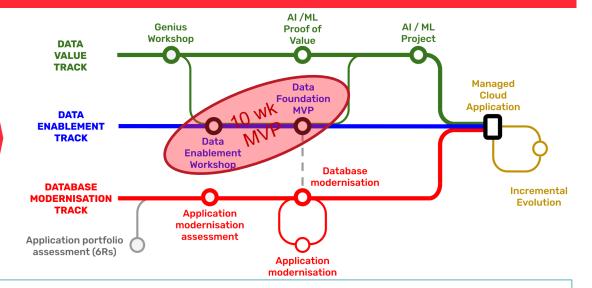

# GET THE FIRST RESULTS ON YOUR DATA ESTATE MODERNISATION JOURNEY IN 10 WEEKS

# NORDCLOUD DATA ESTATE MODERNISATION MVP IN 10 WEEKS

## Week 1: Data Enablement Workshop

**Audience**: IT, Data analytics, Data privacy leadership

### **Objectives**:

- Educate stakeholders on Azure data services and Nordcloud data foundation
- Define a modern data operating model
- Define stakeholders responsibilities
- Define **business objectives** for the platform
- Define priorities and scope for modern data platform MVP

## Weeks 2-10: Implementation

Agile delivery of the data foundation to ensure fit to your business needs:

- Ingestion of prioritized data assets
- Data transformations to make harmonized and deduplicated data available for consumption
- Implementation of prioritized use cases using e.g. Power BI