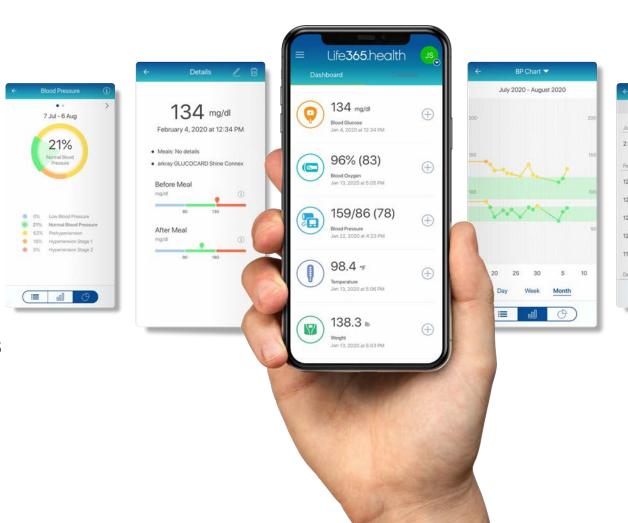

# Life365 Mobile App

- Users download Life365 App
- Pair Bluetooth devices or enter readings manually
- Review readings
- Track health trends in multiple views
- Generate reports
- Share data with family or providers