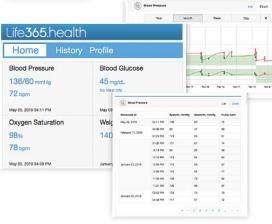

#### **Patient Portal**

Users can track their progress / status with the patient portal.

- Readings by Timeline
- Readings by Device Type
- Chart Views

Engage patients by offering program Members more insight to their health status, as they self-monitor progress in reaching their health goals.

134 mg/dl No datale

134 mg/dl

136 mg/dl