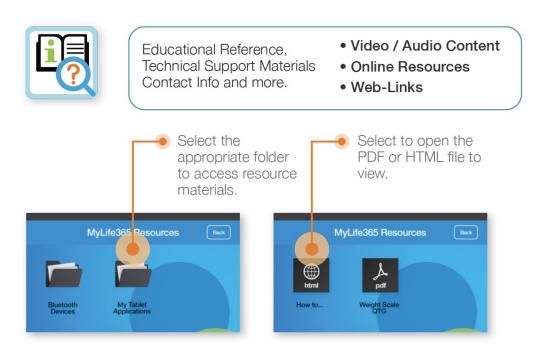

e.



# Life365 Smart Devices with Pre-Loaded Apps

#### Simple. Dedicated. Secure.



#### Turn-Key Solution

Patients supply their vitals using cellular connected smart phones or tablets – with a variety of Bluetooth enabled health devices.

#### Designed for Remote Healthcare

Pre-configured smart device environment dedicated for remote care management. Simple UI with just the apps needed and bloatware removed. Remote firmware management.

#### Supported and Scalable

Support, training and program design assistance from one of the most experienced teams in the industry. The Life365 Platform allows new apps, content devices to be added or updated based on program or population needs.





# Life365 Smart Devices with Pre-Loaded Apps

#### Life365 Apps at a Glance

#### Resource Library



#### Health Surveys



Member selects a **survey icon** to complete a survey.

- By Disease State(s)
- Behavioral Health
- Member Satisfaction

Standardized and cusomizable survey content is pushed to smart device remotely.

Surveys are designated by the Member's care team.

Survey results are recorded in Coordinator Portal.









# Life365 Smart Devices with Pre-Loaded Apps

#### Life365 Apps at a Glance

#### Reminders



Create Reminders for your Members to receive on their Smart Device.

- Readings & Survey Reminders
- Appointments
- Promotes Adherence to Therapy



Reminders are designated by the Member's care team.

Events are pushed to smart device remotely.

Complete and Missed notifications are recorded in Coordinator Portal.

#### **Patient Portal**



Users can track their