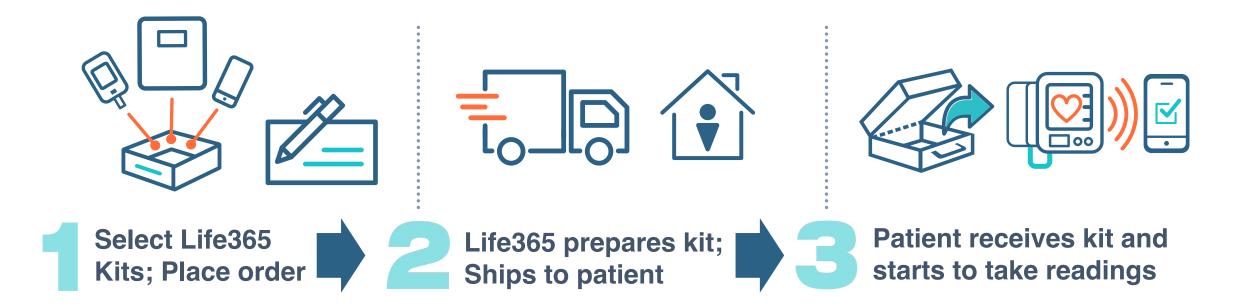

# Life365 Ordering / Onboarding

# Delivery

Onboarding

Recovery

Maintenance

- POC places order
- Life365 ships kit to patient

- Optional Life365 assisted install (phone call)
- Patient takes readings as directed

- POC requests retrieval
- Life365 schedules pick up

- Device sanitization and testing
- Kit goes to inventory

Real-time Order, Inventory Management, Patient Tracking & Shipping with 24/7/365 Call Center Support.

Logistics Automation by

Logistics services and solutions comply with all FDA, ISO, HIPAA, Health Canada, and OSHA requirements.