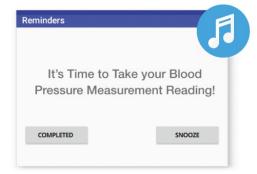

#### Reminders

Create Reminders for your Members to receive on their Smart Device.

- Readings & Survey Reminders
- Appointments
- Promotes Adherence to Therapy

Reminders are designated by the Member's care team.

Events are pushed to smart device remotely.

Complete and Missed notifications are recorded in Coordinator Portal.