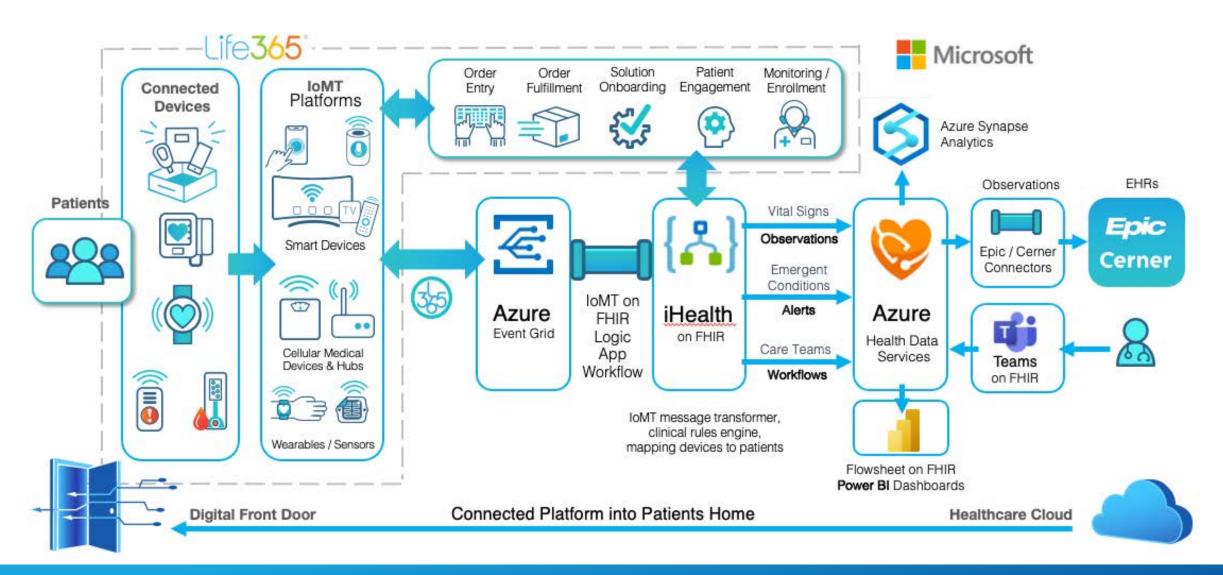

nt for supply of remote monitoring equipment / technology to patients for transmission of health readings, alerts / notifications via electronic means for review – once each 30 days



\$55.72

#### **CODE 99457**

Remote physiologic monitoring treatment *services* / *interactive communication* between patient & caregiver during a calendar month – *initial 20 minutes* 



\$50.18

#### **CODE 99458**

Remote physiologic monitoring treatment *services / interactive communication* between patient & caregiver during a calendar month

- each additional 20 minutes



\$40.84



Get a copy of our complete reimbursement guide

NON-FACILITY NATIONAL RATE – For exact reimbursement fees applicable to your practice in your state, refer to CMS guidelines.





### Life365+Microsoft Architecture Flow





# Life365 Ordering / Onboarding





# Delivery

Onboarding

Recovery

Maintenance

- POC places order
- Life365 ships kit to patient

- Optional Life365 assisted install (phone call)
- Patient takes readings as directed

- POC requests retrieval
- Life365 schedules pick up

- Device sanitization and testing
- Kit goes to inventory

Real-time Order, Inventory Management, Patient Tracking & Shipping with 24/7/365 Call Center Support.

Logistics Automation by









Logistics services and solutions comply with all FDA, ISO, HIPAA, Health Canada, and OSHA requirements.







# Microsoft Marketplace



Click Link



Click Link



Click Link









Click Link









| Life365 BYOD      | Life365 Cellular         | Life365 Hub               | Life365 Turn-key                |
|-------