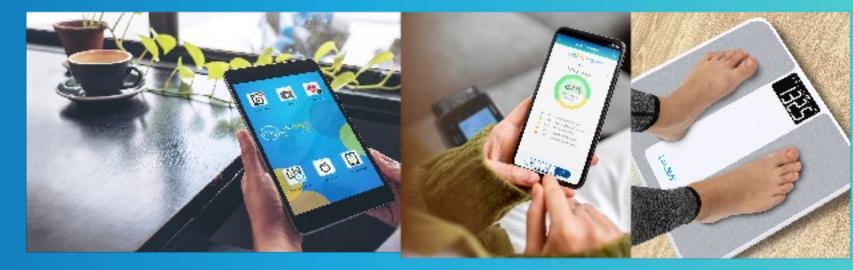

# • How the Platform Works

**Integrated Solutions. Actionable Data. Better Outcomes.** 

Clinicians can review data and monitor patients in online web portal as soon as they begin to take readings

"Our goal is to improve the patient experience, reduce the overall cost of care, and improve the access to care for patients across the U.S.

#### Turn-Key Solution

Patients supply their vitals using cellular connected smart phones or tablets – with a variety of Bluetooth enabled health devices.