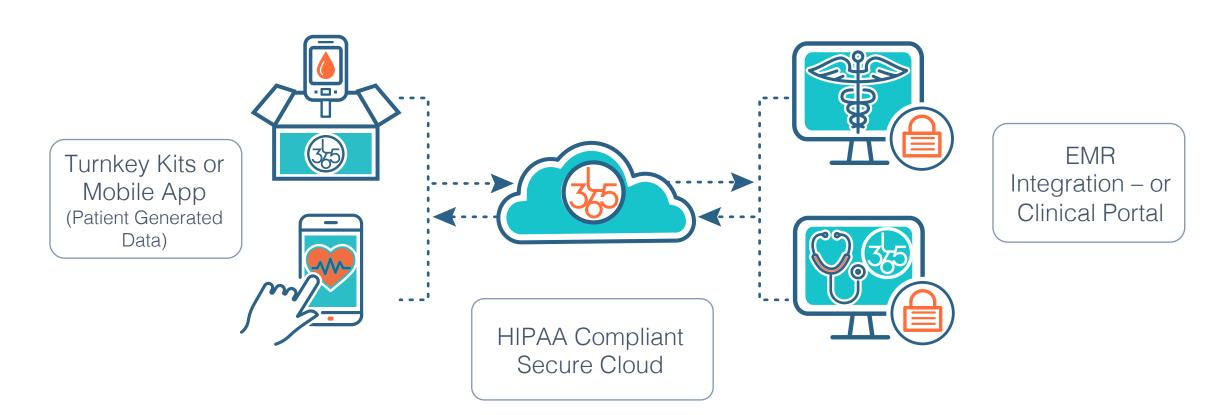

# • How the Platform Works

**Integrated Solutions. Actionable Data. Better Outcomes.** 

Clinicians can review data and monitor patients in online web portal as soon as they begin to take readings

"Our goal is to improve the patient experience, reduce the overall cost of care, and improve the access to care for patients across the U.S.

### Life365+Microsoft Architecture Flow