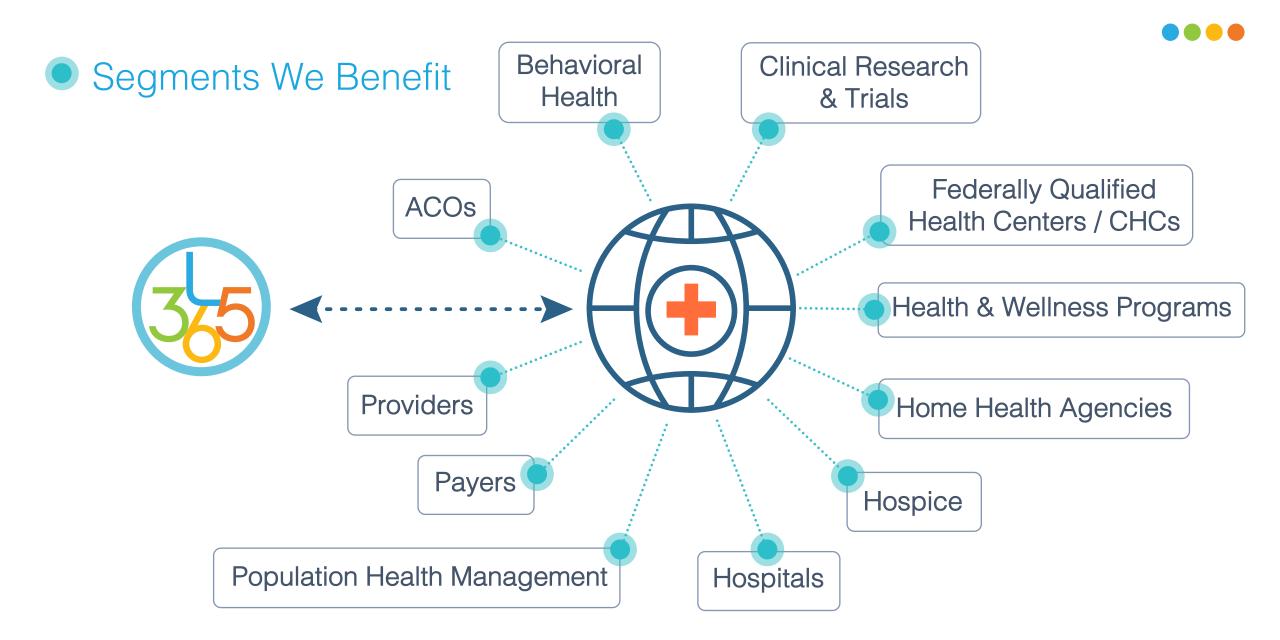

is rapidly changing. Working with Life365 enables us to adapt as situations change. Their team couldn't be more flexible."

Sean Burton;National Director of Integrated Healthcare



"The technology helps us greatly in our work, because there are 'eyes and ears' where we can't be in every home...

we have monitors in their homes to check vitals... and tablets where we can communicate and carry out visits with members as well.

Fatima Villa Ruiz;Medical Assistant,Catalytic Health Partners



"Life365 Virtual Care Platform connects those capabilities with hundreds of disparate devices and solutions thru a unified channel into Microsoft Cloud for Healthcare. In effect."

"Life365 is the last mile between the platform and the patient."

Randy Nale;US Healthcare Solutions Leader,Microsoft









# 2022 RPM Reimbursement

#### **NEW REVENUE OPPORTUNITIES**

## **Increase Monthly Revenue**

with remote patient monitoring reimbursement codes.



#### **CODE 99453**

One-time reimbursement for initial set-up and patient education on use of equipment / technology for remote physiologic monitoring treatment management services



\$19.03

#### **CODE 99454**

Reimbursement for supply of remote monitoring equipment / technology to patients for transmission of health readings, alerts / notifications via electronic means for review – once each 30 days



\$55.72

#### **CODE 99457**

Remote physiologic monitoring treatment *services* / *interactive communication* between patient & caregiver during a calendar month – *initial 20 minutes* 



\$50.18

#### **CODE 99458**

Remote physiolo