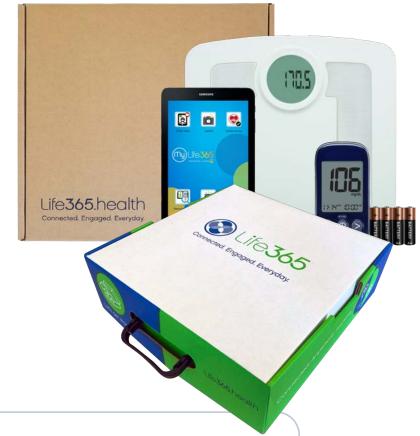

# Life365 Ordering / Onboarding

# Delivery

Onboarding

Recovery

Maintenance

- POC places order
- Life365 ships kit to patient

- Optional Life365 assisted install (phone call)
- Patient takes readings as directed

- POC requests retrieval
- Life365 schedules pick up

- Device sanitization and testing
- Kit goes to inventory

Real-time Order, Inventory Management, Patient Tracking & Shipping with 24/7/365 Call Center Support.

Logistics Automation by

Logistics services and solutions comply with all FDA, ISO, HIPAA, Health Canada, and OSHA requirements.

Pre-configured and shipped to patient's doorstep, or other point of care.