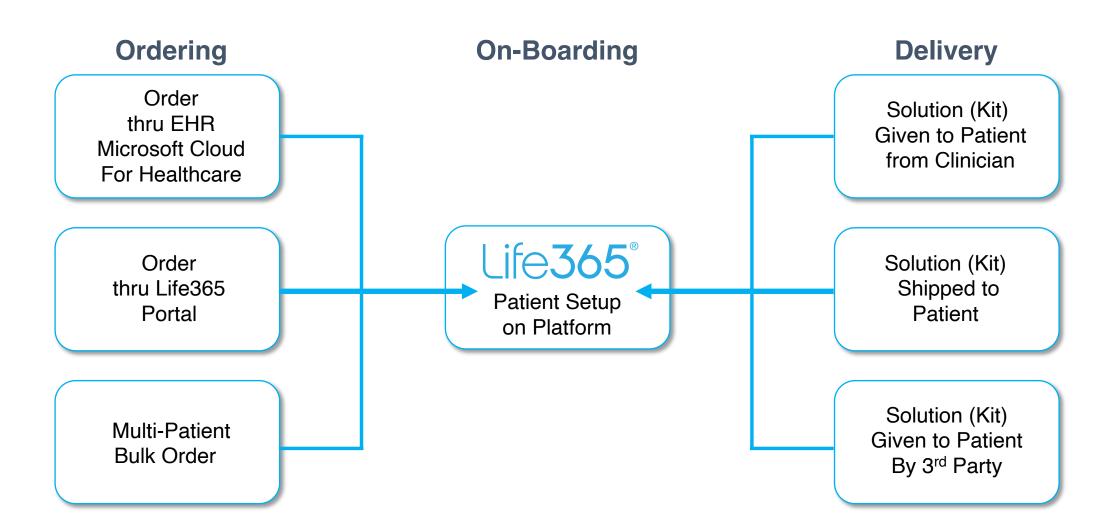

# Life365 Ordering / Onboarding

# Delivery

Onboarding

Recovery

Maintenance

- POC places order
- Life365 ships kit to patient

- Optional Life365 assisted install (phone call)
- Patient takes readings as directed

- POC requests retrieval
- Life365 schedules pick up

- Device sanitization and testing
- Kit goes to inventory

Real-time Order, Inventory Management, Patient Tracking & Shipping with 24/7/365 Call Center Support.

Logistics Automation by

Logistics services and solutions comply with all FDA, ISO, HIPAA, Health Canada, and OSHA requirements.