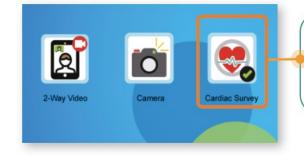

#### Health Surveys

Member selects a **survey icon** to complete a survey.

- By Disease State(s)
- Behavioral Health
- Member Satisfaction

Standardized and cusomizable survey content is pushed to smart device remotely.