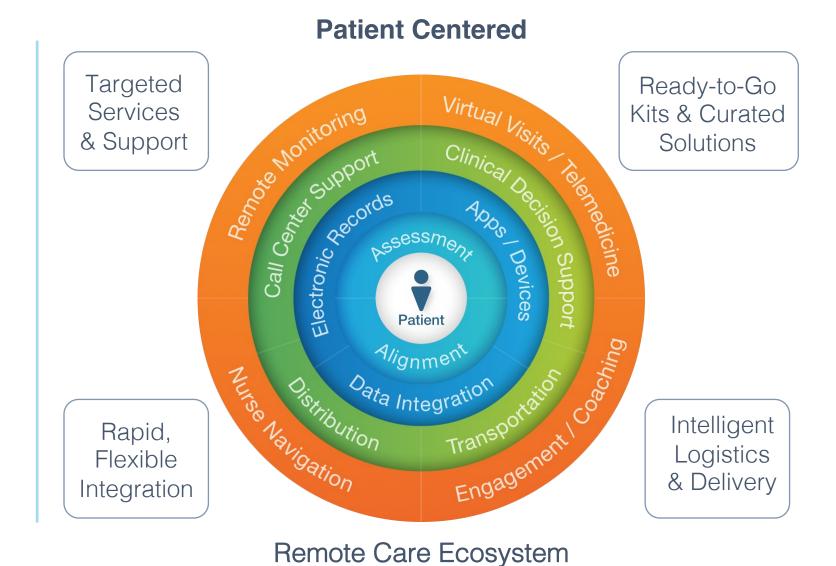

# Our Approach

Our platform's integrated healthcare solution & service providers gives you with a onestop, platform that helps you deploy services to your growing patient populations at home – faster & easier.

# • How the Platform Works

**Integrated Solutions. Actionable Data. Better Outcomes.** 

Clinicians can review data and monitor patients in online web portal as soon as they begin to take readings

"Our goal is to improve the patient experience, reduce the overall cost of care, and improve the access to care for patients across the U.S.