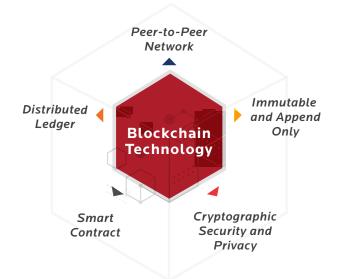

#### **Overview**

Blockchain is a peer-to-peer system of transferring and transacting anything of value. It is an immutable distributed ledger, maintained by the network and updated with consensus.

It can be compared to a distributed database but with no single party having control over it.