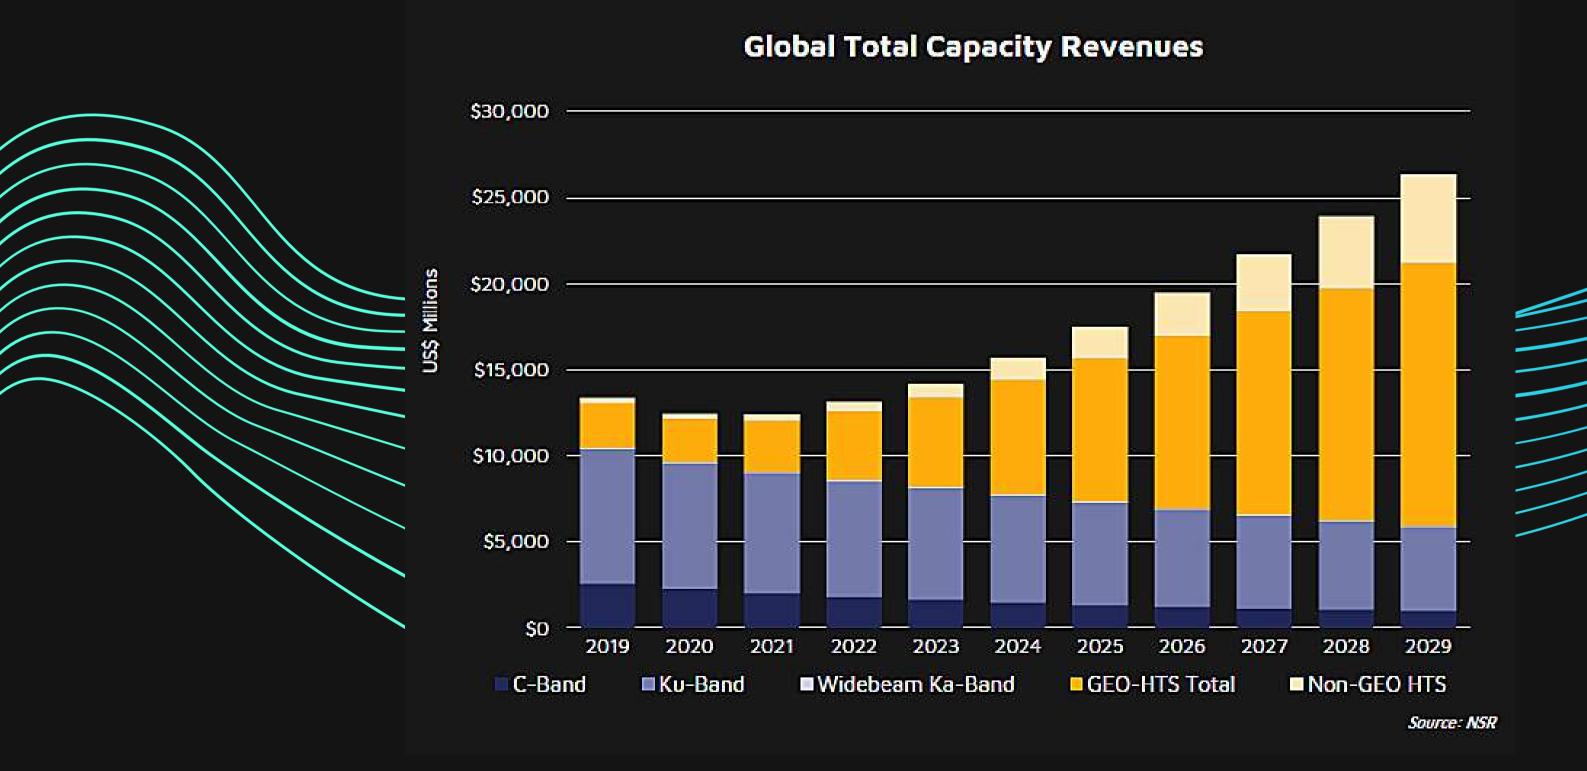

### BEAM BUDGET

THE FASTEST LINK BUDGET CALCULATOR ON THE MARKET





### Some Figures



### Some Figures

#### Global Commercialized FSS Capacity Supply



#### **Global HTS Capacity Supply**



Source: NSR Source: NSR

# The current situation

AVERAGE LOST OPPORTUNITIES



PER YEAR



ERROR RANGE



### CONTENTS

WHAT IS BEAM BUDGET

THE CONCEPT

**FEATURES** 

**KEY BENEFITS** 

**DOCUMENTATION** 

### WHAT IS BEAM BUDGET?

EASY TO USE TOOL TO PERFORM LINK BUDGETS

Intuitive interface, prepared to automate the calculation, and providing graphical reports

FITS THE HIGHEST ACCURACY STANDARDS

But being fast and enabling teams to operate in complex scenarios.

MAKES LINK BUDGETS SIMPLE TO EVERYONE

User-friendly, for commercial purposes and Sales Teams.

30x





## WHAT IS THE KEY ADVANTAGE?

Easy to use web-based system. Low quantity of inputs to obtain high quality outpu