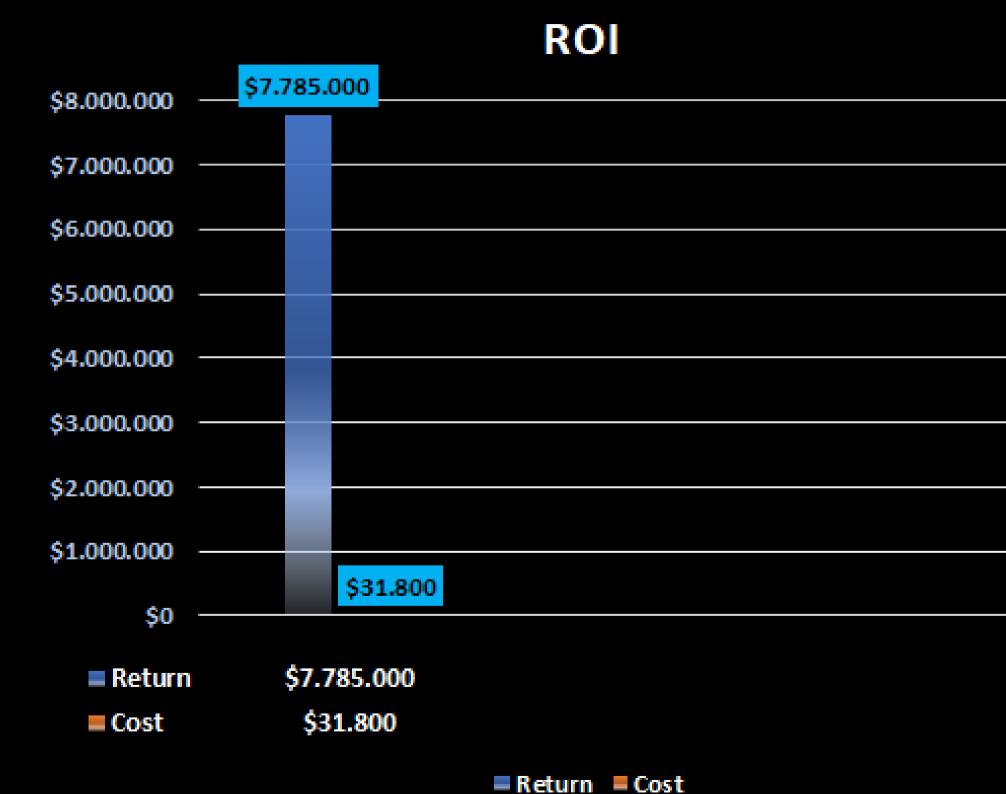

#### Revenue & Cost Savings (Per Network)

■ Travel Cost savings

Time Reduction Presales

■ Time Reduction Sales

Reduction of lost opportunities