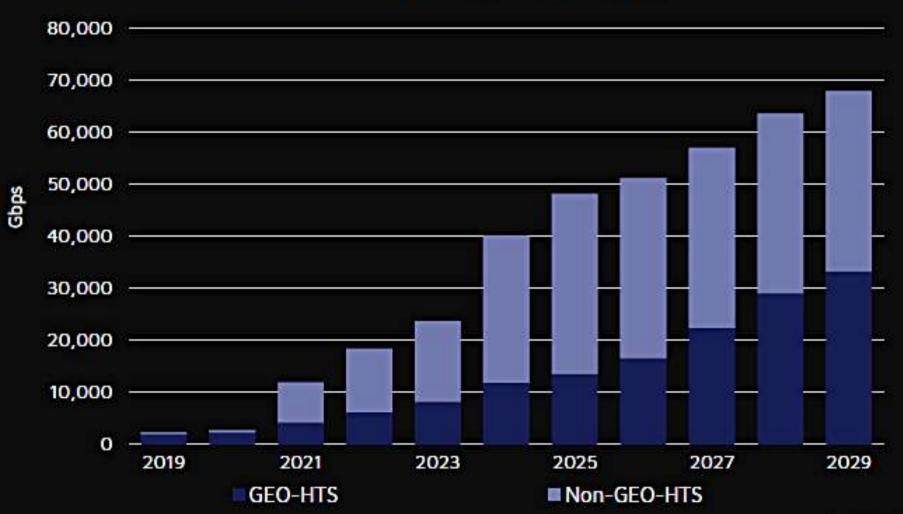

### BEAM BUDGET

THE FASTEST LINK BUDGET CALCULATOR ON THE MARKET





### Some Figures



### Some Figures

#### Global Commercialized FSS Capacity Supply



#### **Global HTS Capacity Supply**



Source: NSR Source: NSR

# The current situation

AVERAGE LOST OPPORTUNITIES



PER YEAR



ERROR RANGE



### CONTENTS

WHAT IS BEAM BUDGET

THE CONCEPT

**FEATURES** 

**KEY BENEFITS** 

**DOCUMENTATION** 

### WHAT IS BEAM BUDGET?

EASY TO USE TOOL TO PERFORM LINK BUDGETS

Intuitive interface, prepared to automate the calculation, and providing graphical reports

FITS THE HIGHEST ACCURACY STANDARDS

But being fast and enabling teams to operate in complex scenarios.

MAKES LINK BUDGETS SIMPLE TO EVERYONE

User-friendly, for commercial purposes and Sales Teams.

30x





## WHAT IS THE KEY ADVANTAGE?

Easy to use web-based system. Low quantity of inputs to obtain high quality outputs in seconds

### WHO IS THE USER?

For Technical and
Commercial profiles. A
time-saving tool, also
useful