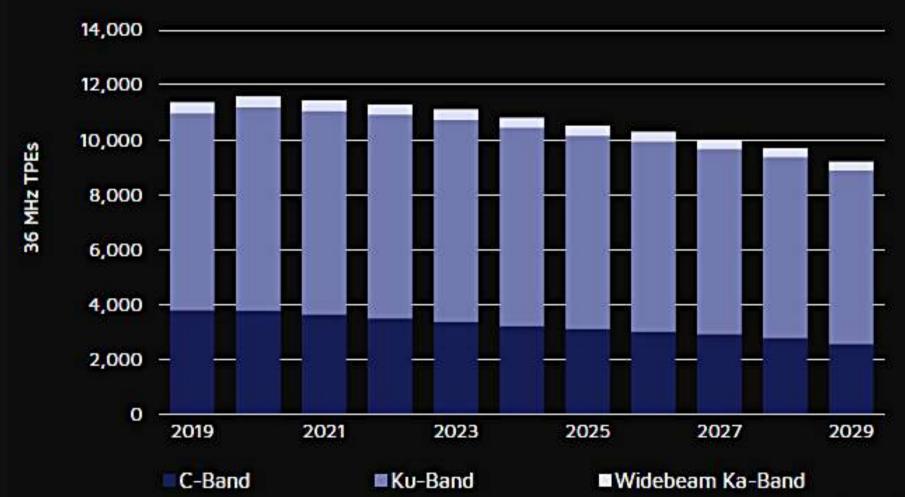

### BEAM BUDGET

THE FASTEST LINK BUDGET CALCULATOR ON THE MARKET





### Some Figures



### Some Figures

#### Global Commercialized FSS Capacity Supply



#### **Global HTS Capacity Supply**



Source: NSR Source: NSR

# The current situation

AVERAGE LOST OPPORTUNITIES



PER YEAR



ERROR RANGE



### CONTENTS

WHAT IS BEAM BUDGET

THE CONCEPT

**FEATURES** 

**KEY BENEFITS** 

**DOCUMENTATION** 

### WHAT IS BEAM BUDGET?

EASY TO USE TOOL TO PERFORM LINK BUDGETS

Intuitive interface, prepared to automate the calculation, and providing graphical reports

FITS THE HIGHEST ACCURACY STANDARDS

But being fast and enabling teams to operate in complex scenarios.

MAKES LINK BUDGETS SIMPLE TO EVERYONE

User-friendly, for commercial purposes and Sales Teams.

30x





## WHAT IS THE KEY ADVANTAGE?

Easy to use web-based system. Low quantity of inputs to obtain high quality outputs in seconds

### WHO IS THE USER?

For Technical and
Commercial pr