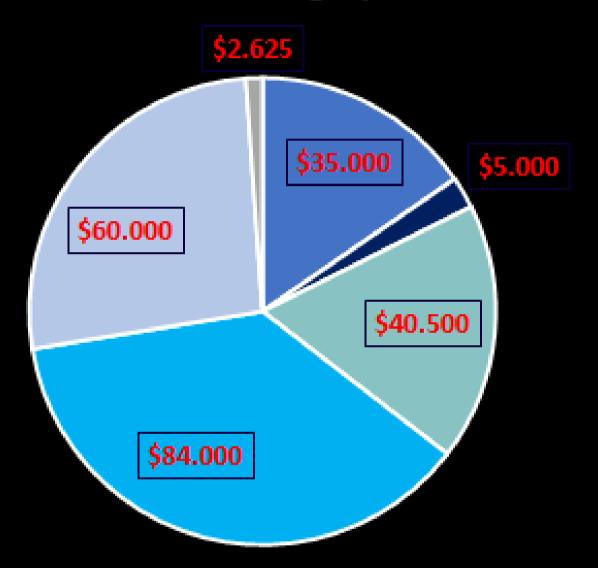

#### Revenue & Cost Savings (Per Network)

■ Travel Cost savings

Time Reduction Presales

■ Time Reduction Sales

Reduction of lost opportunities