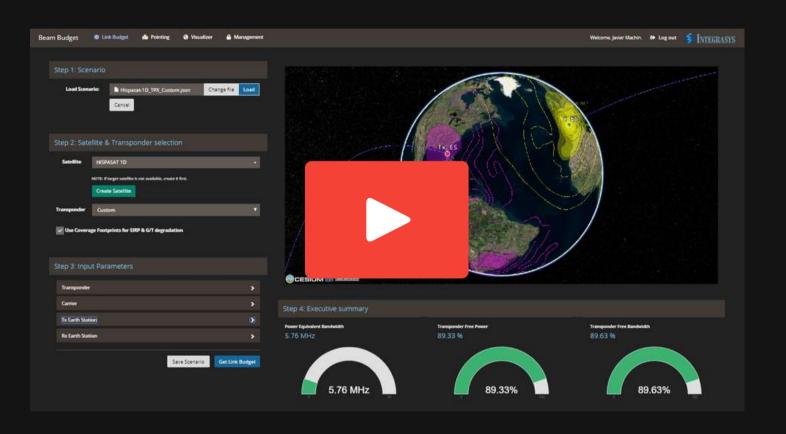

#### **BEAM BUDGET VIDEO**

### WHAT IS BEAM BUDGET?

EASY TO USE TOOL TO PERFORM LINK BUDGETS

Intuitive interface, prepared to automate the calculation, and providing graphical reports

FITS THE HIGHEST ACCURACY STANDARDS

But being fast and enabling teams to operate in complex scenarios.

#### **HIGH-END RESULTS**

From one a simple interaction and with a low quantity of inputs, in a few seconds.

#### **POWERFUL METRICS**

Accurate forward and return link calculations.