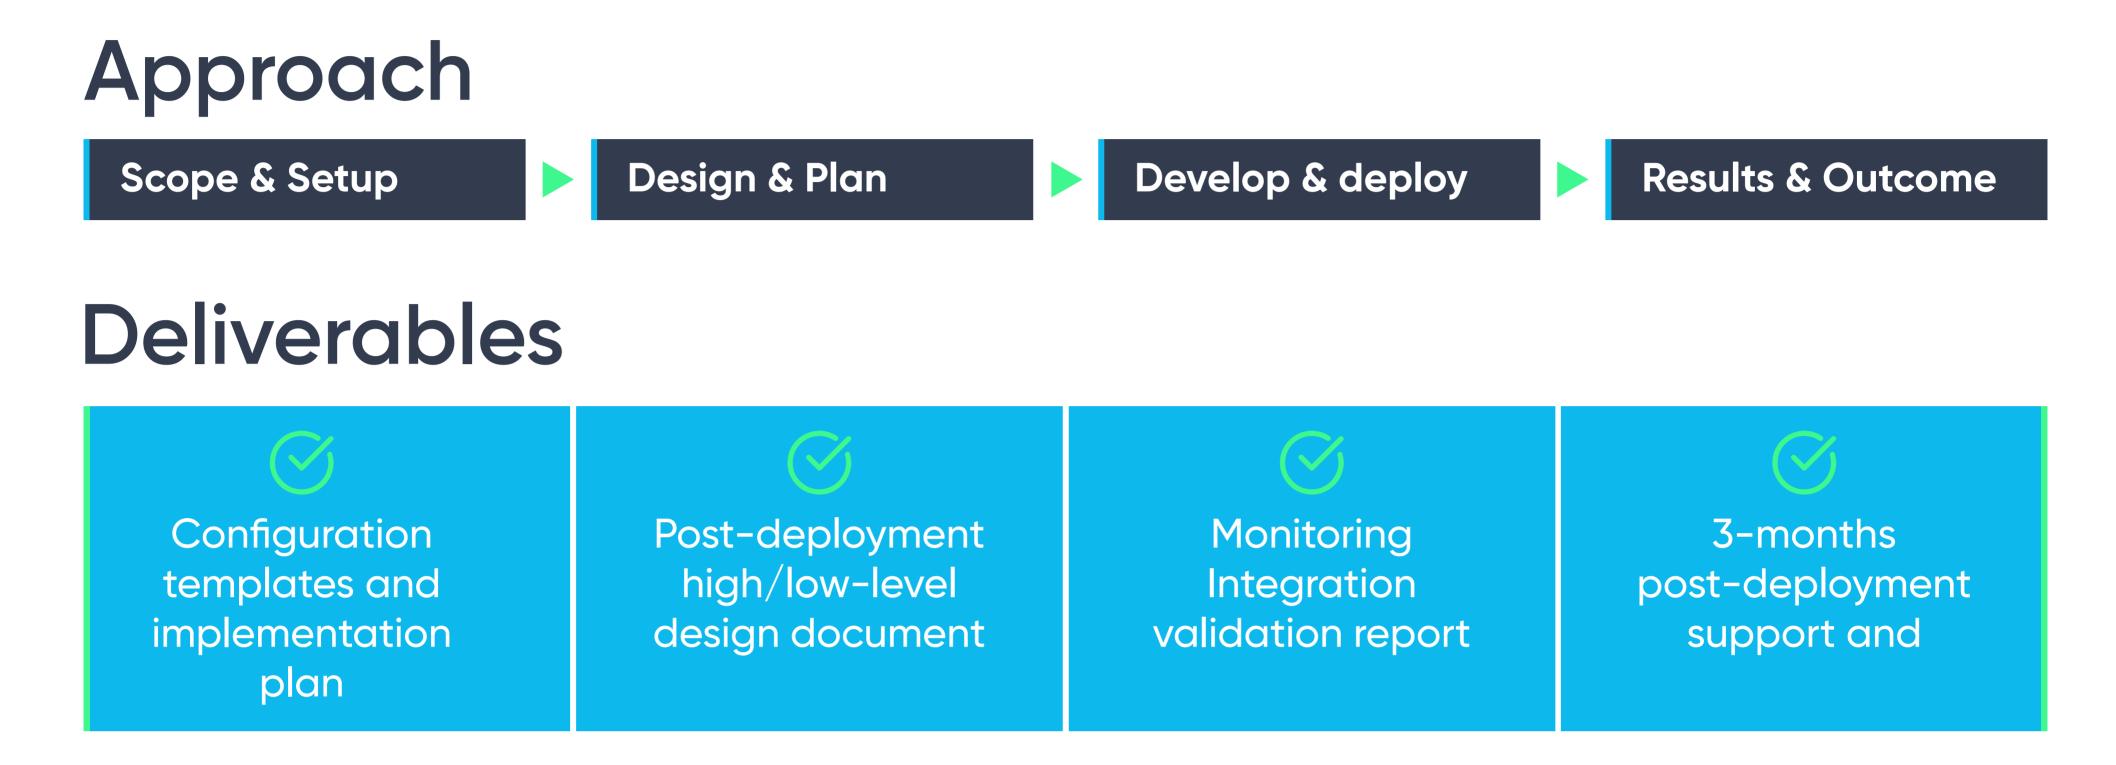

## **Monitoring Integration Service**

VOLO provides proactive monitoring integration service for your on-premise, cloud apps and infrastructure in order to avoid downtime frustration and ensure cost efficiency.

## Benefits ++

- Move from break and fix to proactive service
- Address security and compliance challenges
- Reduce maintenance effort and repetitive tasks
- Gain insight and intelligence across on-premise and cloud infrastructure
- Diagnose trace and address failures in near real time
- Identify Bottlenecks and optimize your monitoring processes