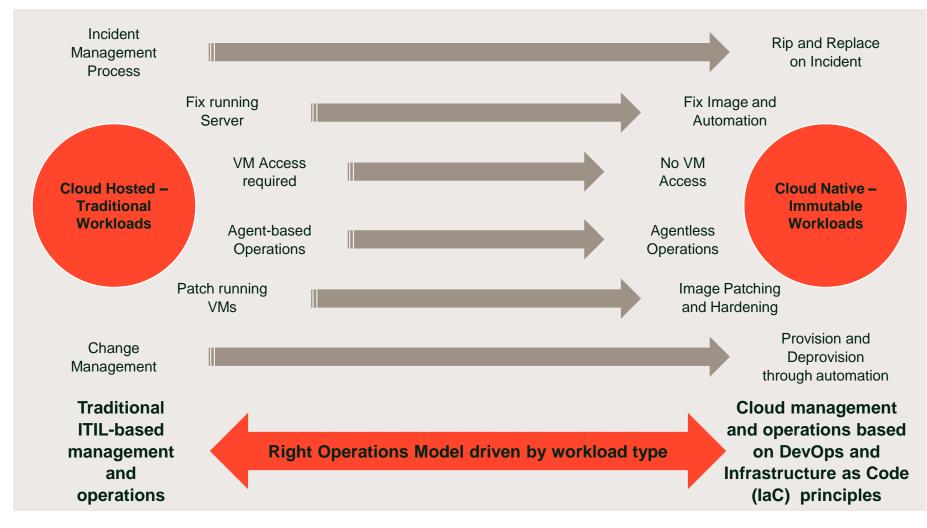

#### Bimodal operations for cloud hosted and cloud native

#### Appropriate operating model to leverage cloud benefits

#### **Key Highlights**

- Right Operations model based on the type of workloads
- Align operations to the next generation Multicloud Management Services and operations

#### **Key Benefits**

 Operations that aid transformation to cloud native and immutable workloads