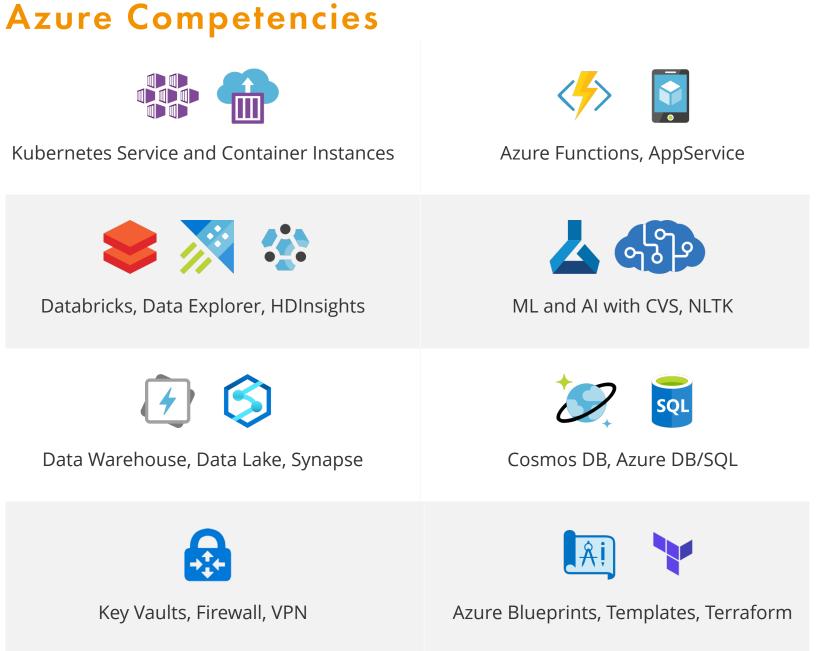

• Development
- Gold Cloud Platform
- Gold Datacenter
- Gold Windows and Devices
- Silver Cloud Productivity





- Silver Collaboration and Content
- Silver Data Analytics
- Silver Data Platform
- Silver DevOps
- Silver Messaging
- Silver Security

# Working **across industries**, DataArt designs and scales Microsoft solutions that drive customer transformation



Finance



Insurance



Retail & Distribution



Travel& Hospitality



Healthcare & Life Sciences



Media & Entertainment

## Azure Services and Competencies

#### **Azure Services**

- Solution design and cloud architecture
- Analytics platform design and implementation
- **Cost optimization**
- Security testing
- Application modernization
- Data management and data warehousing ۲
- Optimization of operations and security







As an Azure Consulting Partner, we have solid experience with Azure services, implemented for multitude of client projects



# Thank you!

To learn more about DataArt projects and services please contact partnership.microsoft@dataart.com

https://microsoft.dataart.com