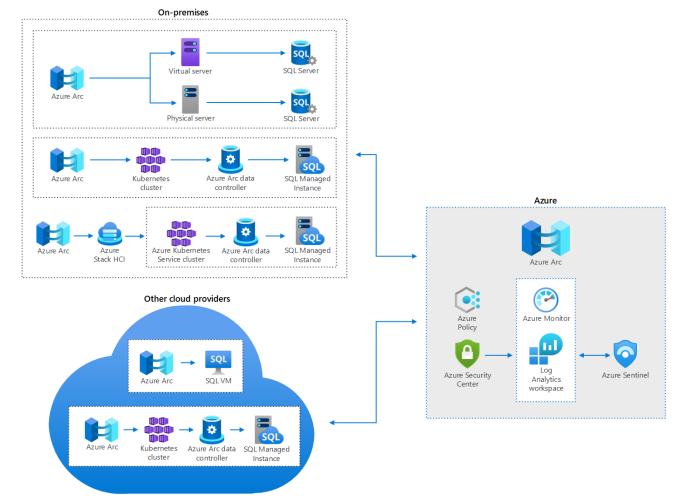

Extend Azure management and security to any infrastructure

Run Azure data services anywhere

Expanded Azure Stack offerings for any edge

InTTrust can guide you to achieve your desired cloud computing state across hybrid cloud environments and software-defined-datacenters. We can help you improve IT management capabilities and analytics, providing your business with tangible value demonstrated in lowered cost of ownership, and improved asset flexibility.

- change the way you look at Hybrid, multi-Cloud and on-premises infrastructure
- modernize your business operation
- achieve ease of management and daily operation processes

InTTrust can help you transform your business into a modern enterprise that delights customers, empowers employees, and simplifies your operations.