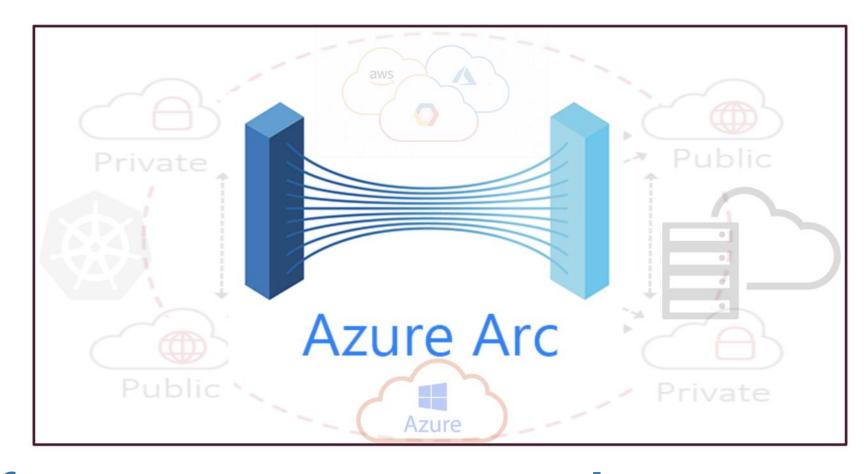

# Infrastructure Management by InTTrust Azure Arc

## InTTrust accelerates innovation across Hybrid and multi-Cloud environments

InTTrust by leveraging advanced insights of Azure Arc offers simplified management, faster app development, and consistent Azure services.

Extend Azure management and security to any infrastructure

Run Azure data services anywhere

Expanded Azure Stack offerings for any edge

InTTrust can guide you to achieve your desired cloud computing state across hybrid cloud environments and software-defined-datacenters. We can help you improve IT management capabilities and analytics, providing your business with tangible value demonstrated in lowered cost of ownership, and improved asset flexibility.