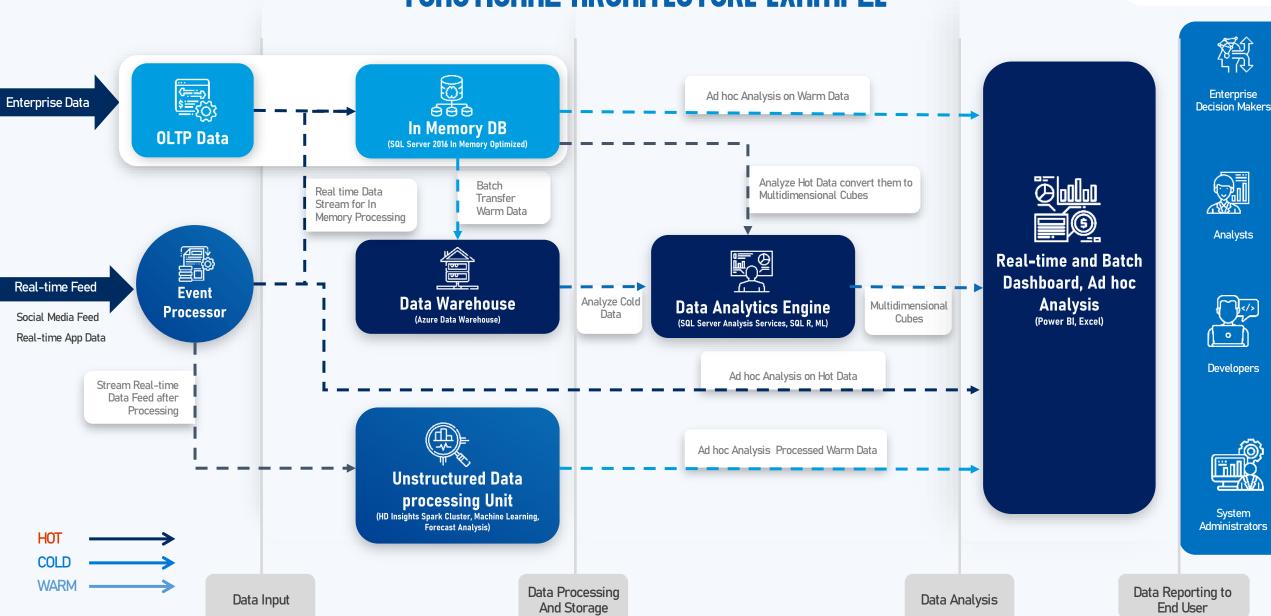

# FUNCTIONAL ARCHITECTURE EXAMPLE

## **Business Outcome**

- Real time processing for hot, inmemory for warm, and cold in DW
- SLA from 10 mins to 30 secs for warm data & sub 5 seconds for hot data
- Ad-hoc querying enabled for all data types
- ML based, real time & offline analytics on data, along with cross querying
- · Powerful and flexible dashboard