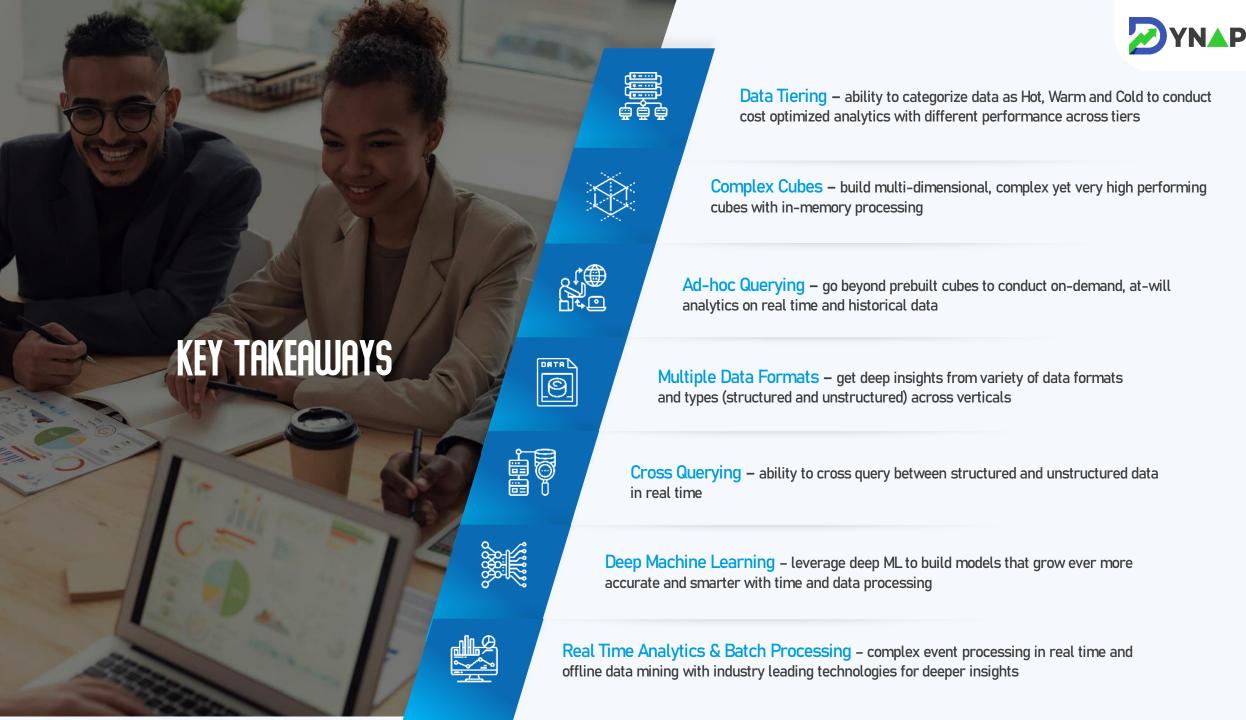

# **Solution highlights**

- Conduct lot more complex analytics than currently possible
- Faster SLA than 10 mins that too IT struggled to deliver
- Real time data gathering & processing vs. daily and weekly rollups
- Intuitive & flexible UI for custom reporting and quick drill downs
- Enable ad-hoc analysis vs. creating custom cubes for new analysis

## **Business Outcome**

- Real time processing for hot, inmemory for warm, and cold in DW
- SLA from 10 mins to 30 secs for warm data & sub 5 seconds for hot data
- Ad-hoc querying enabled for all data types
- ML based, real time & offline analytics on data, along with cross querying
- · Powerful and flexible dashboard