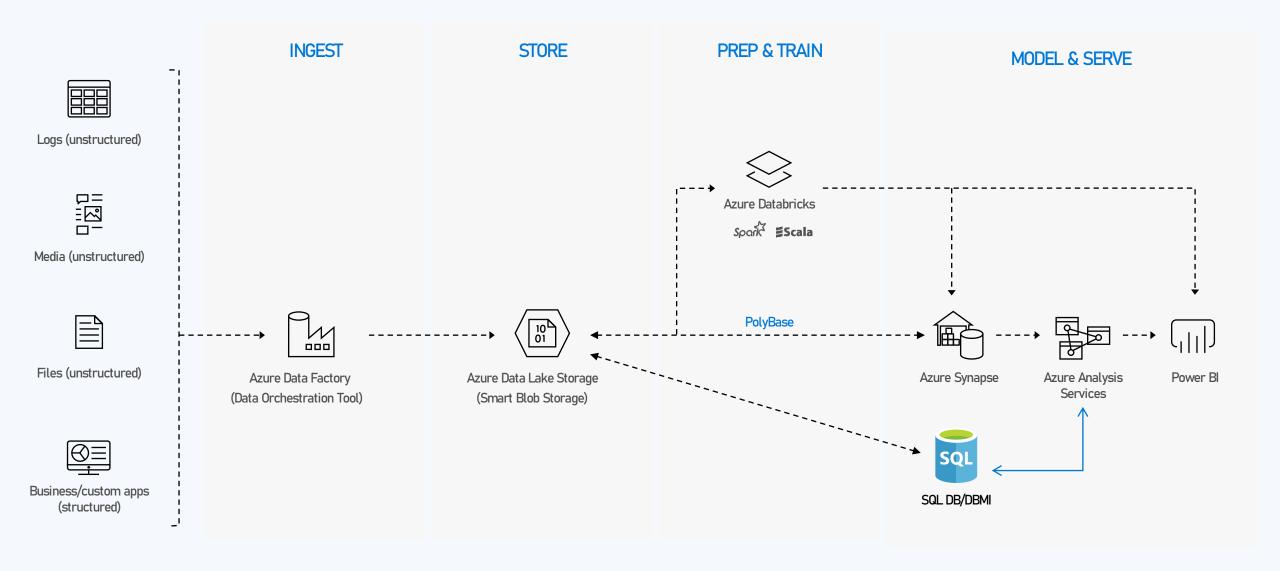

# TECHNICAL ARCHITECTURE EXAMPLE

Microsoft Azure also supports other Big Data services like Azure HDInsight and Azure Data Lake to allow customers to tailor the above architecture to meet their unique needs.

# **Tech Stack**

- ETL Azure Data Factory
- Data Warehouse Azure SQL DW
- Al Azure ML Services
- Reports Power Bl