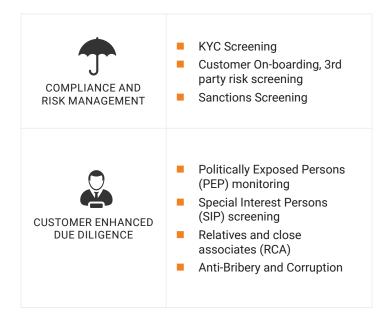

# Name Scanning made easy

ScreenCustomer.in is a cloud based Watchlist 'Name scanning' bureau service for matching prospective or current customer data with various lists like OFAC, UN Sanctions list, PEP etc as part of Regulatory Compliance, CFT (Combating Financing of Terrorism), KYC (Know Your Customer) and other EDD (Enhanced Due-Diligence) requirements.

## Unmatched Technology

Sanctions, Regulatory and Law enforcement lists screening for Regulatory Compliance, KYC and Customer on-boarding with Automated client on-boarding and refresh capability. Best-in-class technology with superior matching engines

### 360° spin!

Restricted entity data usually contains demographic information about entities (Individuals and others) from across the world and most often, there is no unique ID for the entities. We give a 360° spin to matching, looking for all possible variations. Uncover hidden risks in business relationships and human networks

#### Enhanced and Comprehensive Data

Watch-list data by Dow Jones with extensive data quality management of lists by Posidex prior to processing helps maximize matching accuracy and minimizing false positives. 24/7/365 list management - continuously updated lists powered by Dow Jones. Data is updated continuously and regularly.

## Effective monitoring

Monitor existing business relationships, identify linkages to verify whether the entities were politically exposed persons for effective compliance. Optionally, an enhanced due diligence reports feature for in-depth background checks