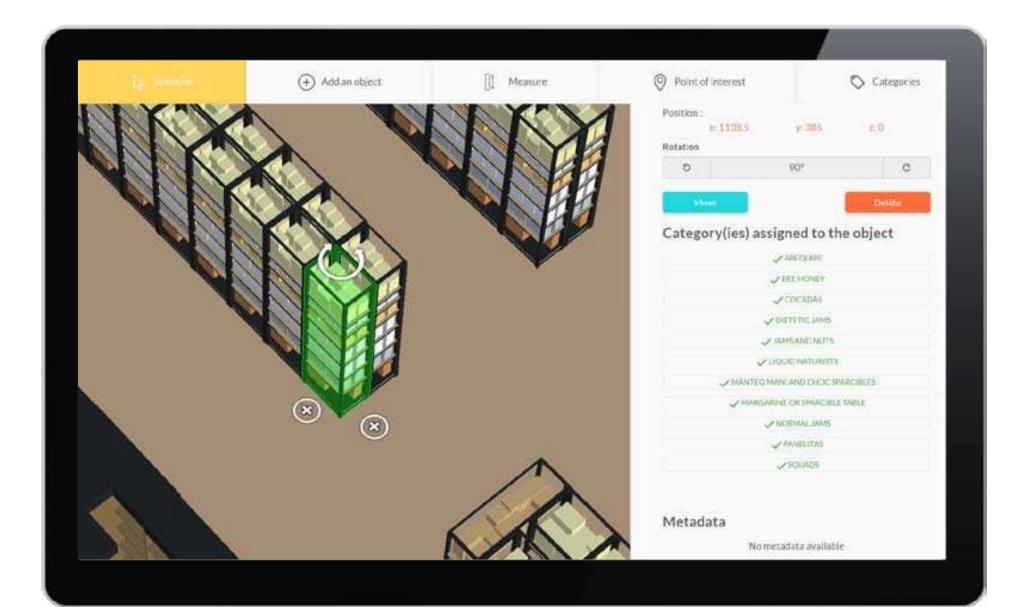

## Product Management Your Web back-office

Manage configuration and test from your web back-office :

- Edit and update your maps, their content and rules
- Get statitics and KPI
- Export reports

Algorithms will automatically apply to any new configuration you make.