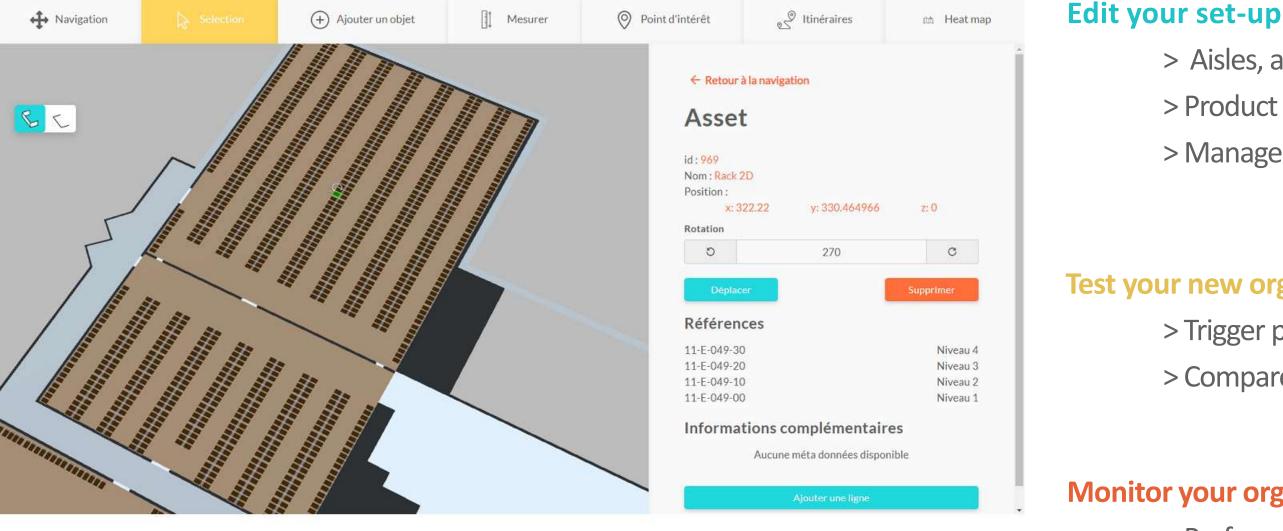

## Product Management Your Web back-office

Manage configuration and test from your web back-office :

- Edit and update your maps, their content and rules
- Get statitics and KPI
- Export reports

Algorithms will automatically apply to any new configuration you make.