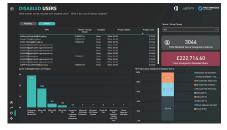

### PRISM+ for Office 365

PRISM+ Office 365 gives you visibility of your Office 365 suite. The platform gives you usage information that helps you to identify cost avoidance opportunities, and highlights potential savings and removes wastage. Using Microsoft Power BI visualisation tools, our PRISM dashboards provide an informative and complete view of your Office 365 environment.

We use the Office 365 data from your CSP or Enterprise Agreement to give a granular breakdown of allocation and costs across multi, single or virtual tenants. PRISM+ pulls data directly from the Microsoft Office 365 Graph API and your supporting CSP relationship with Trustmarque.