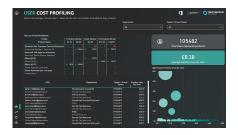

### PRISM+ for Office 365

PRISM+ Office 365 gives you visibility of your Office 365 suite. The platform gives you usage information that helps you to identify cost avoidance opportunities, and highlights potential savings and removes wastage. Using Microsoft Power BI visualisation tools, our PRISM dashboards provide an informative and complete view of your Office 365 environment.

We use the Office 365 data from your CSP or Enterprise Agreement to give a granular breakdown of allocation and costs across multi, single or virtual tenants. PRISM+ pulls data directly from the Microsoft Office 365 Graph API and your supporting CSP relationship with Trustmarque.