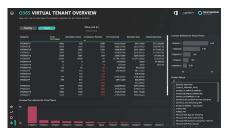

We use the Office 365 data from your CSP or Enterprise Agreement to give a granular breakdown of allocation and costs across multi, single or virtual tenants. PRISM+ pulls data directly from the Microsoft Office 365 Graph API and your supporting CSP relationship with Trustmarque.

#### License Value Assessment

Visualise - Surface allocation, adoption, and usage across the tenant(s).

Profile - Highlight Office 365 profiles in use within your estate.

Optimise - Evaluate viable optimisation opportunities aligned with the business strategy.

#### Microsoft 365 Profiling

Explore - In depth examination of allocation, adoption and usage across the tenant(s).

Profile - Detailed workshops discussing current devices, users, job profiles, business objectives.