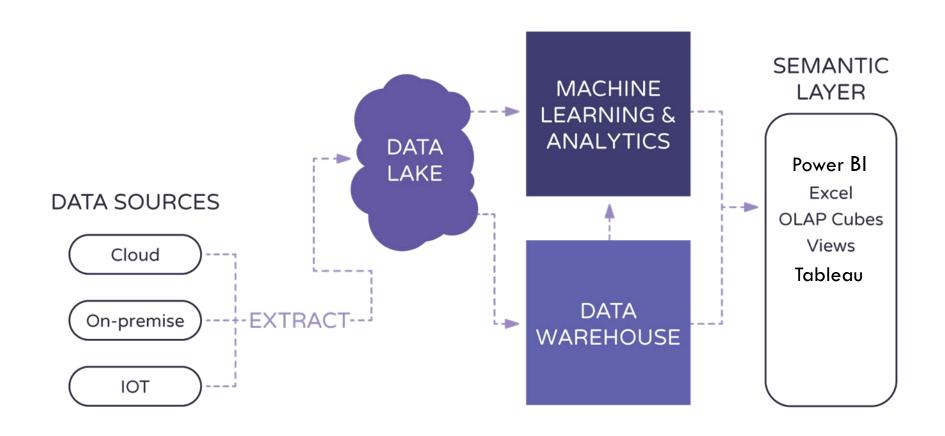

## THE MOST COMPLETE PROVIDER OF ANALYTICS

RAW DATA INTELLIGENCE ACTION

#### **DATA LAKE**

- Centralized repository
- Removes burden from source systems ("data at rest")
- Supports APIs and business apps
- Supports data science and machine learning
- Helps with data warehouse auditing
- Supports a limited number of highly technical users (steep learning curve)

# **DATA WAREHOUSE**

- "Single source of truth"
- Place to apply business logic
- Data governance
- Relationships and conformed dimensions
- Data cleaning/transformation
- Lowest grain of data and KPIs
- Supports a large number of lesstechnical users (little or no coding needed)