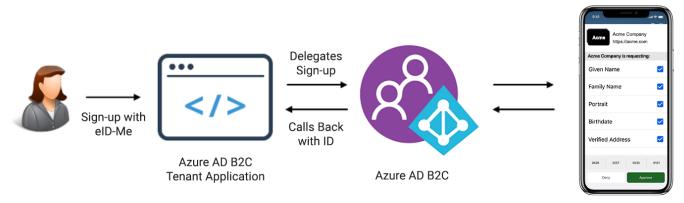

## **eID-Me and Azure AD B2C** Integration

Identity verification, proofing, and digital identity platform for user sign-up and sign-in.

- User sign-up with verified identity information in seconds using eID-Me.
- User sign-in with strong, password-free phone-as-a-token authentication using the eID-Me mobile app.
- Add custom policies to either workflow, including location-based login and verified address-based sign-up, or create your own policies to meet your needs.