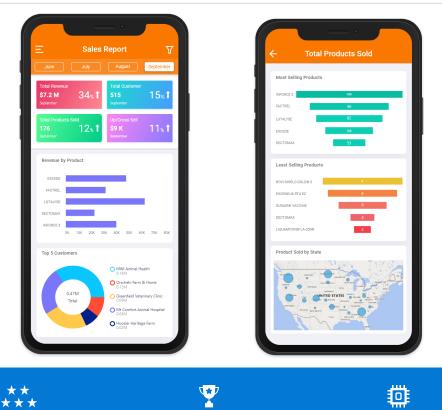

#### PreBuilt launch dashboard for field sales, marketing & customer support

| 09:15 AM Mon 05 Oct                |                            |                                       |                                       |                                             | ं + 후 52% ■                                   |                                                |  |
|------------------------------------|----------------------------|---------------------------------------|---------------------------------------|---------------------------------------------|-----------------------------------------------|------------------------------------------------|--|
| ← AcmeCorp C                       | lare                       |                                       |                                       |                                             |                                               | Sera Jacob 😡                                   |  |
| 83%                                | 08                         | Total HIV/AIDS<br>Therapeutics in Use | 73%                                   | Froviders<br>Inventory                      | Alerts                                        | 5                                              |  |
| Providers Satisf                   | action 01                  | Total Complaints                      | 02                                    | Orders Pending                              | Atripla therapeut<br>days                     | tics is expiring in 2                          |  |
| Recommendati                       | ons                        |                                       |                                       |                                             |                                               |                                                |  |
| Likely to Churn                    |                            | Need                                  | Needs Value Addition                  |                                             |                                               | Biktarvy therapeutics is expiring in 3<br>days |  |
| Price Sensitive<br>Consider Promot |                            | Consider Upsell<br>Atriola, Complera  |                                       |                                             | utics is expiring in 3                        |                                                |  |
|                                    |                            |                                       |                                       |                                             | days                                          | _                                              |  |
| Increase Cus                       | Rever                      | Revenue Growth                        |                                       | Biktarvy therapeutics is expiring in 3 days |                                               |                                                |  |
| Consider Cross-sell                |                            |                                       | Marketing Campaign                    |                                             |                                               |                                                |  |
| Biktarvy +Travada                  |                            | Conduc                                | Conduct events to evangelize products |                                             | Genvoya therapeutics is expiring in 3<br>days |                                                |  |
| Therapeutics in                    | Use                        |                                       |                                       |                                             |                                               |                                                |  |
|                                    |                            |                                       |                                       |                                             |                                               |                                                |  |
| 2.80                               |                            |                                       |                                       |                                             |                                               |                                                |  |
| Emtriva                            | Genvoya                    | Descovy                               | Odefsey                               | Stribild                                    | Complera                                      | Truvada                                        |  |
| Restock Date<br>10/04/2020         | Restock Date<br>10/25/2020 | Restock Date<br>11/06/2020            | Restock Date<br>11/08/2020            | Restock Date<br>11/20/2020                  | Restock Date<br>11/28/2020                    | Restock Date<br>11/20/2020                     |  |