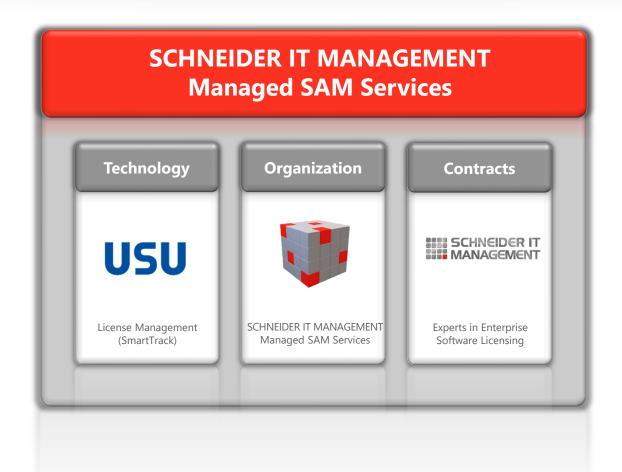

**Implementation**of the
Data Platform

## Implementation process:

- Provisioning of the Data Platform at USU
- Integration of up to 6 data sources
- Scanning agents roll-out support
- Org-Structure implementation
- Role Based Access set-up
- End-user training

- Hosting and maintaining of Data Platform
- User management
- End-user self-service portal access
- On-boarding of all software vendors in use\*
- License and contract updates
- Contract lifecycle management
- Data integrity validation
- Daily updated Established Deployment Positions

\*Excluding Salesforce, SAP and Oracle

- Daily updated Effective License Positions
- Overspend and re-harvesting analysis
- Compliance analysis and reporting
- Regular consultancy meetings
- Software budget planning support
- Audit support
- Complete software portfolio management and optimization