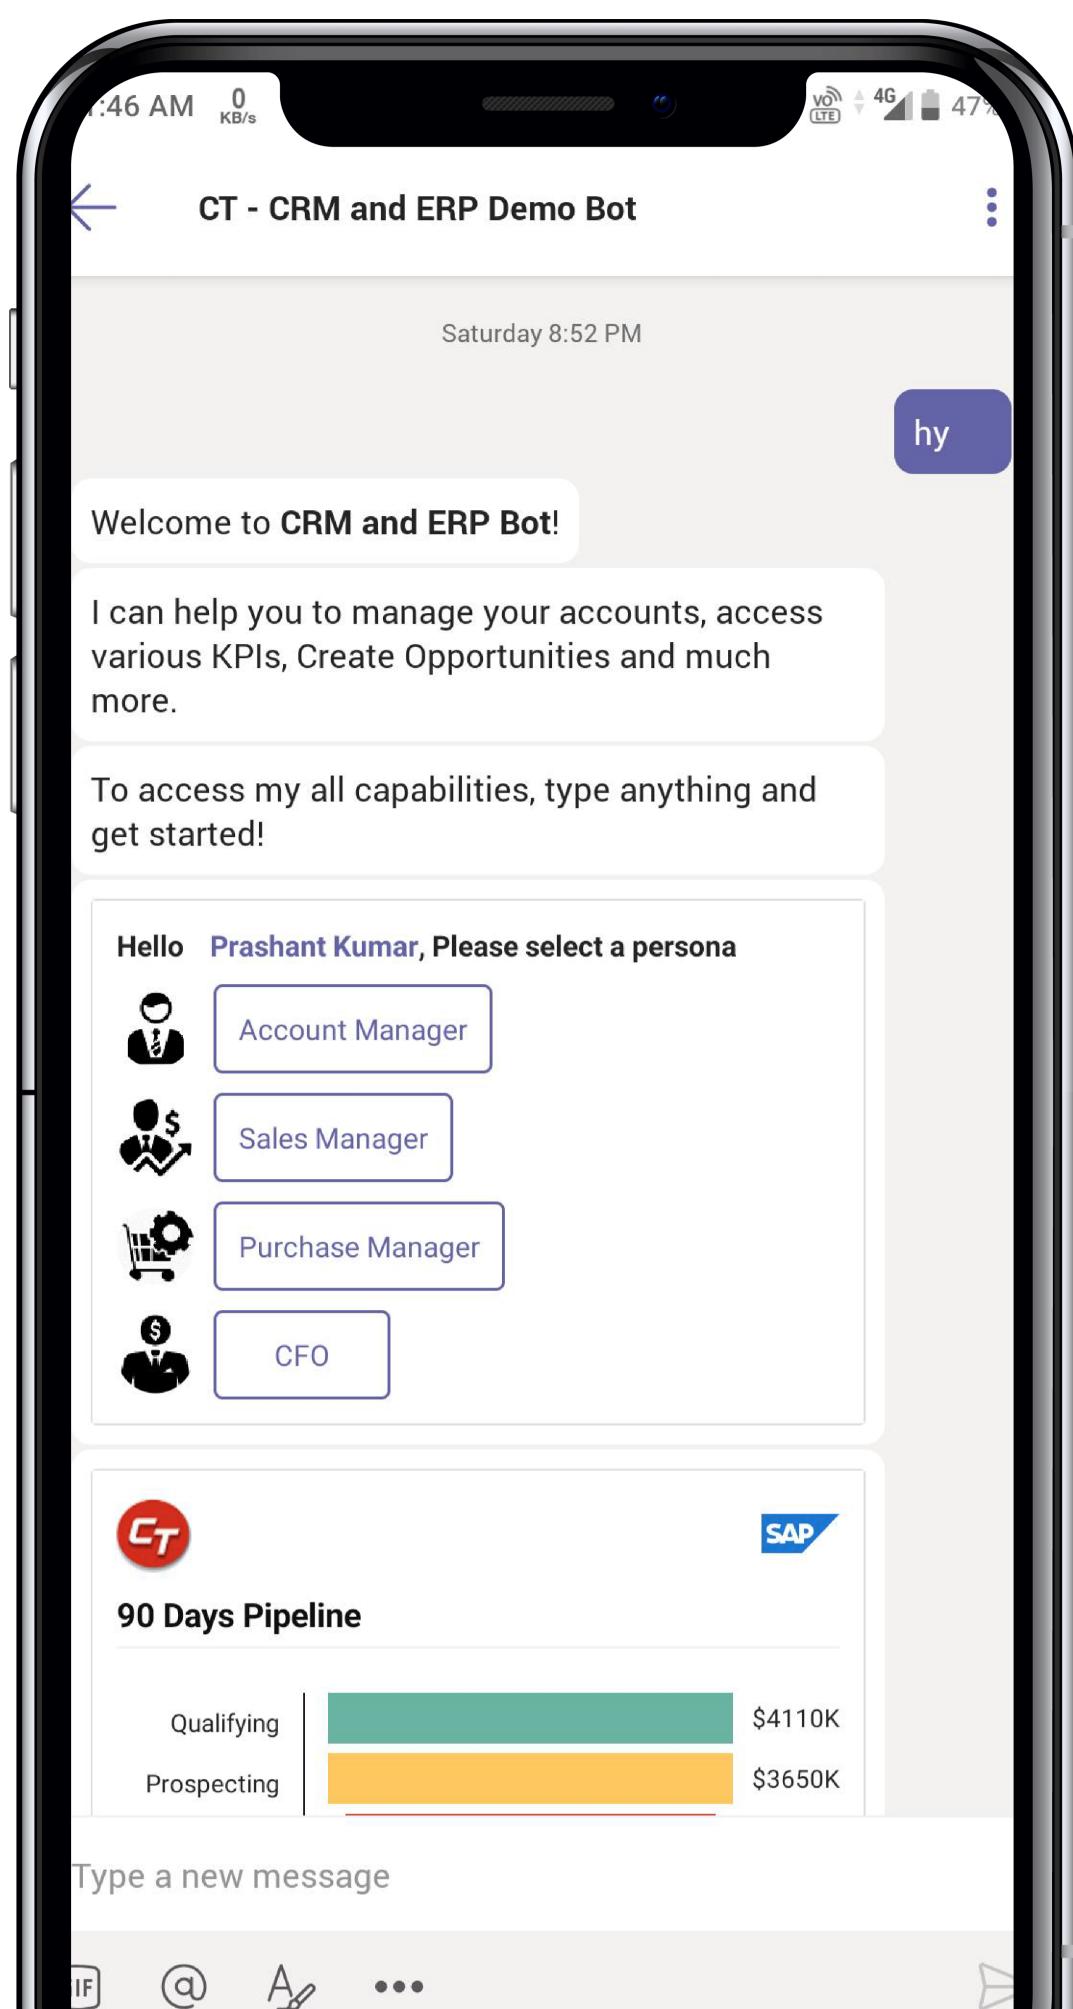

### Engage with your ERP as you engage with your Colleagues on Microsoft Teams

Our SAP Chatbots on Microsoft Teams<sup>™</sup> become an extension of your persona to keep you abreast during the day-to-day business. It offers timely, concise and contextual information that cuts all the noise and helps take appropriate actions. It is always possible to dig deeper into the details – within the chatbot or by launching SAP core apps.

## **Role Based Personas**

- Reduce the need to login into SAP ERP by 90% or more.
- Access to Transactions relevant to a Role.
- View most important attributes of a Transaction.
- Check Status at various stages of an