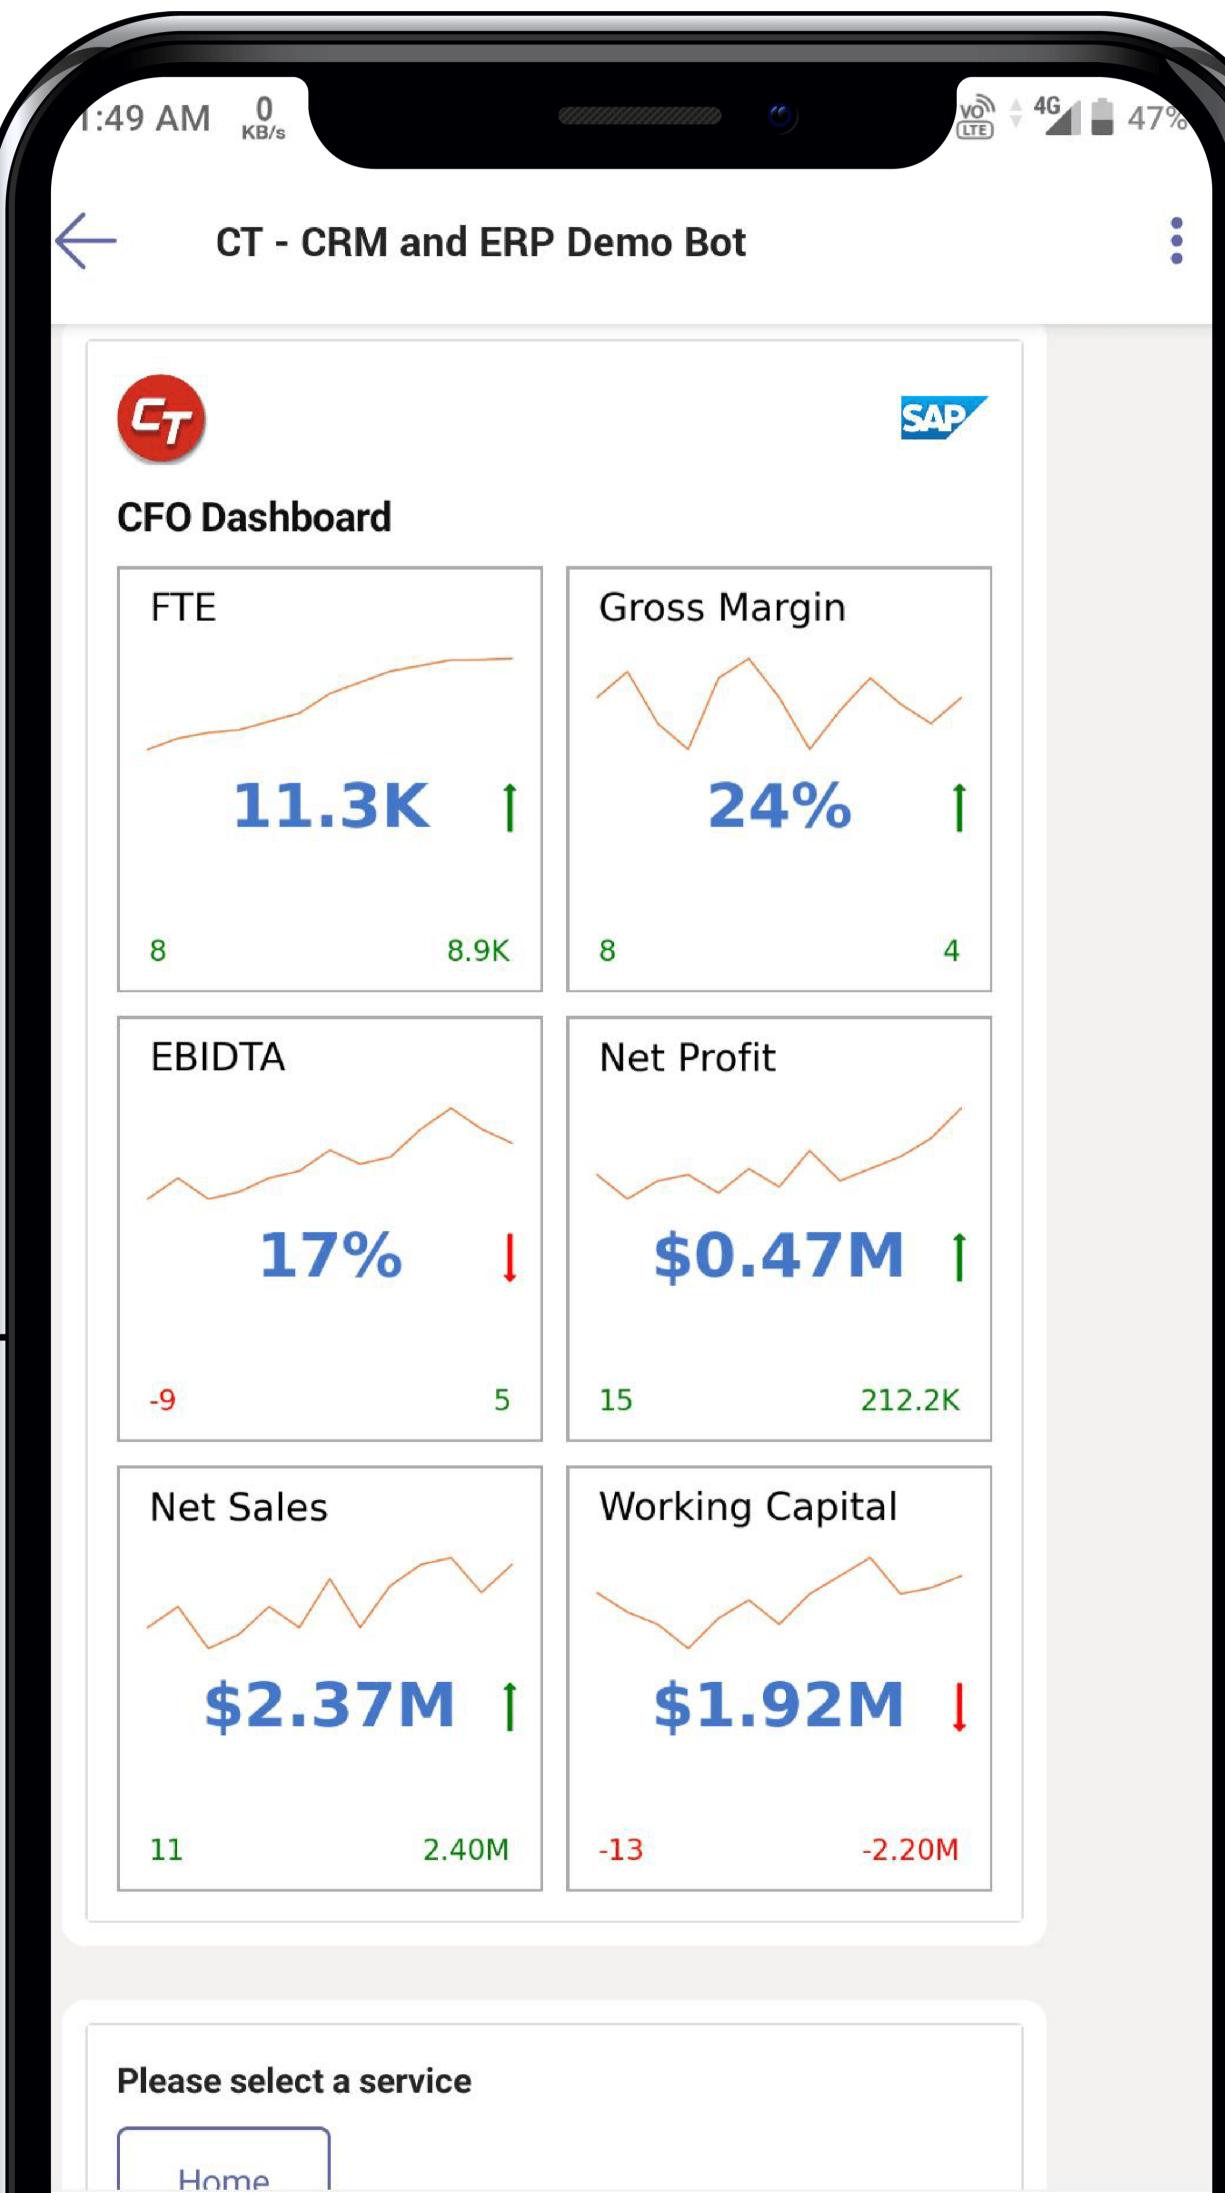

# Micro Analytics

- Contextual Role based Scorecards.
- Pre-built Ready to use SAP Business Content.
- Instant access to Key Performance Indicators.

### Insights from Data across Enterprise Systems.

| Тур | e a nev  | / messa | age |  |  |
|-----|----------|---------|-----|--|--|
| GIF | <b>a</b> | A_      | ••• |  |  |
|     |          |         |     |  |  |
|     |          |         |     |  |  |

- Perfect for an Executive looking for Specific Metrics.
- CFO Scorecard.
- Ask Questions. NLP based Response.

**Celebal Technologies is Microsoft Co-Sell Ready & Gold partner** 