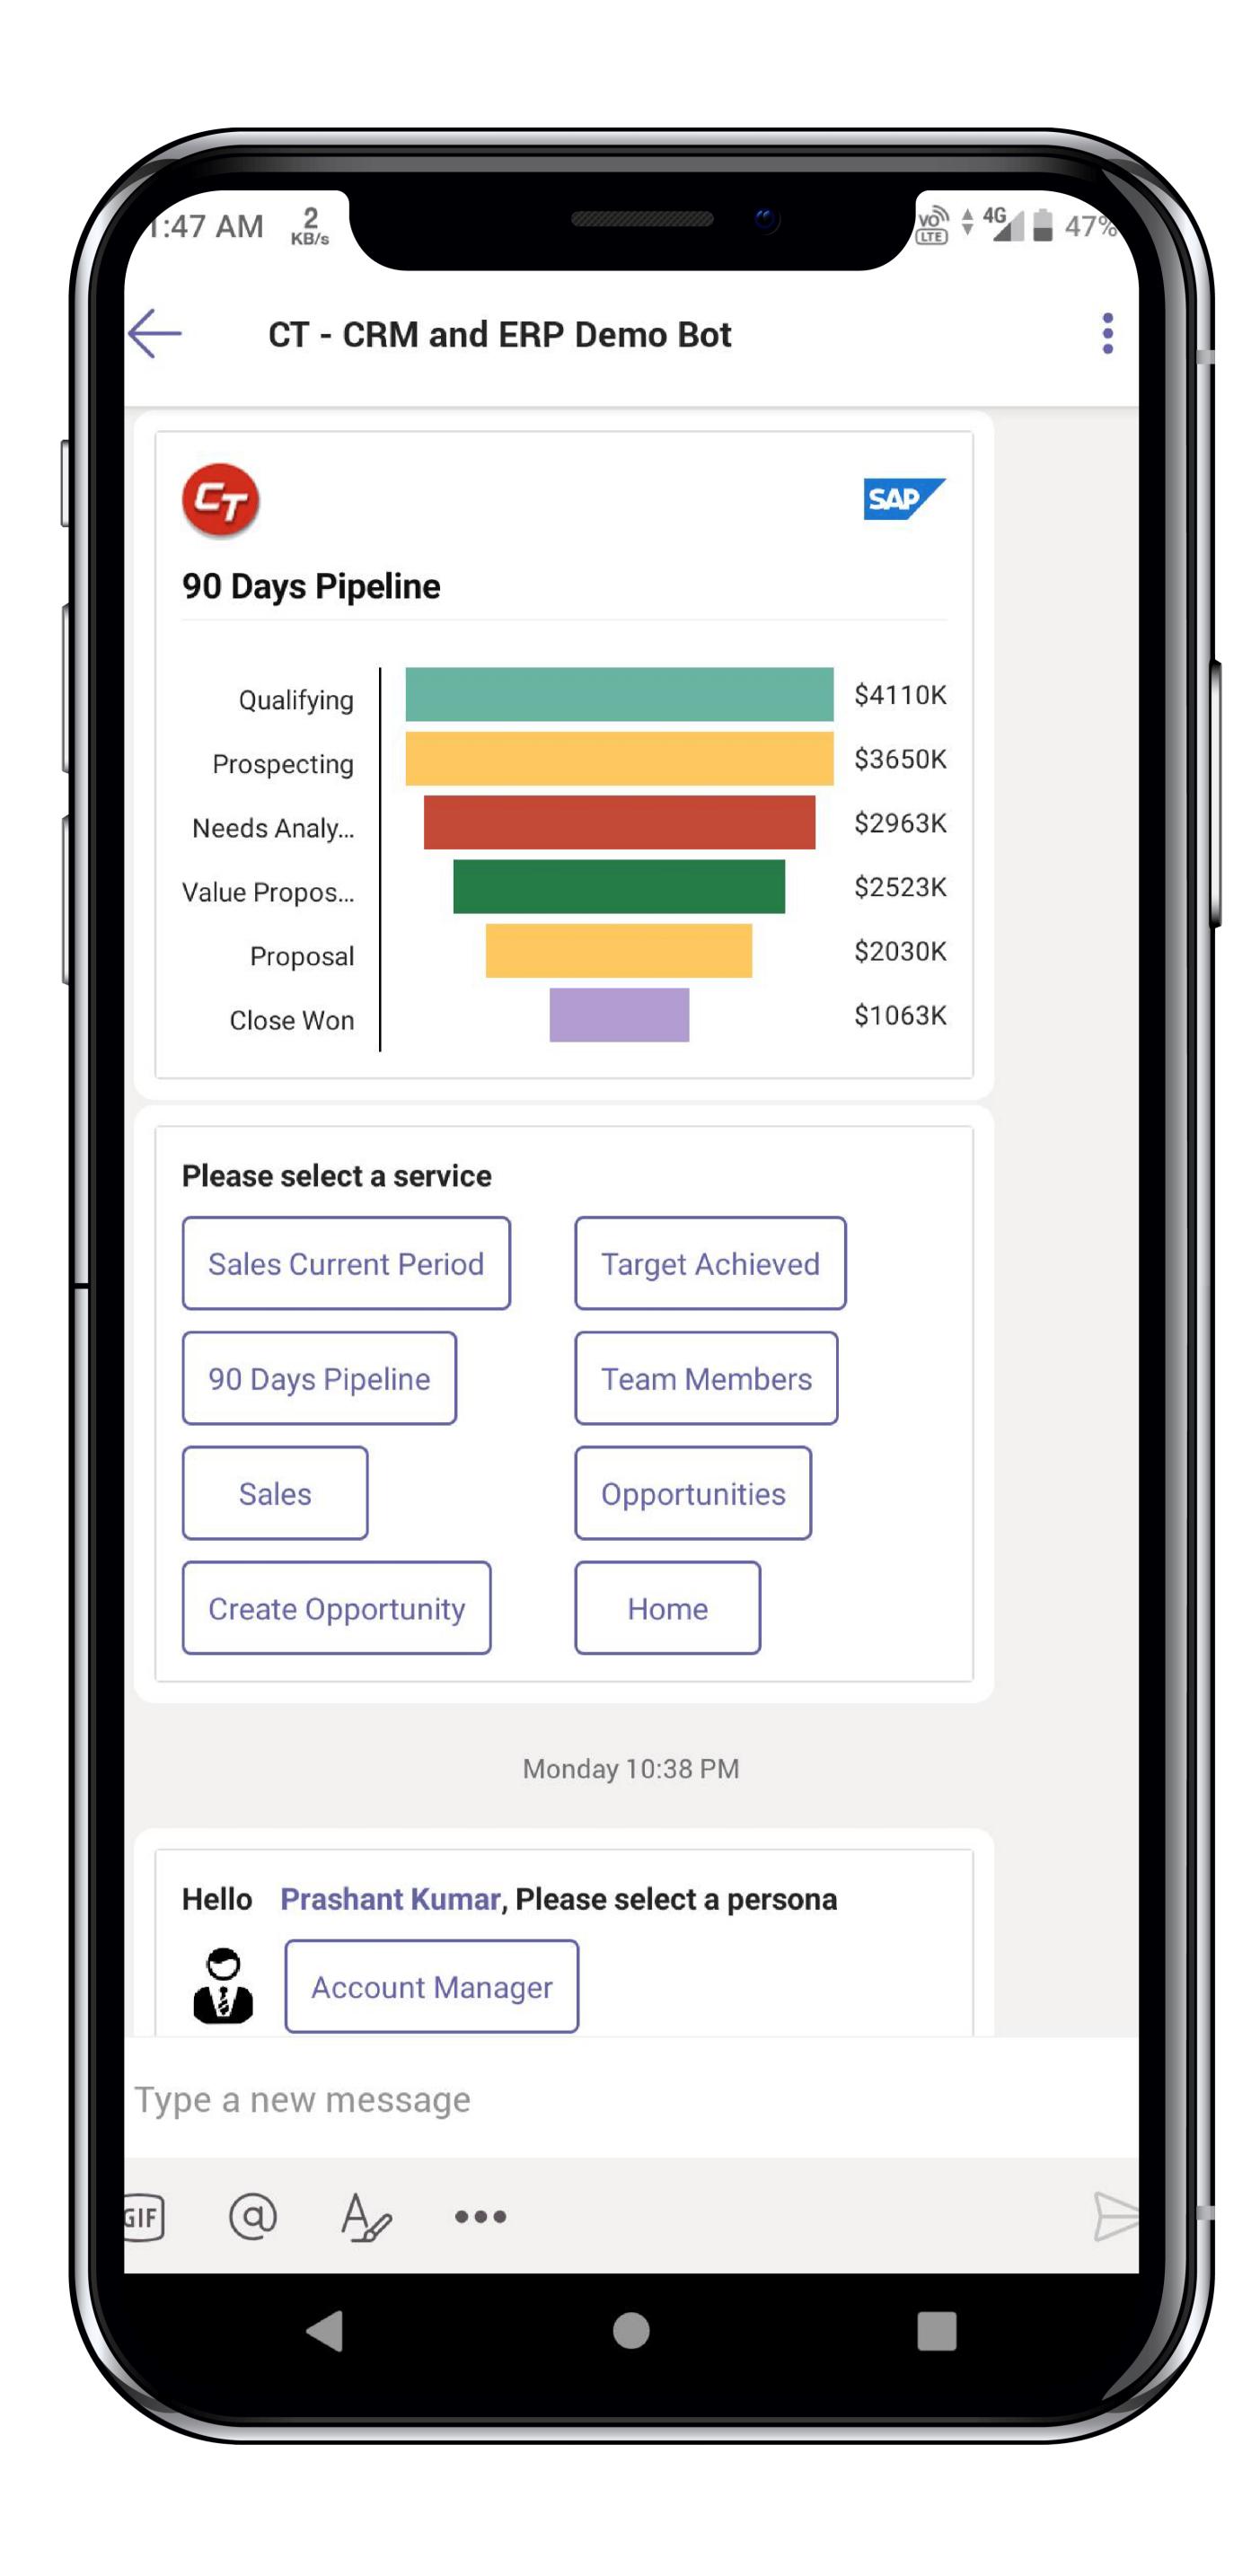

# Micro Analytics

- Contextual Role based Scorecards.
- Pre-built Ready to use SAP Business Content.
- Instant access to Key Performance Indicators.

### Insights from Data across Enterprise Systems.

| Тур | e a nev  | / messa | age |  |  |
|-----|----------|---------|-----|--|--|
| GIF | <b>a</b> | A_      | ••• |  |  |
|     |          |         |     |  |  |
|     |          |         |     |  |  |

- Perfect for an Executive looking for Specific Metrics.
- CFO Scorecard.
- Ask Questions. NLP based Response.

**Celebal Technologies is Microsoft Co-Sell Ready & Gold partner** 

## **Role Based Personas**

- Reduce the need to login into SAP ERP by 90% or more.
- Access to Transactions relevant to a Role.
- View most important attributes of a Transaction.
- Check Status at various stages of an