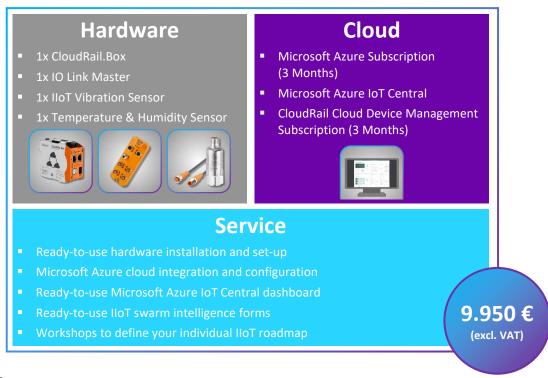

With the **Industrial Internet of Things Starter Package**, BearingPoint offers a quick-launch solution to connect your machine to the cloud and to visualize your machine's condition in a central cloud dashboard. By combining sensor data with context information provisioned by the swarm intelligence of your workforce, BearingPoint helps you to unlock the real potential of IIoT.

## **Your Benefits**

- **Easy-to-use.** Bring your project up to speed with rapid hardware installation, cloud integration and visualization
- Sensor monitoring. Live visualization of the machine vibrations implemented in just hours
- Condition monitoring. Live track your production equipment, automatically identify machine downtimes
- IIoT Swarm. Leverage the swarm intelligence of your workforce together with the sensor data and artificial intelligence
- Expert-consulting. Benefit from BearingPoint's holistic cross-industry consulting experience