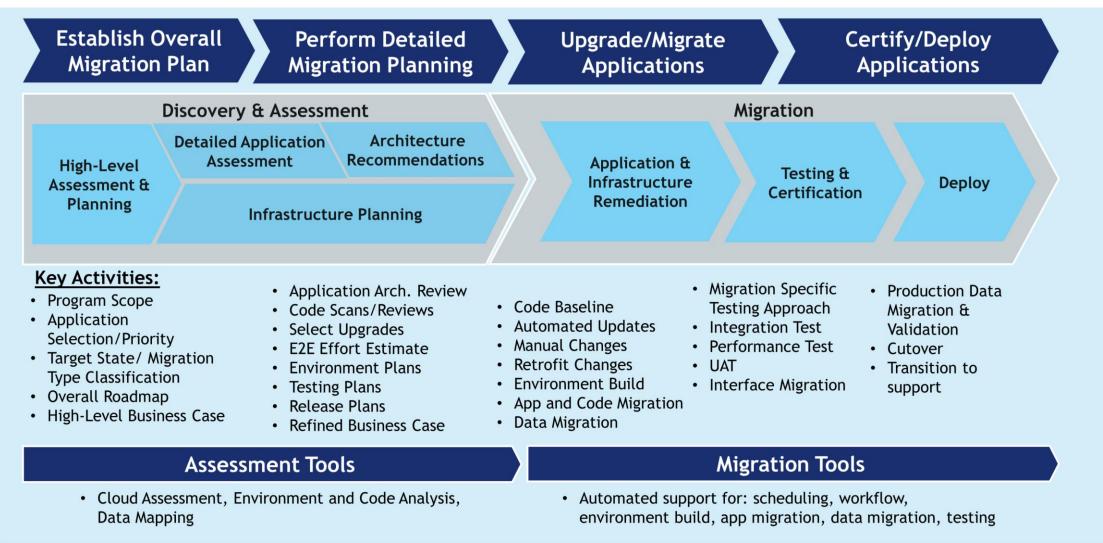

me and are on-budget, on-time & aligned with business objectives

- Systems integration
- Environment architecture, service, and design
- Data center migration
- App re-platform and re-architecture
- Deployment services leveraging IaaS, PaaS, or a hybrid

#### **Optimization**

Continuously enhance your environment with business goals, leverage innovation in Azure, and utilize our cloud expertise for added efficiency & value

- Azure optimization reviews
- Backup and disaster recovery
- Security briefings and Hitachi Solutions reviews
- Release Management-as-a-Service
- Cloud usage forecasting
- DBA-as-a-Service
- Advanced ISV and cloud architecture service

## **Migration Landscape**



© Hitachi Solutions, Ltd. | All Rights Reserved | us.hitachi-solutions.com

# **Migration Framework**





### **Azure Managed Services**



Microsoft Azure is the answer for businesses facing the ever-growing cost of hosting and maintaining their own data centers. Hitachi Solutions delivers unbiased guidance on best-fit cloud solutions for organizations around the globe.

We go beyond simple migration assistance, providing infrastructure management with multi-cloud managed services, professional services, and managed application services to enable true digital transformation.