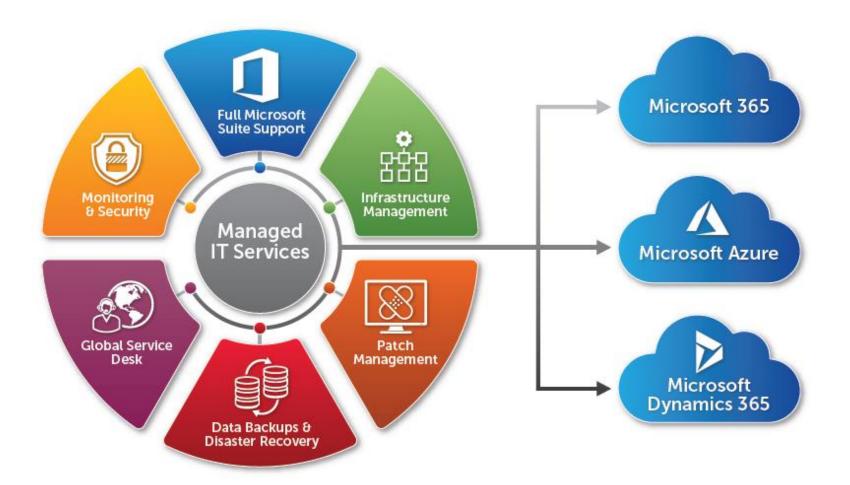

### **Azure Managed Services**

Microsoft Azure is the answer for businesses facing the ever-growing cost of hosting and maintaining their own data centers. Hitachi Solutions delivers unbiased guidance on best-fit cloud solutions for organizations around the globe.

We go beyond simple migration assistance, providing infrastructure management with multi-cloud managed services, professional services, and managed application services to enable true digital transformation.