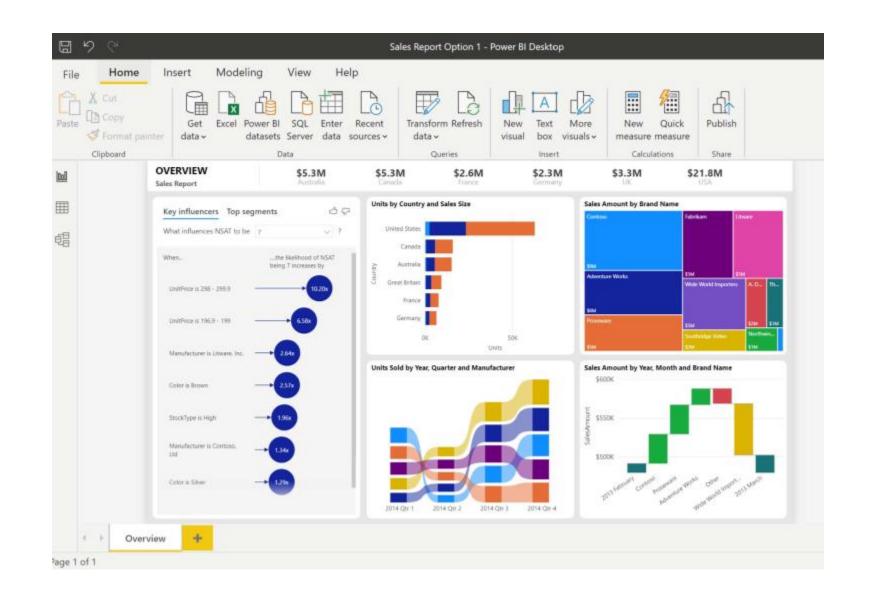

#### Power BI

- Introduction to Microsoft Power BI
- Data preparation
- Data modeling
- Introduction to DAX
- Data exploration
- Data visualization
- Navigation between reports