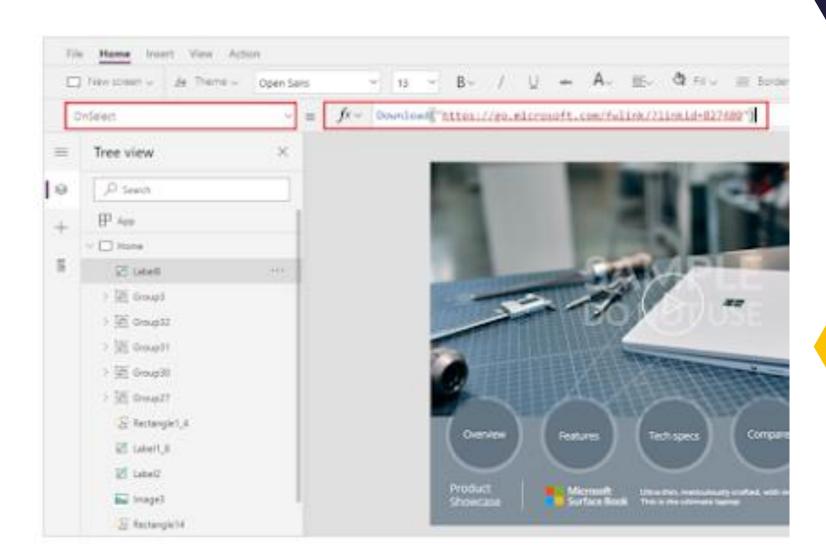

#### Power Apps

- Introduction to Microsoft Power Apps
- Understand PowerApps Components
- Building PowerApps
- Customize PowerApps using the automated wizards
- Connect to a variety of data sources
- Canvas apps vs model-driven apps