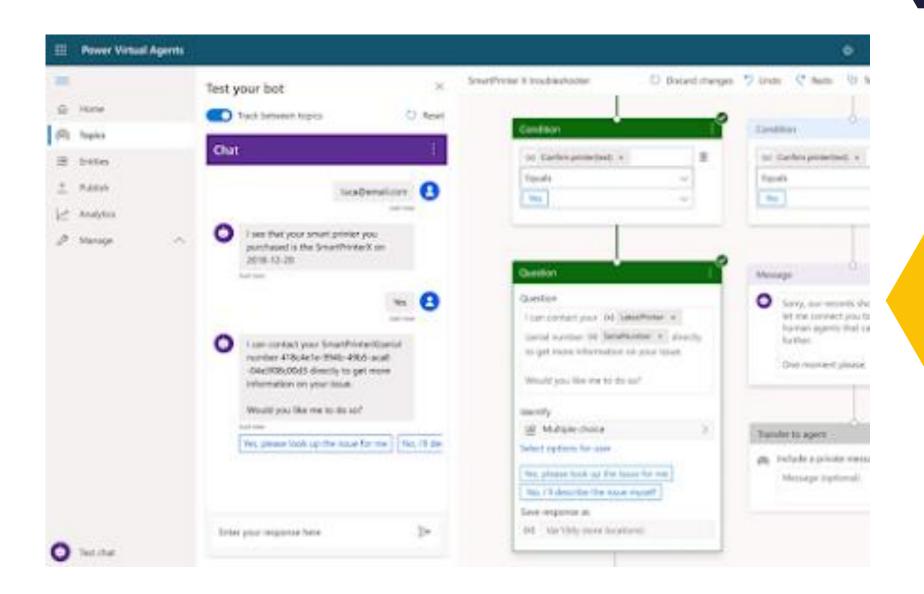

### Power Virtual Agents

- Introduction to Power Virtual Agents
- Building first chatbots
- Testing and analyzing chatbots
- Publishing chatbots