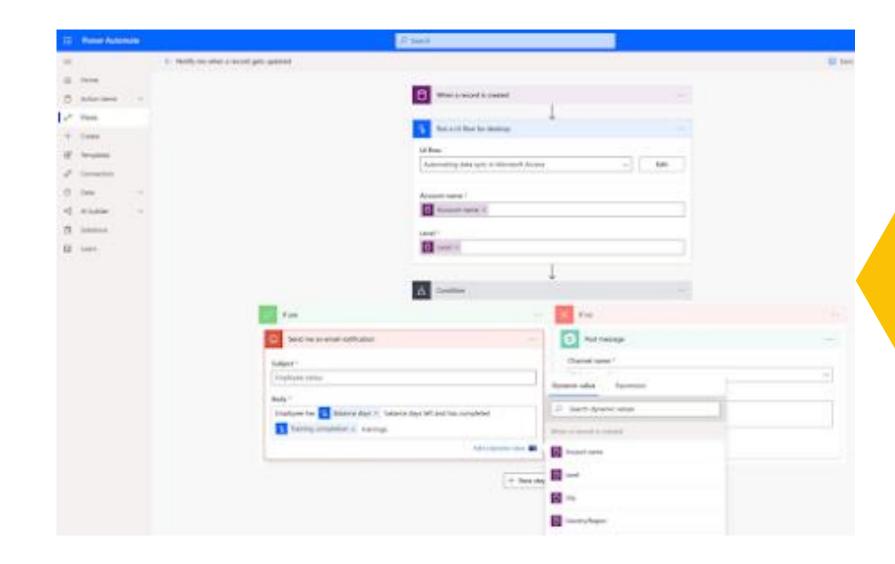

#### Power Automate

- Introduction to Microsoft Power Automate
- Creating and Automating business process
- Managing Approval
- Integrating PowerApps with Power automate
- Connecting to a variety of data sources