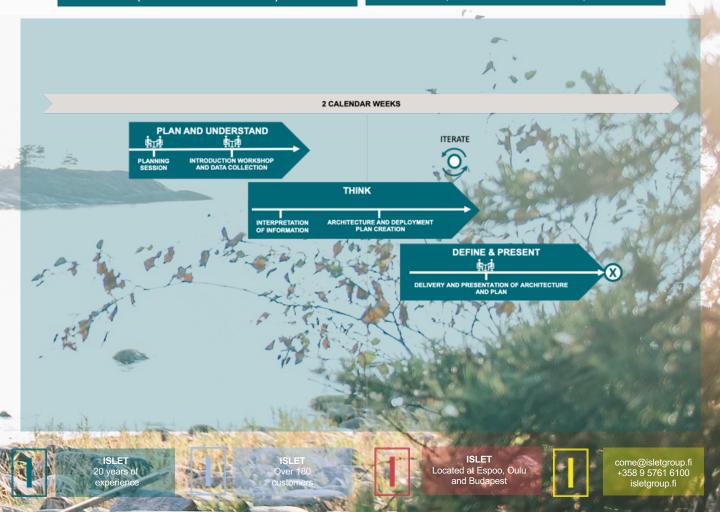

## INTRODUCTION WORKSHOP + ARCHITECTURE/DEPLOYMENT PLAN

- Introduction workshop for different options integrating SAP data into Azure based data platform
- Many organizations are struggling to integrate SAP (ECC/ S/4HANA) data into modern data platform
  in Azure. Can we use Azure Data Factory HANA? Should we use third party tool like Aecorsoft? Should
  we ingest data from SAP tables, extractors or via functional modules? Do we need SAP BW for all of
  this? During this workshop we will give answer to all of these and more!
- Benefits: As end result customer should have clear understanding on relevant options to integrate SAP data into Azure based data platform, pros/cons to their unique environment and initial architecture and deployment plan

## PACKAGED ASSESSMENT

**2000 € fixed price** (without customization)

Assessment duration: 2 weeks (without customization)