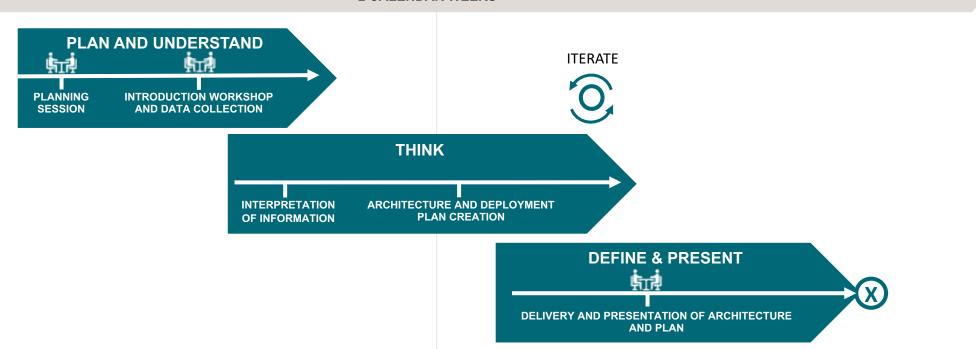

are struggling to integrate SAP (ECC / S/4HANA) data into modern data platform in Azure. Can we use Azure Data Factory HANA-connector? Should we use third party tool like Aecorsoft? Should we ingest data from SAP tables, extractors or via functional modules? Do we need SAP BW for all of this? During workshop we will give answer to all of these and more!

#### Benefits:

As end result customer should have clear understanding on relevant options to integrate SAP data into Azure based data platform, pros/cons to their unique environment and initial architecture and deployment plan



# INGEST SAP DATA INTO AZURE DATA PLATFORM



SAP ON AZURE SAP S/4HANA

SAP BW HANA RUNTIME SAP ARIBA

HANA ENTERPRISE SAP CONCUR BAPI

PRIVATE CLOUD BW/4HANA ECC







### **APPROACH**

#### 2 CALENDAR WEEKS