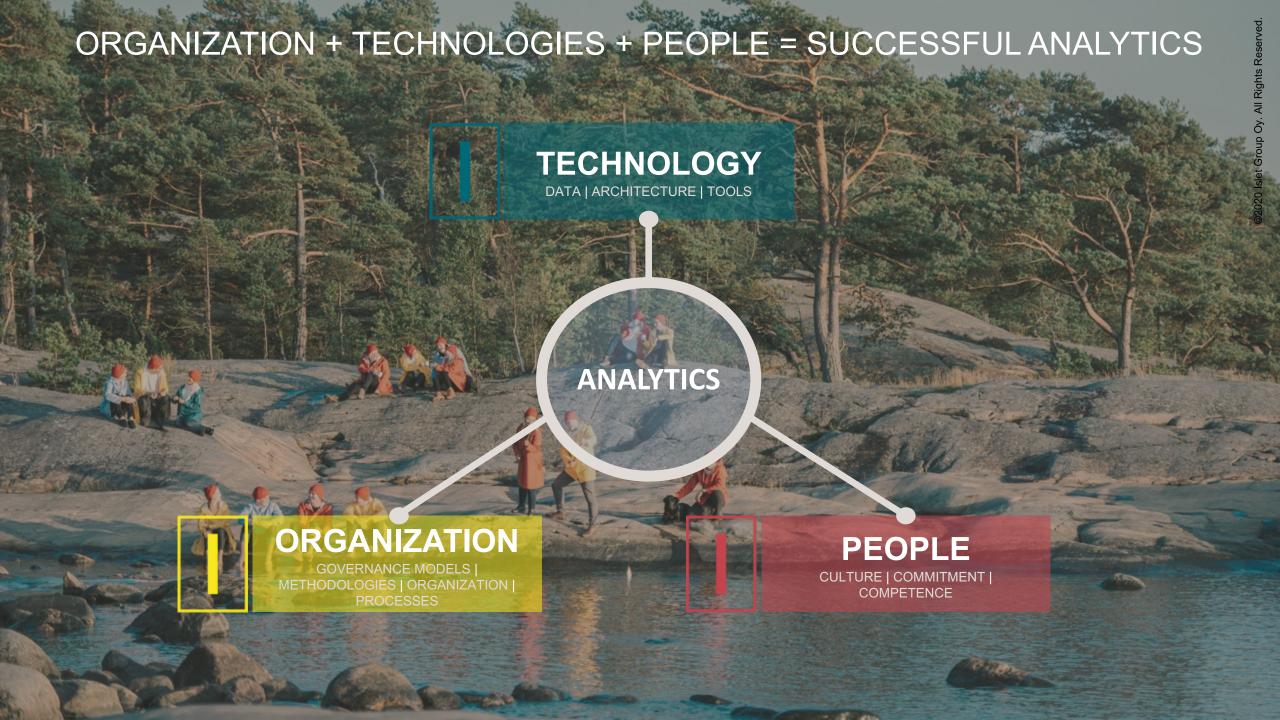

#### Benefits:

As end result customer should have clear understanding on relevant options to integrate SAP data into Azure based data platform, pros/cons to their unique environment and initial architecture and deployment plan