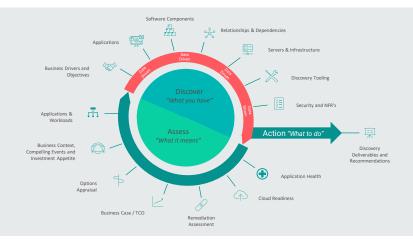

With Version 1's Azure Discovery & Assessment Service, we can conduct a data-driven discovery that aligns with Microsoft's best practice Cloud Adoption Framework. We can assess your needs, compelling events, and I.T portfolio to help you create a business case for Azure. The outputs from this exercise will help you to make an informed decision by identifying areas for remediation, and providing application modernisation and migration roadmap recommendations - saving time and money in the process.

#### **Discovery & Assessment Phases:**

- Mobilisation Define compelling events, goals, and requirements
- Discovery Build an understanding of your I.T portfolio
- Assessment Analyse and appraise your data
- Plan & Action Map out your path to Azure

#### **Deliverables**

- Discovery and Assessment Report / Executive Presentation
- Data collected and collated during discovery
- High-level Migration Plan and Estimated Cost
- Supporting migration Business Case and TCO