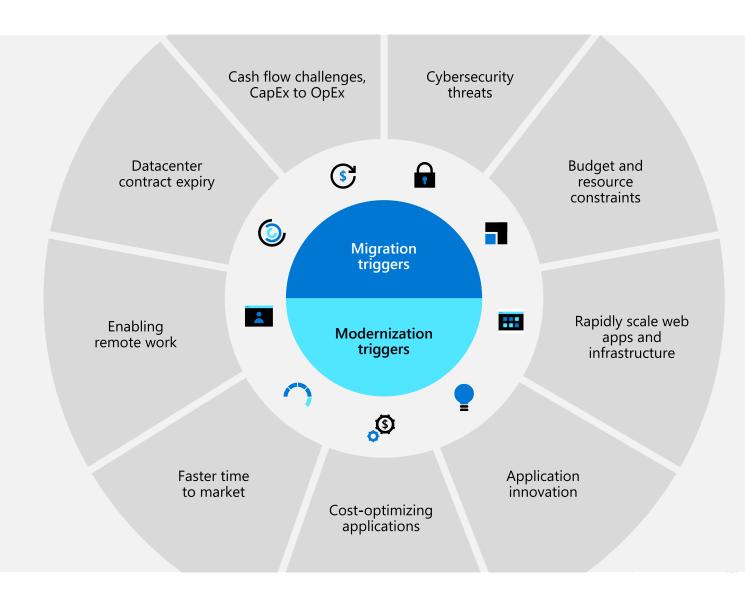

#### **Future-proof your business with Microsoft Azure**

Microsoft Azure

Cloud migration and modernization is a continuous process with opportunities for innovation and flexibility at every stage.

Many organizations begin with an infrastructure migration of their workloads to take advantage of cloud benefits immediately, while others begin with a platform transformation to increase agility and

No matter which approach you begin with, Microsoft Azure is here to help you innovate with purpose.

developer productivity.





### Keeping up with the speed of change

Technology advancements are opening entirely new markets and creating compelling ways to connect with customers.

As you push digital transformation in the cloud beyond experimentation, driving new value to your customers, app-driven disruption provides exponential growth opportunities.

What triggers are motivating you to migrate and modernize in the cloud?

### Adaptability to meet your needs

Achieving value from a cloud adoption strategy is strengthened by the adaptability the cloud provides.

Gain the consistency and flexibility to innovate anywhere, across on-premises, multicloud, and edge environments.

Configure and optimize based on your requirements and needs for scale, security, governance, networking, and identity.





82% of enterpri