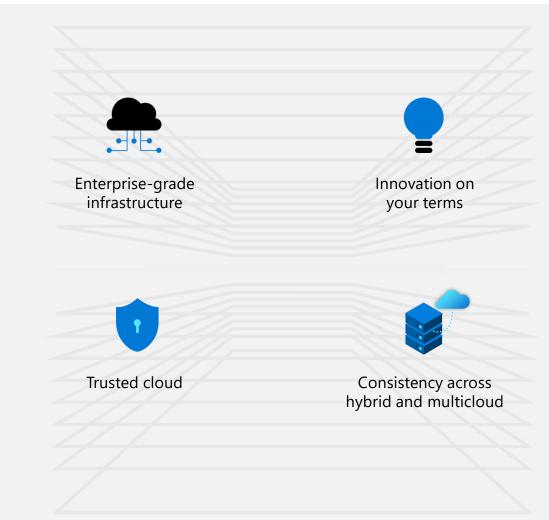

### Adaptability to meet your needs

Achieving value from a cloud adoption strategy is strengthened by the adaptability the cloud provides.

Gain the consistency and flexibility to innovate anywhere, across on-premises, multicloud, and edge environments.

Configure and optimize based on your requirements and needs for scale, security, governance, networking, and identity.

82% of enterprises have a hybrid cloud strategy.

of enterprises have a multicloud strategy.