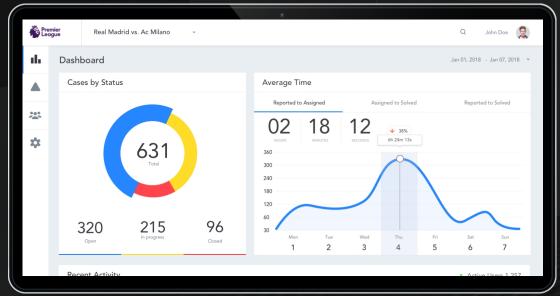

## Business Intelligence & Analytics

Deploy advanced business intelligence and analytics to get ahead of your competition. We can show you how. From homogenous sources to complex APIs, our experienced team will prepare an insightful analysis of your business data.