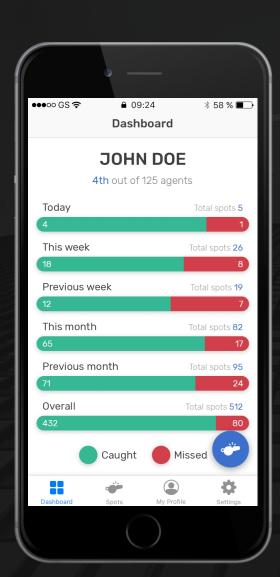

## Mobile Applications

When delivering applications to your business you might reach a point when a mobile friendly design simply does not cut it and your users demand more. Don't be constrained by frameworks and go for a custom iOS or Android system.