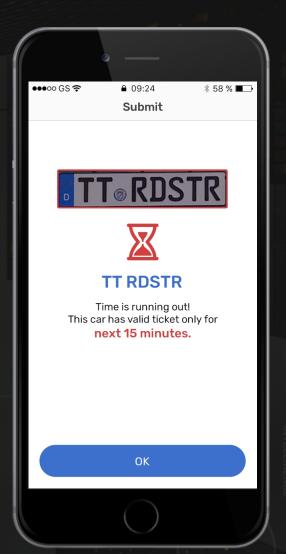

## Mobile Applications

When delivering applications to your business you might reach a point when a mobile friendly design simply does not cut it and your users demand more. Don't be constrained by frameworks and go for a custom iOS or Android system.