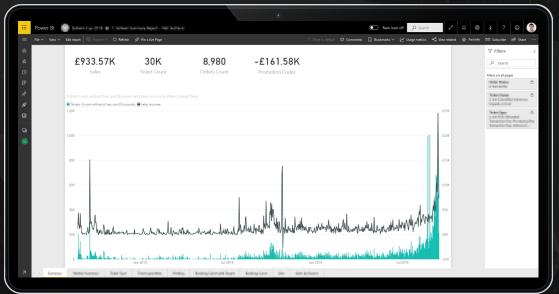

## Business Intelligence & Analytics

Deploy advanced business intelligence and analytics to get ahead of your competition. We can show you how. From homogenous sources to complex APIs, our experienced team will prepare an insightful analysis of your business data.