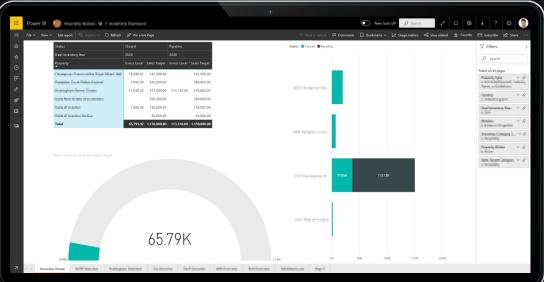

## Business Intelligence & Analytics

Deploy advanced business intelligence and analytics to get ahead of your competition. We can show you how. From homogenous sources to complex APIs, our experienced team will prepare an insightful analysis of your business data.