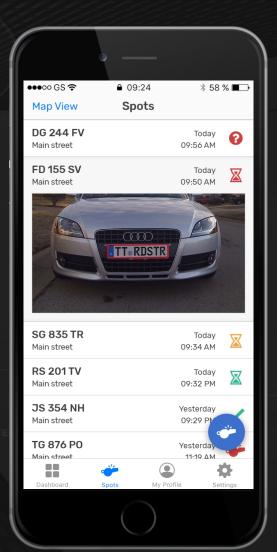

## Mobile Applications

When delivering applications to your business you might reach a point when a mobile friendly design simply does not cut it and your users demand more. Don't be constrained by frameworks and go for a custom iOS or Android system.