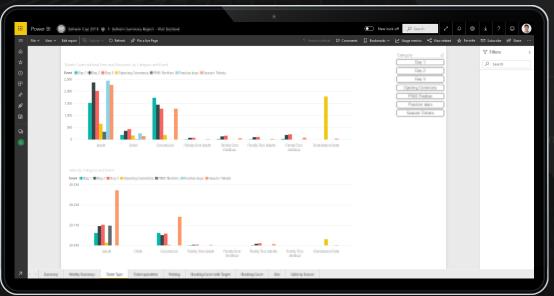

## Business Intelligence & Analytics

Deploy advanced business intelligence and analytics to get ahead of your competition. We can show you how. From homogenous sources to complex APIs, our experienced team will prepare an insightful analysis of your business data.