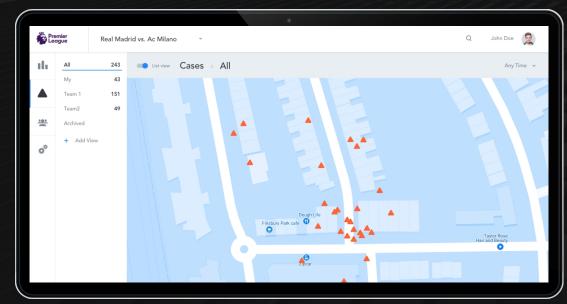

## Mobile Applications

When delivering applications to your business you might reach a point when a mobile friendly design simply does not cut it and your users demand more. Don't be constrained by frameworks and go for a custom iOS or Android system.