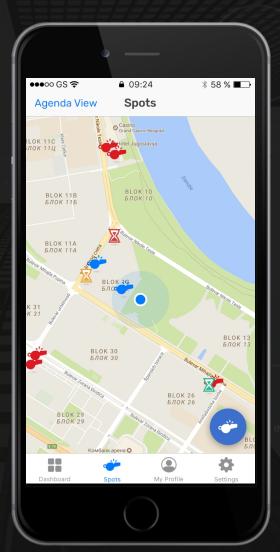

## Mobile Applications

When delivering applications to your business you might reach a point when a mobile friendly design simply does not cut it and your users demand more. Don't be constrained by frameworks and go for a custom iOS or Android system.