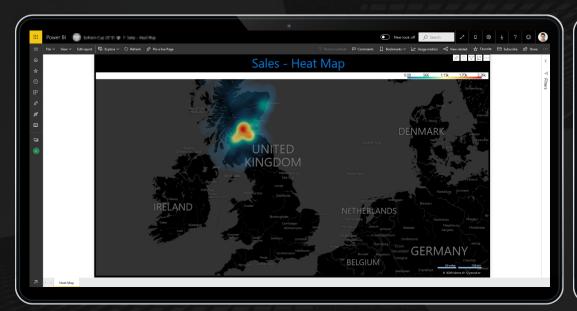

## Business Intelligence & Analytics

Deploy advanced business intelligence and analytics to get ahead of your competition. We can show you how. From homogenous sources to complex APIs, our experienced team will prepare an insightful analysis of your business data.