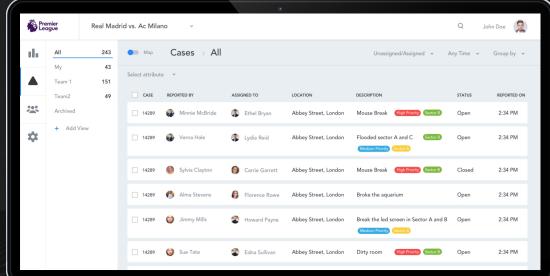

### Custom Development

Evolve your business by building a system that fits your needs. Our solutions are custom developed with an emphasis on quality, scalability and security utilizing the latest Microsoft stack. The implementation of tailormade enterprise systems has been our core skill for over a decade.