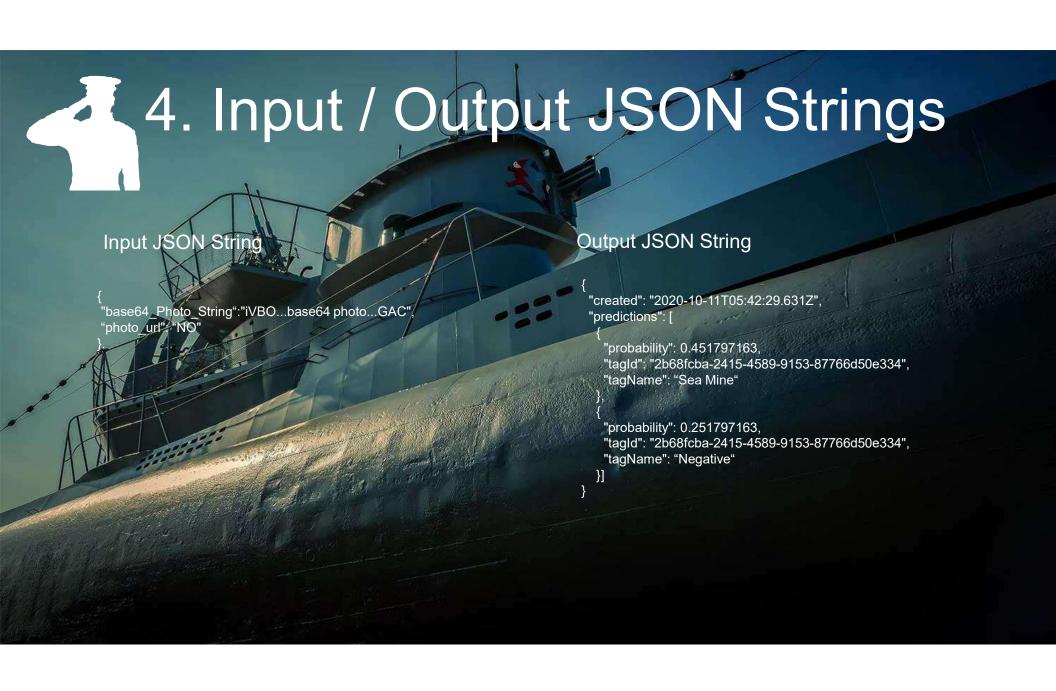

# 3. Input JSON

Construct your input JSON string as instructed.

# 4. Send Request

Send POST request with your input JSON body and required headers to our API.

## 5. Get Response

Get JSON response from our API which contains recognized sea mine from photo.