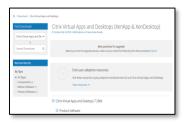

## Citrix Virtual Apps and Desktops Offerings

## **VDI**

Our Cloud Customers today

Only need to download tools/Citrix component to manage apps and desktops

Citrix manage servers, networks and components for **CVAD mgmt.** (Brokers, DB, etc)

The Resource location will be located at **Microsoft Azure** where the Applications and Desktops will reside

## **DaaS**

Growing interest in Desktops as a Service

You can use the desktop image Citrix provides and updates every quarter with all the patches/fixes OR you can bring your own desktop.

Citrix manage servers, networks and components for **CVAD mgmt.** (Brokers, DB, etc)

Desktop only runs in the cloud, but Citrix manages infrastructure. Customer can bring desktop image or use the one Citrix provides