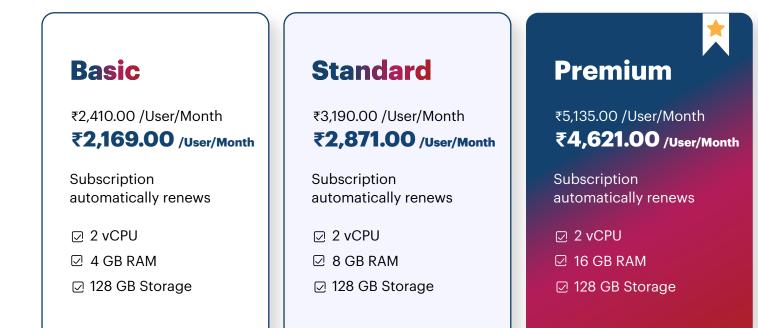

|
|   |                     | Contine Weganis II Material II |
|   |                     | 1 mm 1 mm 1 mm                                                                                                                                         |
|   |                     | (Immed) (Immed) (Immed)                                                                                                                                |
|   |                     |                                                                                                                                                        |





## Windows 365 Plans and Pricing for Businesses and Enterprises



## Windows 365 - Windows 11 on Cloud

- Windows 365 is a subscription service that allows you to create and run PCs remotely. It's something of a hybrid between a virtual machine and Microsoft Remote Desktop; it is a Cloud PC.
- Windows 365 allows you to create Cloud PCs that run either on Windows 10 or Windows 11 if it's available. Even if you don't have Windows 11 or 10, you can still run your PCs on cloud without any hardware perquisites.
- As a manager, you don't need to send devices to people working remotely because they can just access their PC from whatever machine they have at hand. Choosing between Windows 11/ Windows 10 and Windows 365 is entirely based on your needs.
- For businesses, choosing between Business and Enterprise plans is dependent on number of employees and how m