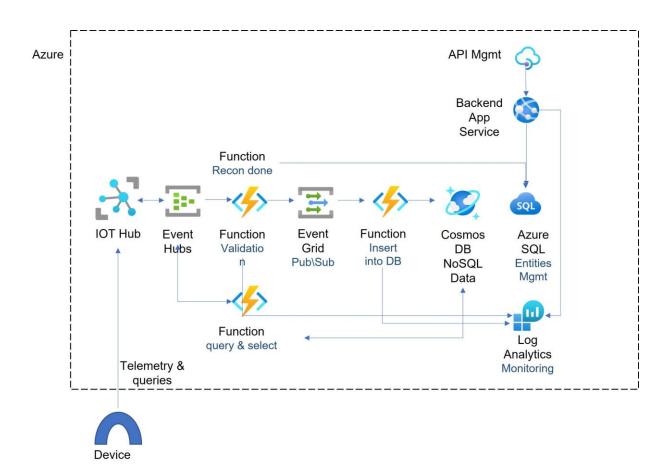

Our experience in the field will help us design for you a secure, reliable, and performant IoT environment, utilizing the state-of-the-art Azure services for creating an IoT processing pipeline, taking care of the following tasks:

- Validating the device
- Validating the message
- Processing the data in the message
- Storing the data for future use

## **Architecture Slide**