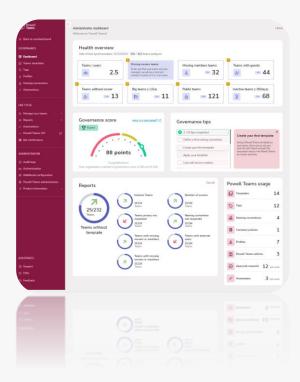

### Life cycle management

Manage existing teams through a simple admin dashboard, advanced reports and governance score. Reduce unnecessary teams and non-compliant teams by 3. Save 80% of your time by enabling the Bot and its automation capabilities.