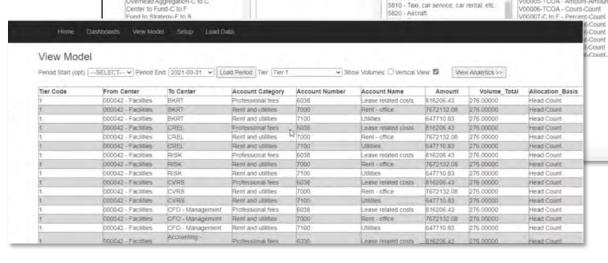

# **Enhanced** Workflow

Everstell's workflow is comprised of several capabilities:

- Transparent model set up and design
- View allocation rules and methodologies
- Export model and information
- Seamless data connectors and leverage a series of data tables and templates

View Rules 350 assignments created Select Tier Select a Tier

Tier Admin =

Tier 1-C to C

Tier 3-C to C

TCCA-TCCA

Overhead Aggregation-C to C

V00005-TCOA - Amount-Amount

5800 - Travel