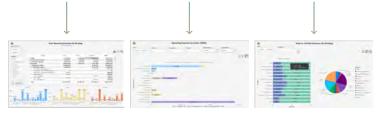

# Interactive Reporting

- Dynamic profitability dashboard enabling strategic decision making
- Leverage clear and simplified navigations
- Users can view key KPls, trends and detailed performance
- Toggle between fund and strategy views
- Manage scenario analysis
- · for "what-if" scenarios

Everstell offers several reports, out-of-the-box, including but not limited to:

- Profitability Dashboard Multi-dimensional
- Revenues showcasing management fees, performance fees (realized and unrealized).
- Expenses direct, indirect, and overhead expenses with drill down to the cost center or account levels.
- Operating Expenses by Center details on allocations by cost center and overhead expenses.
- Income Statement multi-dimensional views with cost center and account level detail, including KPIs and Analytics.
- Scenario Analysis forecast the impact of various growth scenarios on existing and new strategies and funds.