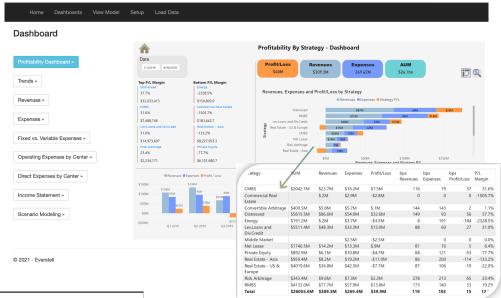

# Interactive Reporting

- Dynamic profitability dashboard enabling strategic decision making
- Leverage clear and simplified navigations
- Users can view key KPls, trends and detailed performance
- Toggle between fund and strategy views
- Manage scenario analysis
- · for "what-if" scenarios

Everstell offers several reports, out-of-the-box, including but not limited to:

- Profitability Dashboard Multi-dimensional
- Revenues showcasing management fees, performance fees (realized and unrealized).
- Expenses direct, indirect, and overhead expenses with drill down to the cost center or account levels.
- Operating Expenses by Center details on allocations by cost center and overhead expenses.
- Income Statement multi-dimensional views with cost center and account level detail, including KPIs and Analytics.
- Scenario Analysis forecast the impact of various growth scenarios on existing and new strategies and funds.