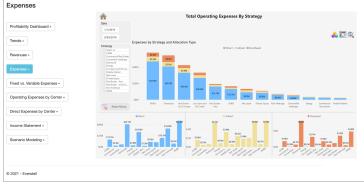

Everstell offers several reports, out-of-the-box, including but not limited to:

- Profitability Dashboard Multi-dimensional
- Revenues showcasing management fees, performance fees (realized and unrealized).
- Expenses direct, indirect, and overhead expenses with drill down to the cost center or account levels.
- Operating Expenses by Center details on allocations by cost center and overhead expenses.
- Income Statement multi-dimensional views with cost center and account level detail, including KPIs and Analytics.
- Scenario Analysis forecast the impact of various growth scenarios on existing and new strategies and funds.