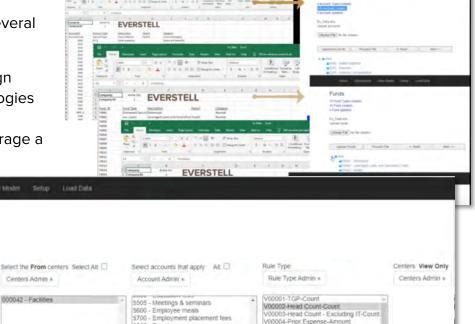

# **Enhanced** Workflow

Everstell's workflow is comprised of several capabilities:

- Transparent model set up and design
- View allocation rules and methodologies
- Export model and information
- Seamless data connectors and leverage a series of data tables and templates

View Rules 350 assignments created Select Tier Select a Tier

Tier Admin =

Tier 1-C to C

Tier 3-C to C

TCCA-TCCA

Overhead Aggregation-C to C

V00005-TCOA - Amount-Amount

5800 - Travel