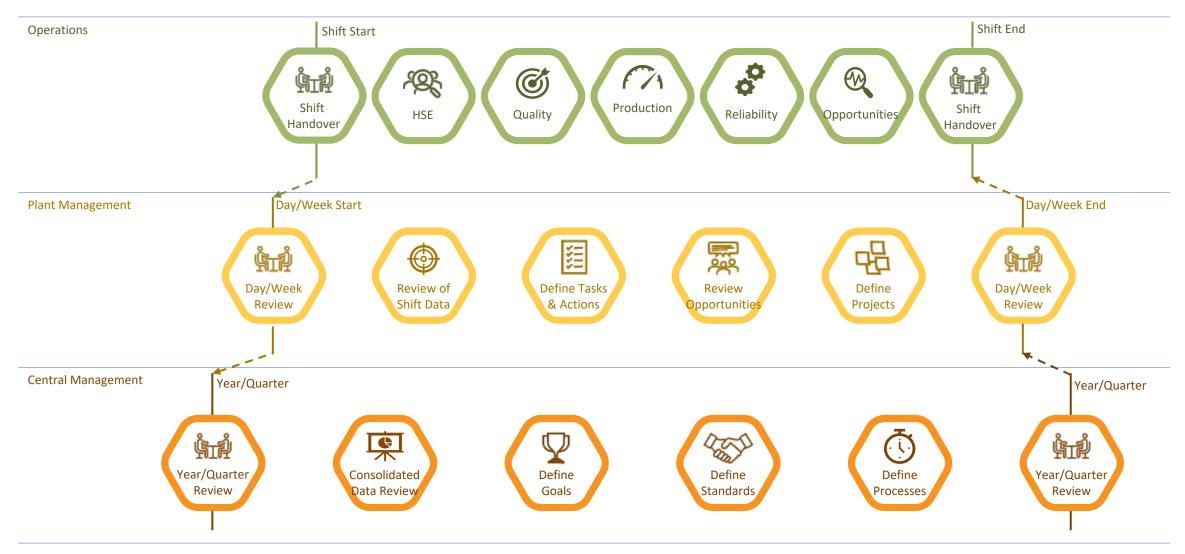

## Track Shift Heartbeat

### **Prior Shift**

### **Shift Handover - Inputs**

- 1. On sign-out shift state is **locked** for future review. Starting Operator signs-in, takes **ownership** and start of new shift session
- 2. Shift sign-off validates data (e.g. completed tasks)
- Previous shift data feeds as input to the future shifts

**Next Shift** 

#### **Shift Handover - Outputs**

- 1. Improved adherence to **HSE** procedures
- 2. Improved **communication** of opportunities
- 3. Significant improvement of data integrity
- Increased owernship, accountability and engagement of operators
- 5. Single version of the truth