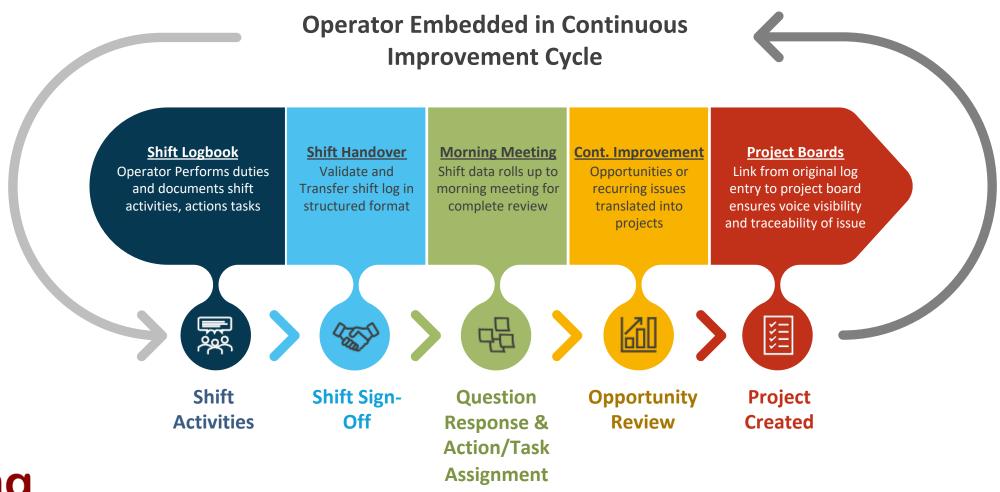

## Track Shift Heartbeat

### **Prior Shift**

### **Shift Handover - Inputs**

- 1. On sign-out shift state is **locked** for future review. Starting Operator signs-in, takes **ownership** and start of new shift session
- 2. Shift sign-off validates data (e.g. completed tasks)
- Previous shift data feeds as input to the future shifts

**Next Shift** 

#### **Shift Handover - Outputs**

- 1. Improved adherence to **HSE** procedures
- 2. Improved **communication** of opportunities
- 3. Significant improvement of data integrity
- Increased owernship, accountability and engagement of operators
- 5. Single version of the truth