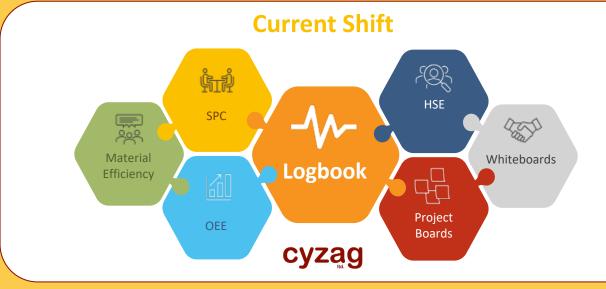

tent<br>Projects Leave Users Behind         | Manufacturing Excellence | Robust<br>Critical to Success<br>Engage Users Early                                         |
| PhD, Senior Developers                                                | Digital Skills           | Low/No Code Applications                                                                    |



## Cyzag Manufacturing Excellence Platform



## Manufacturing Excellence Building Blocks





## Track Shift Heartbeat

### **Prior Shift**



### **Shift Handover - Inputs**

- 1. On sign-out shift state is **locked** for future review. Starting Operator signs-in, takes **ownership** and start of new shift session
- 2. Shift sign-off validates data (e.g. completed tasks)
- Previous shift data feeds as input to the future shifts





**Next Shift** 





#### **Shift Handover - Outputs**

- 1. Improved adherence to **HSE** procedures
- 2. Improved **communication** of opportunities
- 3. Significant improvement of data integrity
- Increased owernship, accountability and engagement of operators
- 5. Single version of the truth



Live and Contextual Data

## Managed Opportunity Life Cycle