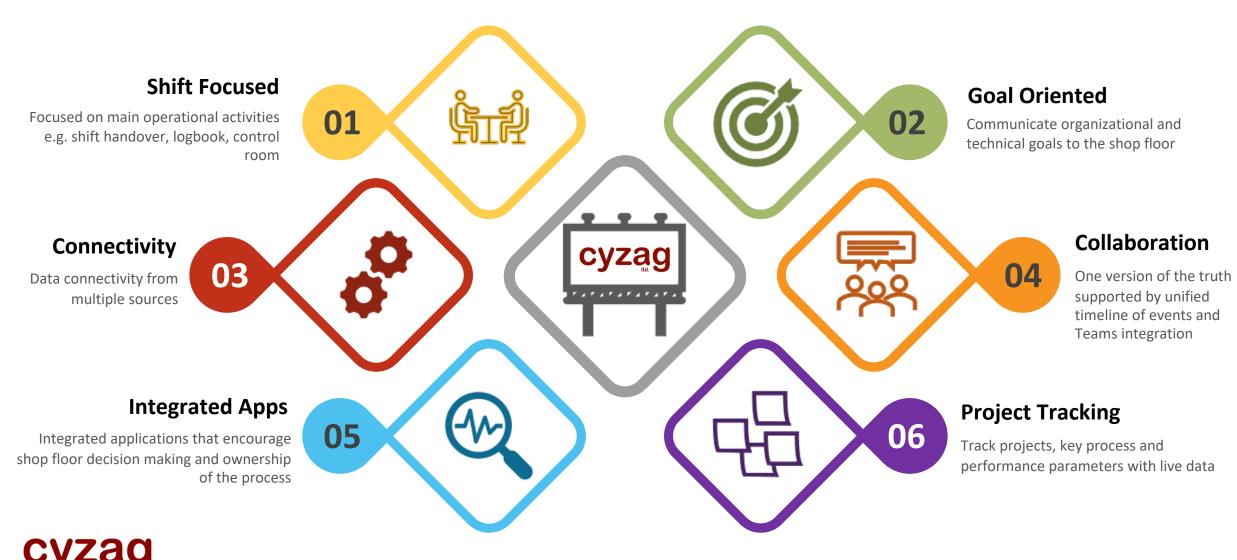

arate Systems & Tools<br>Week/Month Analysis | Data & Tools             | High Maturity (Context, Analytics) Unified Systems & Tools Real-Time Short Interval Control |
| Siloed Applications<br>Complex<br>Expensive Application Rollout       | Metrics (OEE, SPC)       | Integrated<br>User-Focused<br>Pay as you use (low capital investment)                       |
| Poorly Defined<br>Non-Existent<br>Projects Leave Users Behind         | Manufacturing Excellence | Robust<br>Critical to Success<br>Engage Users Early                                         |
| PhD, Senior Developers                                                | Digital Skills           | Low/No Code Applications                                                                    |



## Cyzag Manufacturing Excellence Platform



## Manufacturing Excellence Building Blocks





## Track Shift Heartbeat

### **Prior Shift**



### **Shift Handover - Inputs**

- 1. On sign-out shift state is **locked** for future review. Starting Operator signs-in, takes **ownership** and start of new shift session
- 2. Shift sign-off validates data (e.g. completed tasks)
- Previous shift data feeds as input to the future shifts





**Next Shift** 





#### **Shift Handover - Outputs**

- 1. Improved adherence to **HSE** procedures
- 2. Improved **communication** of opportunities
- 3. Significant improvement of data integrity
- Increased owernship, accountability and engagement of operators
- 5. Single version of the truth



Live and Contextual Data

## Managed Opportunity Life Cycle