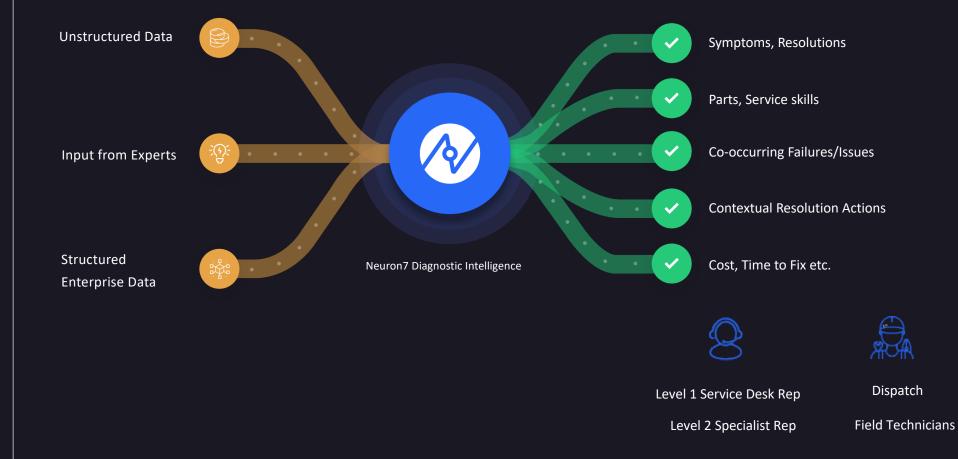

Neuron7.ai unlocks intelligence from your enterprise data & experts in seconds

Neuron7.ai predictions are infused seamlessly within your Service Journey in your CX application

Delivering the most impactful & sought-after Service outcomes in a plug & play intelligence platform!

# Vertical specific Intelligence unlocks the gold hidden in millions of unstructured data records