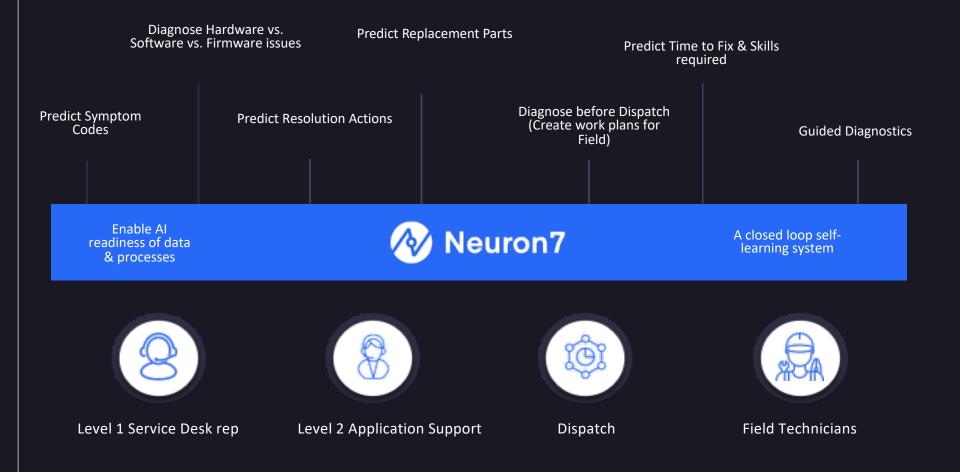

# **AI Readiness Module**

Every customer is at a different stage in terms of their AI ready datasets and processes.

This module enables every customer to start seeing predictions in 2 weeks and manage their future AI journey

- Deeper dive: Product demo, Strategy
- 2-week Challenge: Look at the AI readiness of your datasets and processes. Get a Service intelligence report & predictions
- Plug and Play app for Salesforce CX & Microsoft CX users. No arduous data migration or transformation needed.