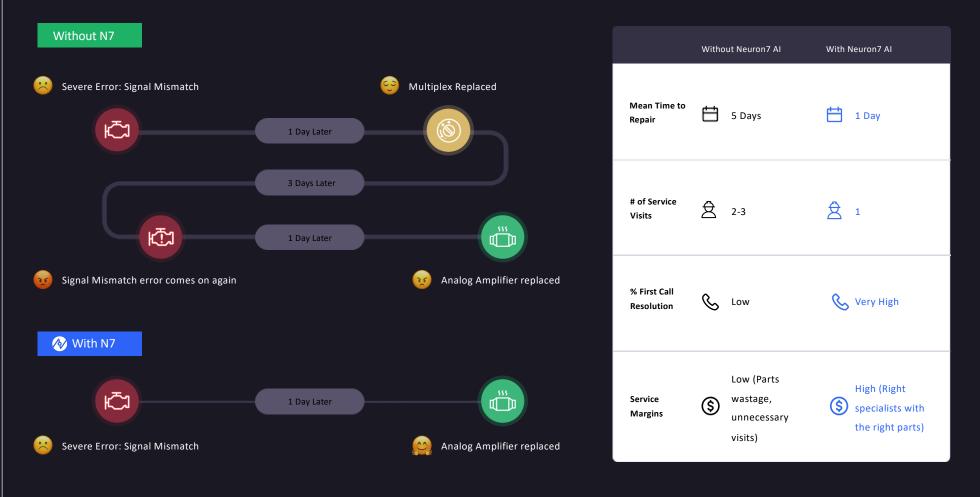

Tangible business outcomes (ROI) delivered on every single service request.

**NEURON7 RESULTS** 