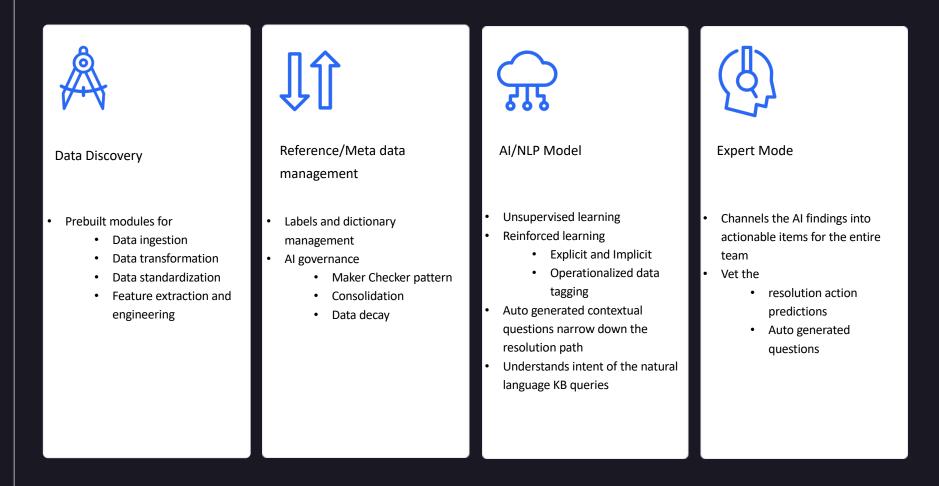

# **AI Readiness Module**

Every customer is at a different stage in terms of their AI ready datasets and processes.

This module enables every customer to start seeing predictions in 2 weeks and manage their future AI journey

- Deeper dive: Product demo, Strategy
- 2-week Challenge: Look at the AI readiness of your datasets and processes. Get a Service intelligence report & predictions
- Plug and Play app for Salesforce CX & Microsoft CX users. No arduous data migration or transformation needed.