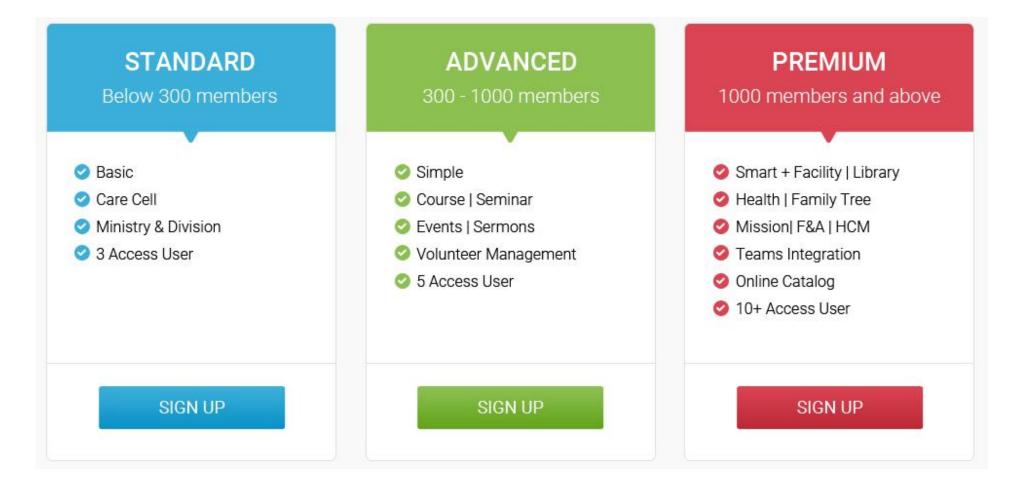

# **SAAS MODEL /CLOUD MODEL**

- Basic Website & Maintenance on Azure
- Local support available in Singapore and India
- Payment gateway is integrated

**Plans** 

First Christian Church

- > Members
- > Collections Tithe/ Offerings/ Church fund
- > Events