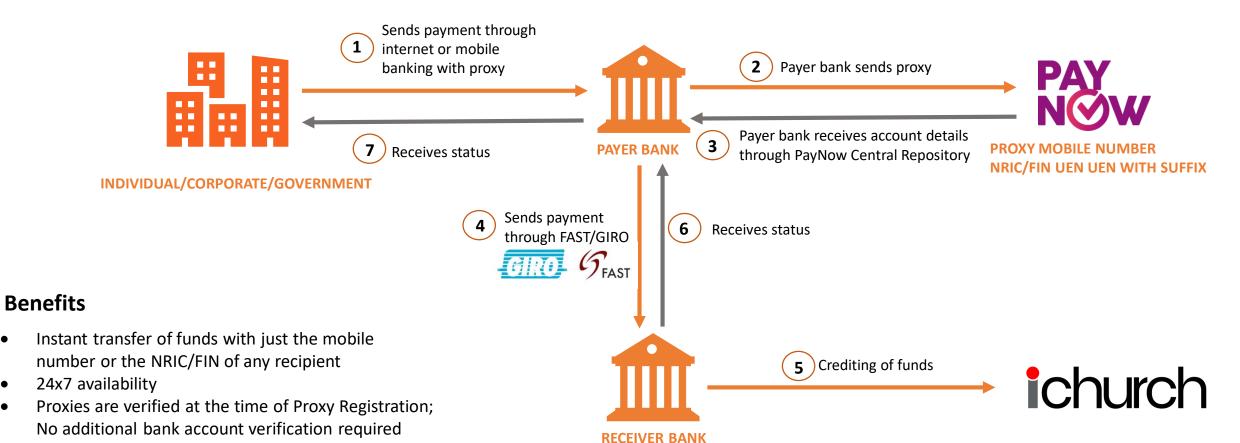

## **iChurch PAYMENT RECEIVABLE PROCESS**

No necessity to inform customers of bank account

changes