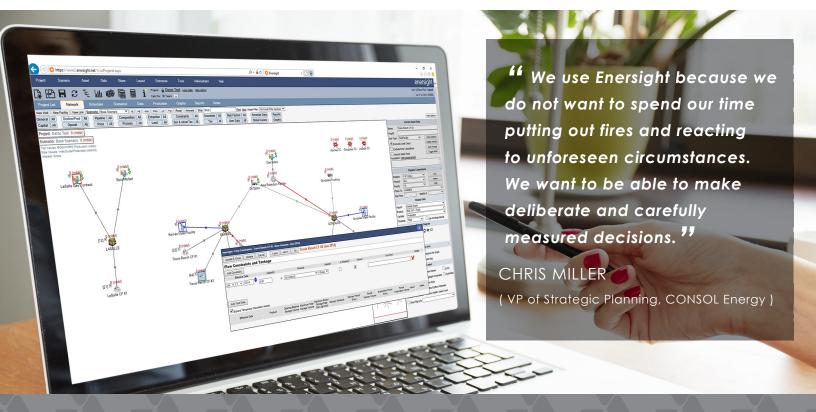

# SURFACE NETWORK MODELING

Enersight features a powerful, visual surface network modeling interface, allowing asset planners to easily visualize their development opportunity. Visual modeling supports fast decisions including quick comparisons of development options at the asset level and drillin to fields, wells and facilities.

### UNIFIED ASSET DEVELOPMENT SYSTEM

Provide all multidisciplinary teams, including reservoir, marketing, production and finance, shared access to development plans, latest estimates, budgets and roll-up reports based on actual multi-source data, current operations and scheduling. Factor in more variables, dependencies and risks than any other system, to produce detailed planning models that are defensible, auditable and fully incorporate constraints and downtime.