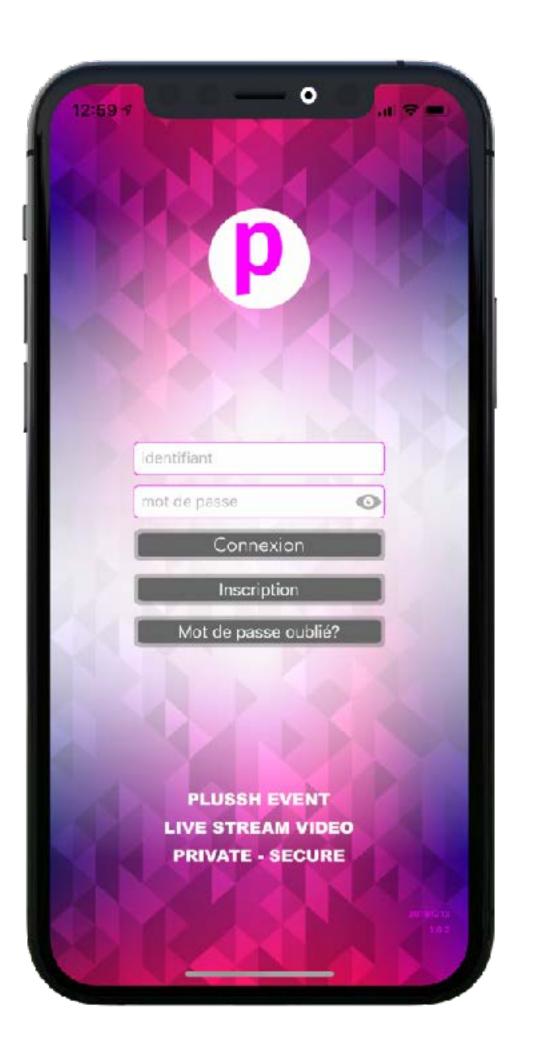

### PLUSSH EVENT APP

How to watch your event live?

Invite your spectators to follow your live and replays from this dedicated application

Notification of the start of a live

Private and secure connection

Inability to download or share content

IOS and ANDROID