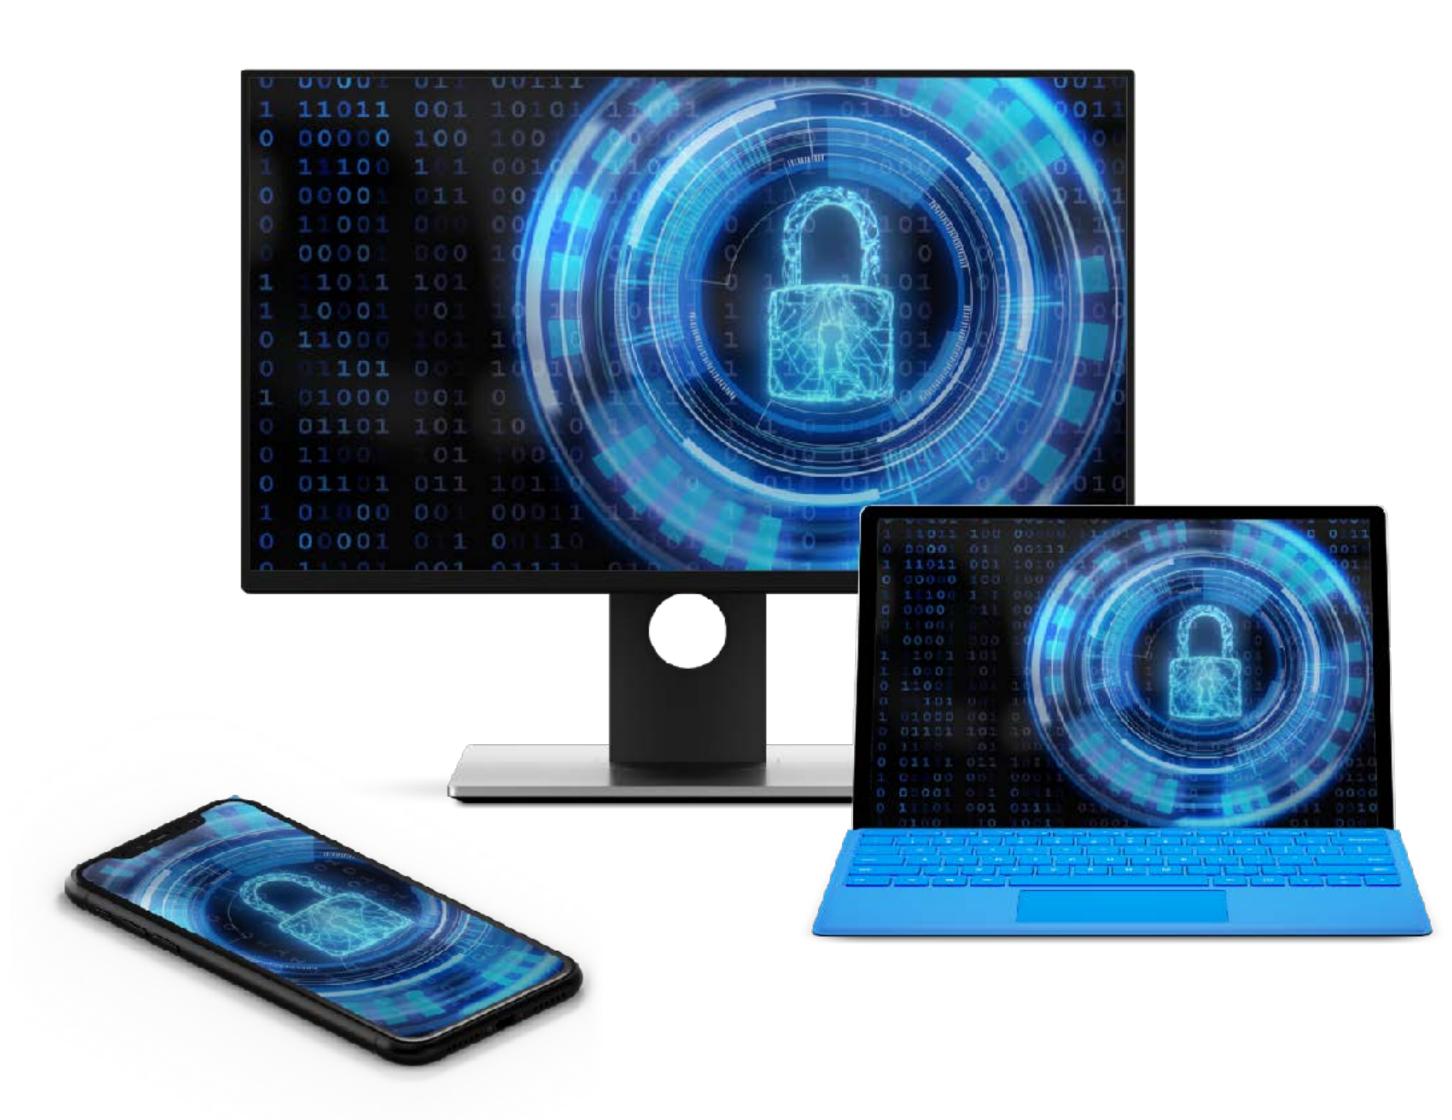

### CONFIDENTIALITY PROPERTY SECURITY

Secure servers in the European zone

**GDPR** standards

Strong passwords subject to dual authorization

HTTPS websites

Server-side IP address filtering

Encrypted live video streams