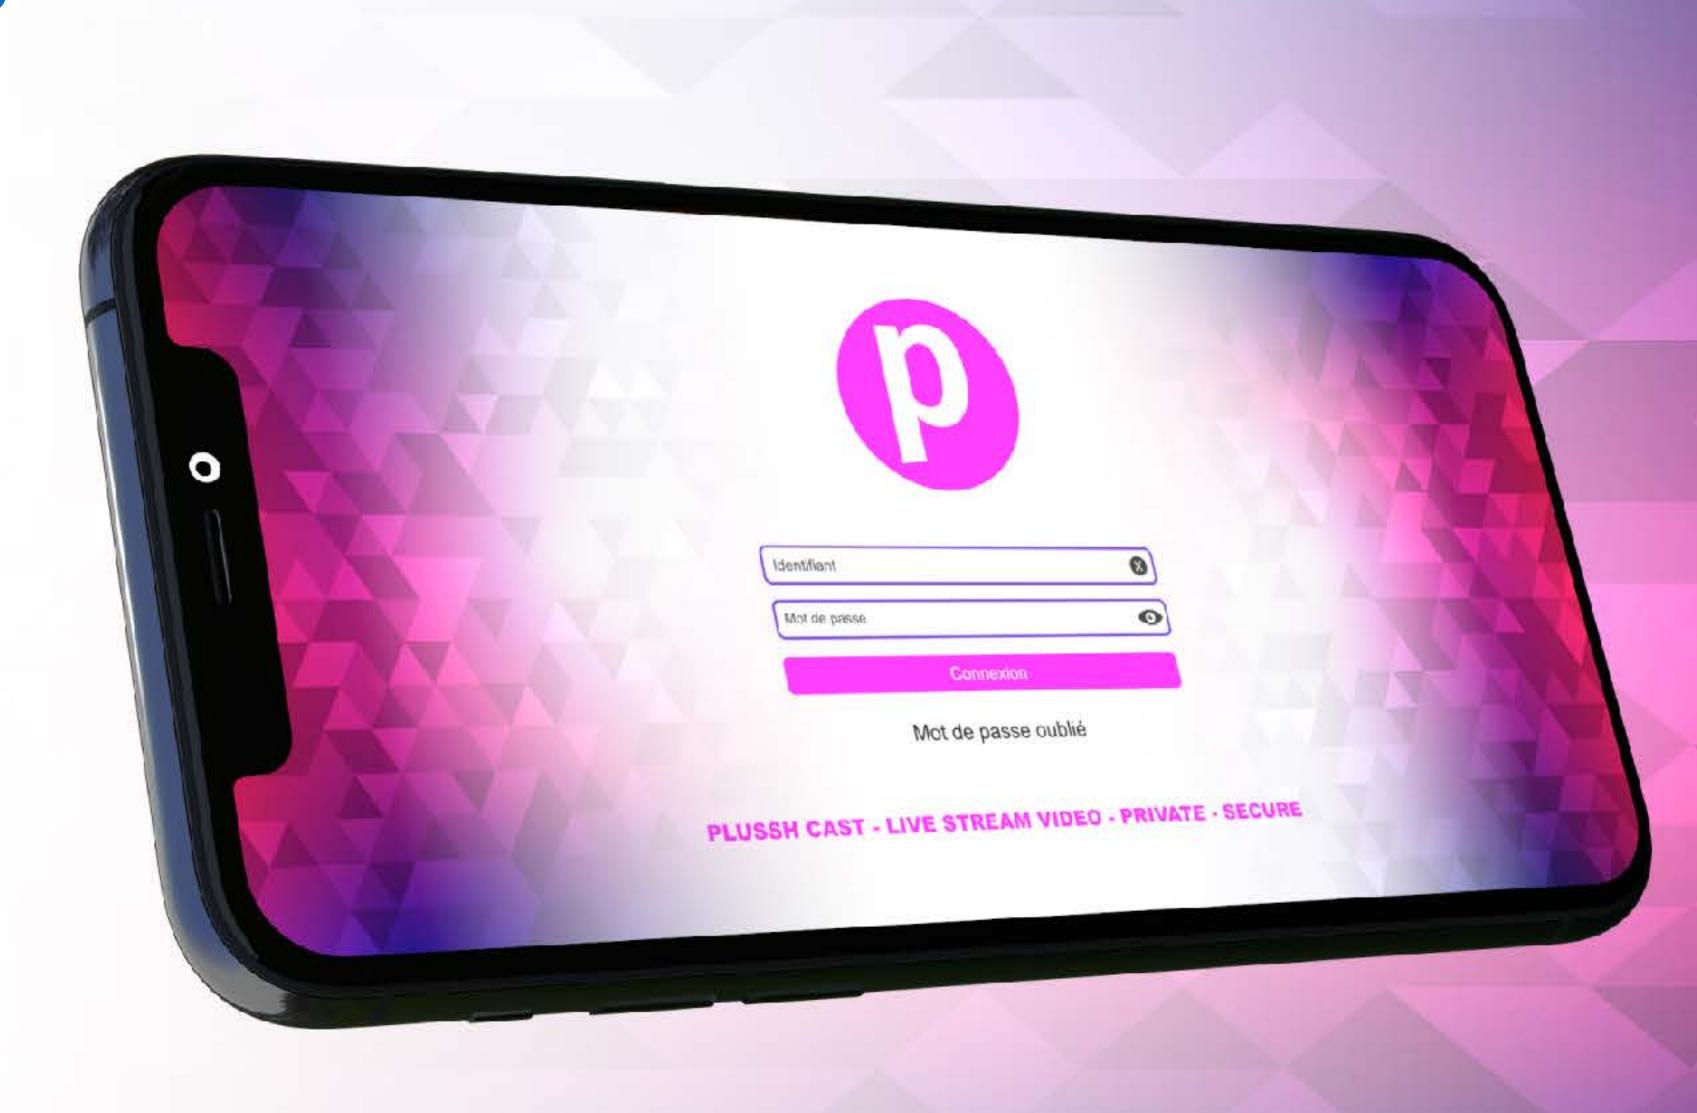

### PLUSSH CAST APP

How to broadcast your event live?

Stream in HD quality
Private and secure connection
Network test before broadcast
REC ON PHONE
Secure video stream
IOS and ANDROID

IOS and ANDROID