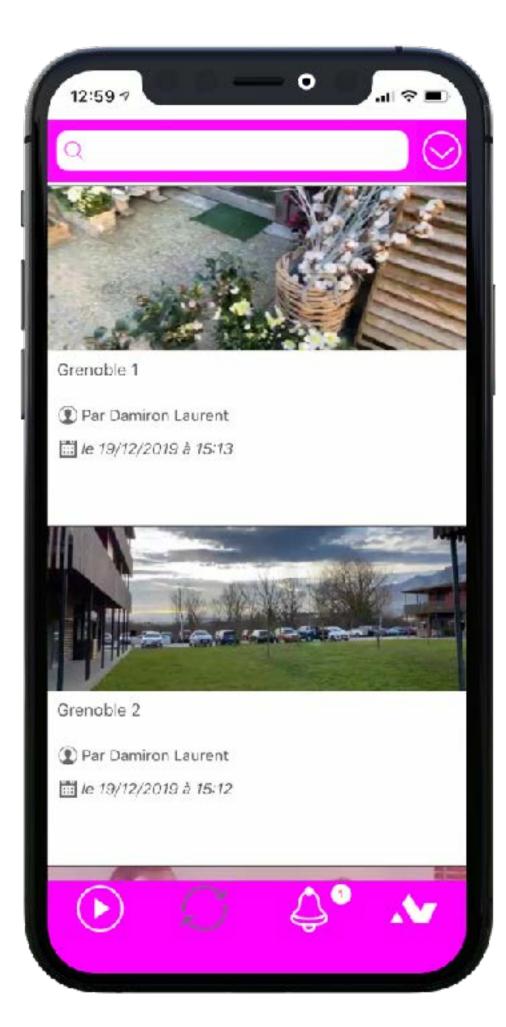

### PLUSSH EVENT APP

How to watch your event live?

Invite your spectators to follow your live and replays from this dedicated application

Notification of the start of a live

Private and secure connection

Inability to download or share content

IOS and ANDROID