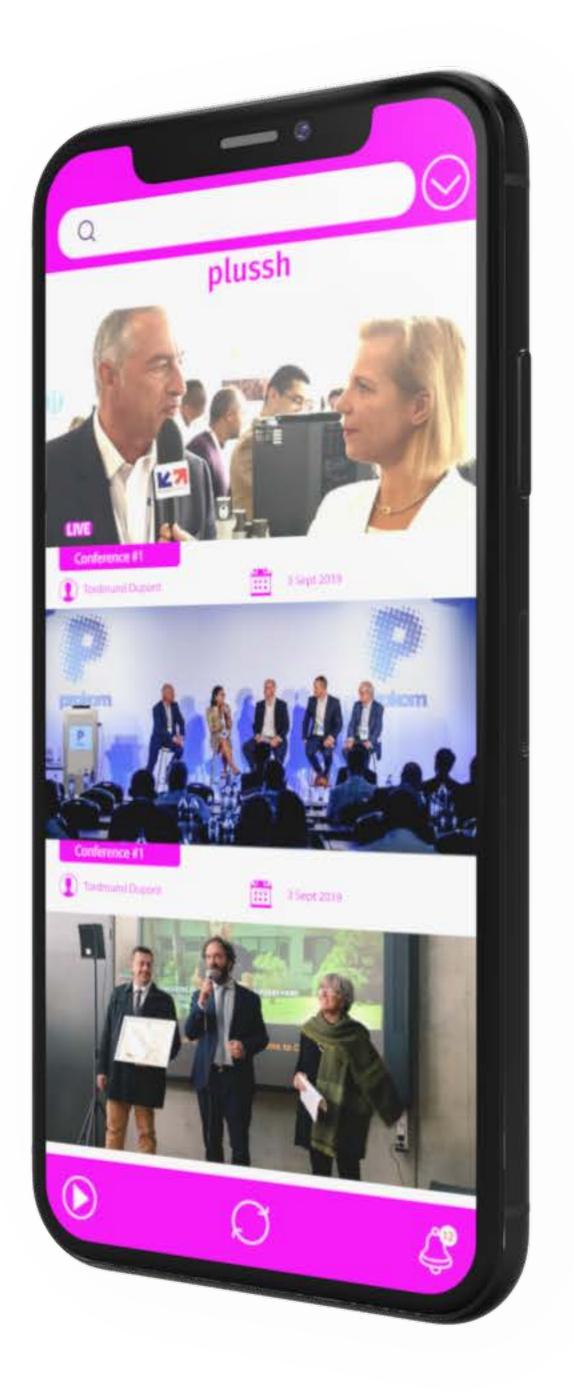

### PLUSSH EVENT APP

How to watch your event live?

Invite your spectators to follow your live and replays from this dedicated application

Notification of the start of a live

Private and secure connection

Inability to download or share content

IOS and ANDROID