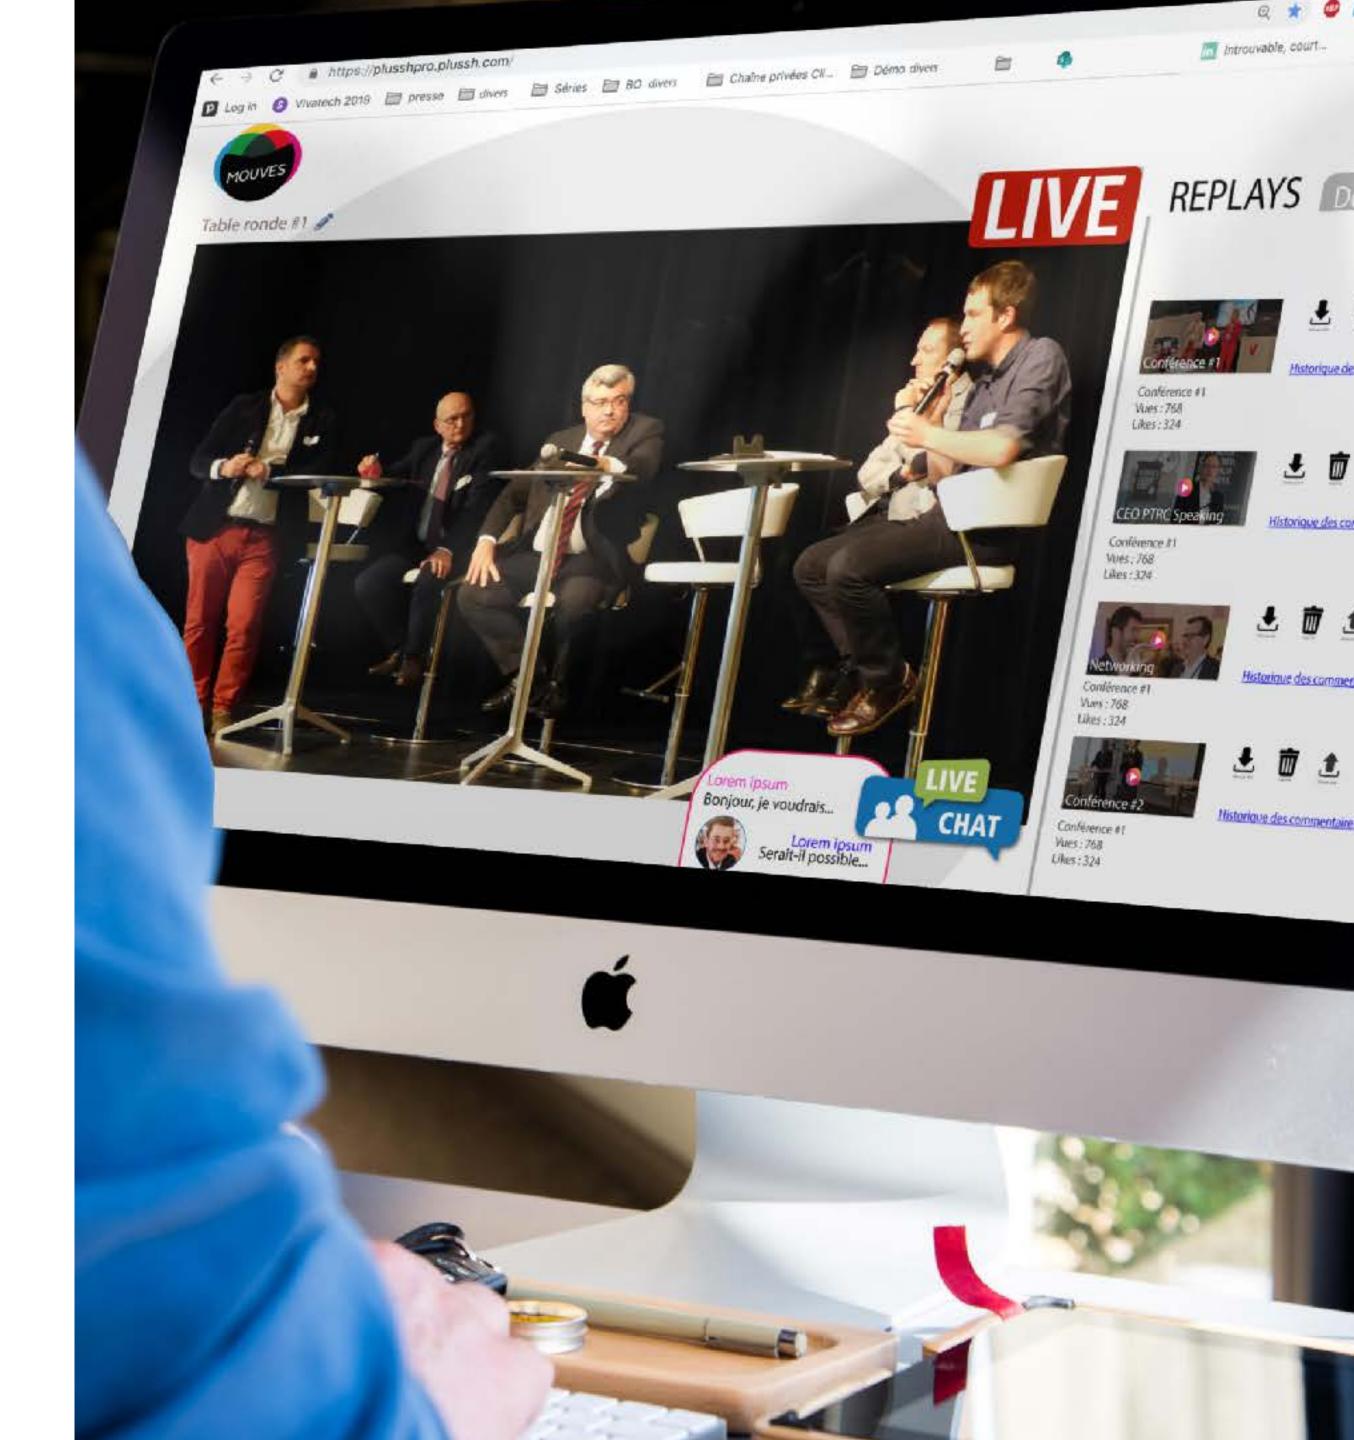

# PRIVATE & CUSTOMIZED WEBTV

Invite your spectators to follow your live and replays on a Web channel in your colors

Secure access by strong username / password

Allow your employees to chat (with moderation), to consult the documents made available, to comment the replays

Download your replays

Erase your replays

**Consult statistics** 

### PLUSSH EVENT APP

How to watch your event live?

Invite your spectators to follow your live and replays from this dedicated application

Notification of the start of a live

Private and secure connection

Inability to download or share content