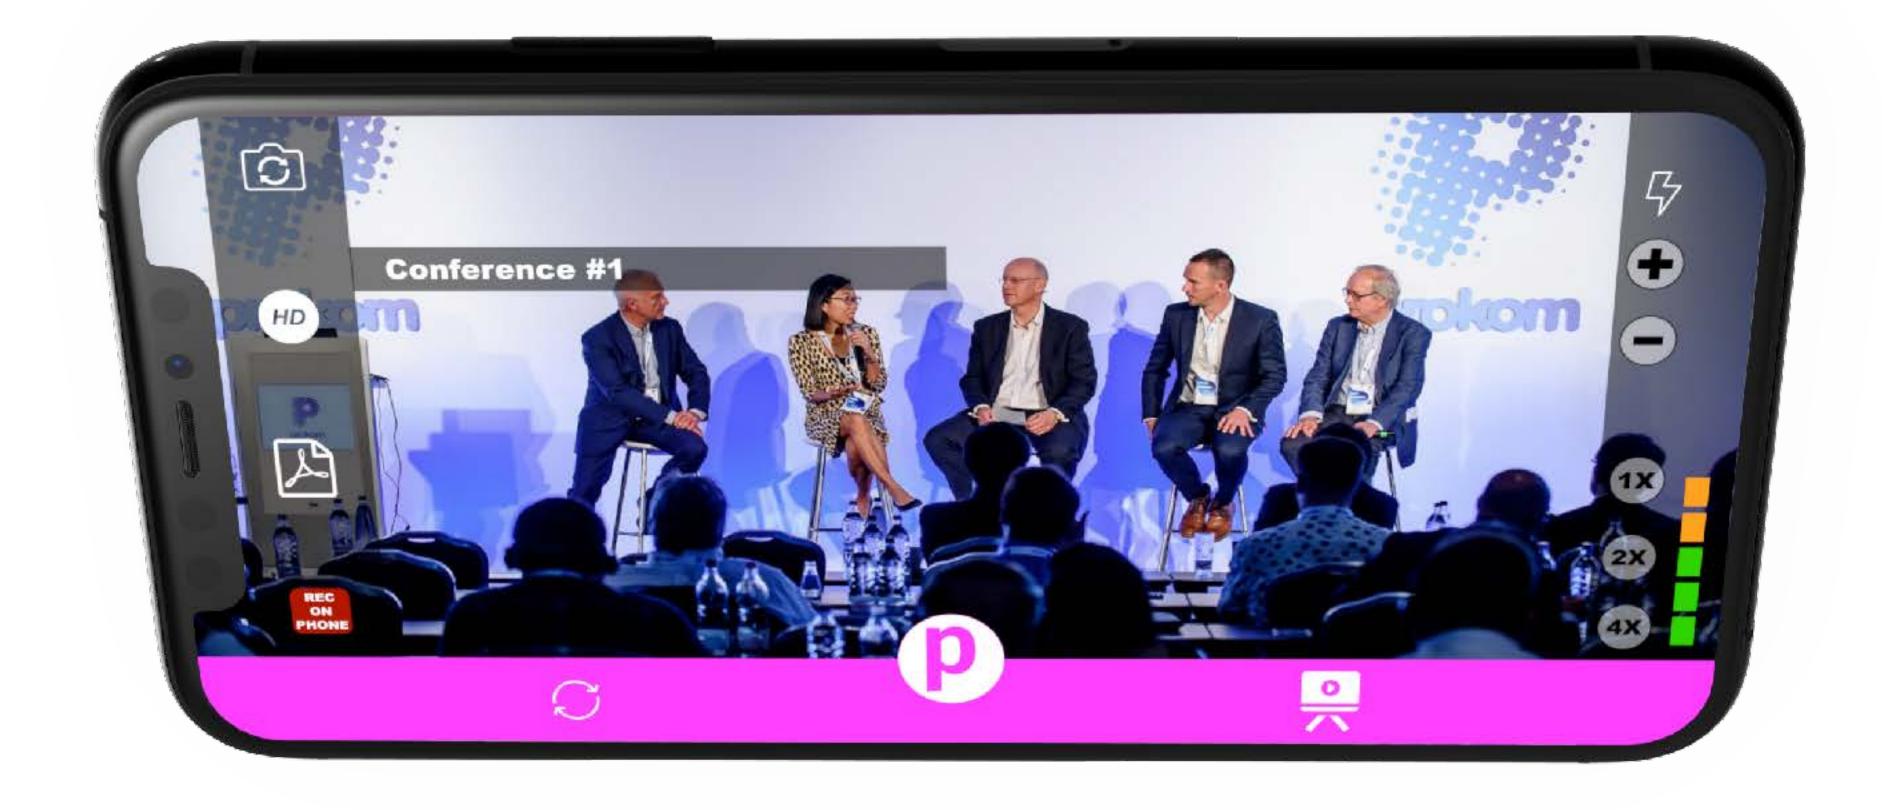

### PLUSSH CAST APP

How to broadcast your event live?

Stream in HD quality
Private and secure connection
Network test before broadcast
REC ON PHONE
Secure video stream
IOS and ANDROID