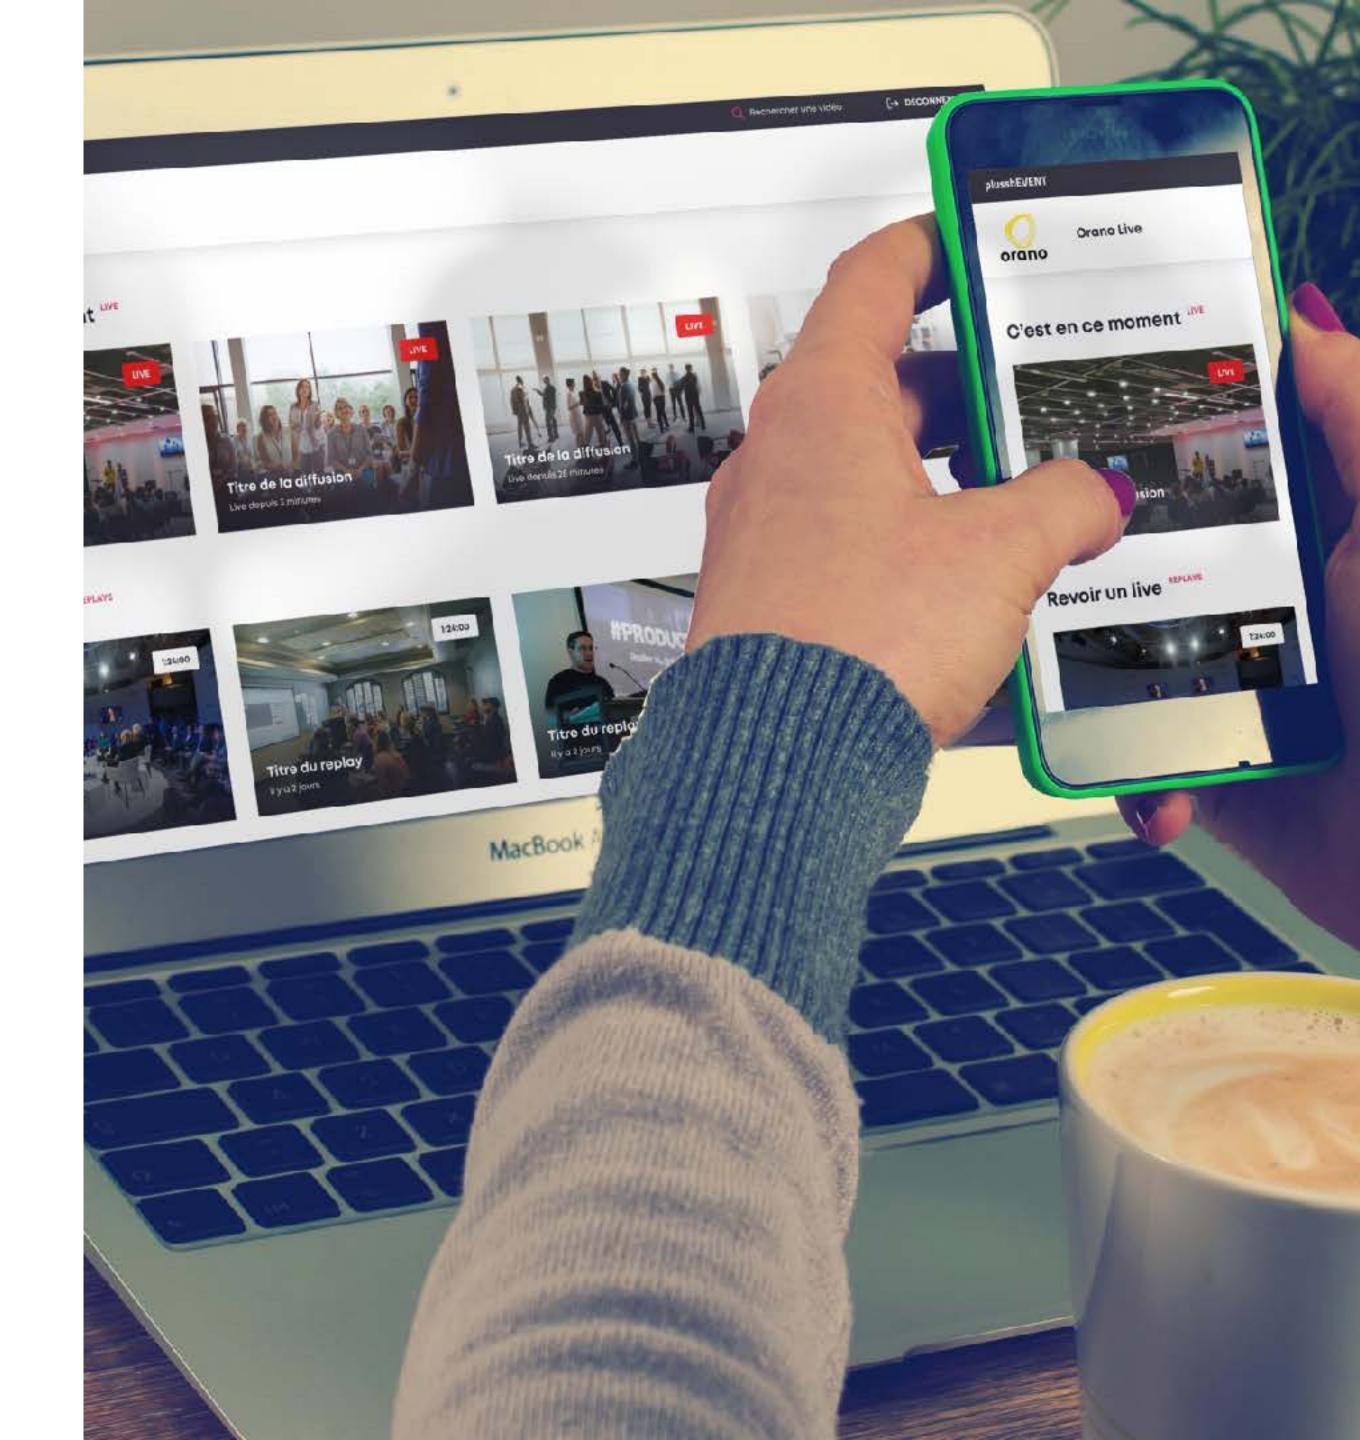

### THE TV OF YOUR EVENT

Create the event in your event

Use the Plussh Event and Plussh Cast applications available on the stores

Create your own WebTV at your colors thanks to Plussh Event solutions

Invite your employees to come and watch in a private and secure way your lives and replays

### PLUSSH EVENT APP

How to watch your event live?

Invite your spectators to follow your live and replays from this dedicated application

Notification of the start of a live

Private and secure connection

Inability to download or share content

# PRIVATE & CUSTOMIZED WEBTV

Invite your spectators to follow your live and replays on a Web channel in your colors

Secure access by strong username / password

Allow your employees to chat (with moderation), to consult the documents made available, to comment the replays