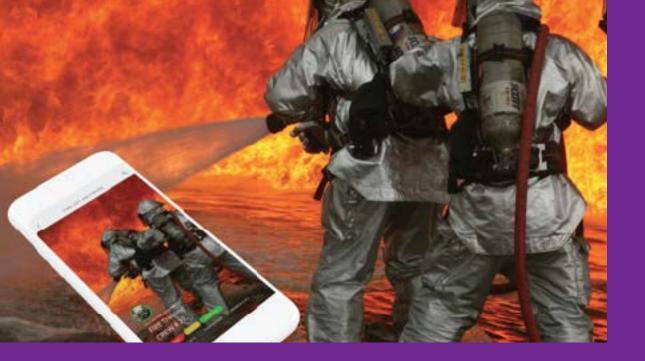

#### PRIVATE AND SECURE LIVE STREAM VIDEO FROM SMARTPHONE FOR CRISIS MANAGEMENT

#### **IMPROVED CRISIS MANAGEMENT**

# FASTER DECISIONS MORE EFFECTIVE

## LIVE & WATCH APPS

| by plassh                         |     |
|-----------------------------------|-----|
|                                   |     |
|                                   |     |
|                                   |     |
| Unichtant                         | 0   |
| Nor de prane                      | •   |
| Connexion                         |     |
| Mot de pesse oub                  | UA: |
|                                   |     |
|                                   |     |
|                                   |     |
|                                   |     |
|                                   |     |
| Secure live stream                |     |
| for Crisis Com<br>Powered by plus |     |
| rowered by plus                   |     |
|                                   |     |
|                                   |     |