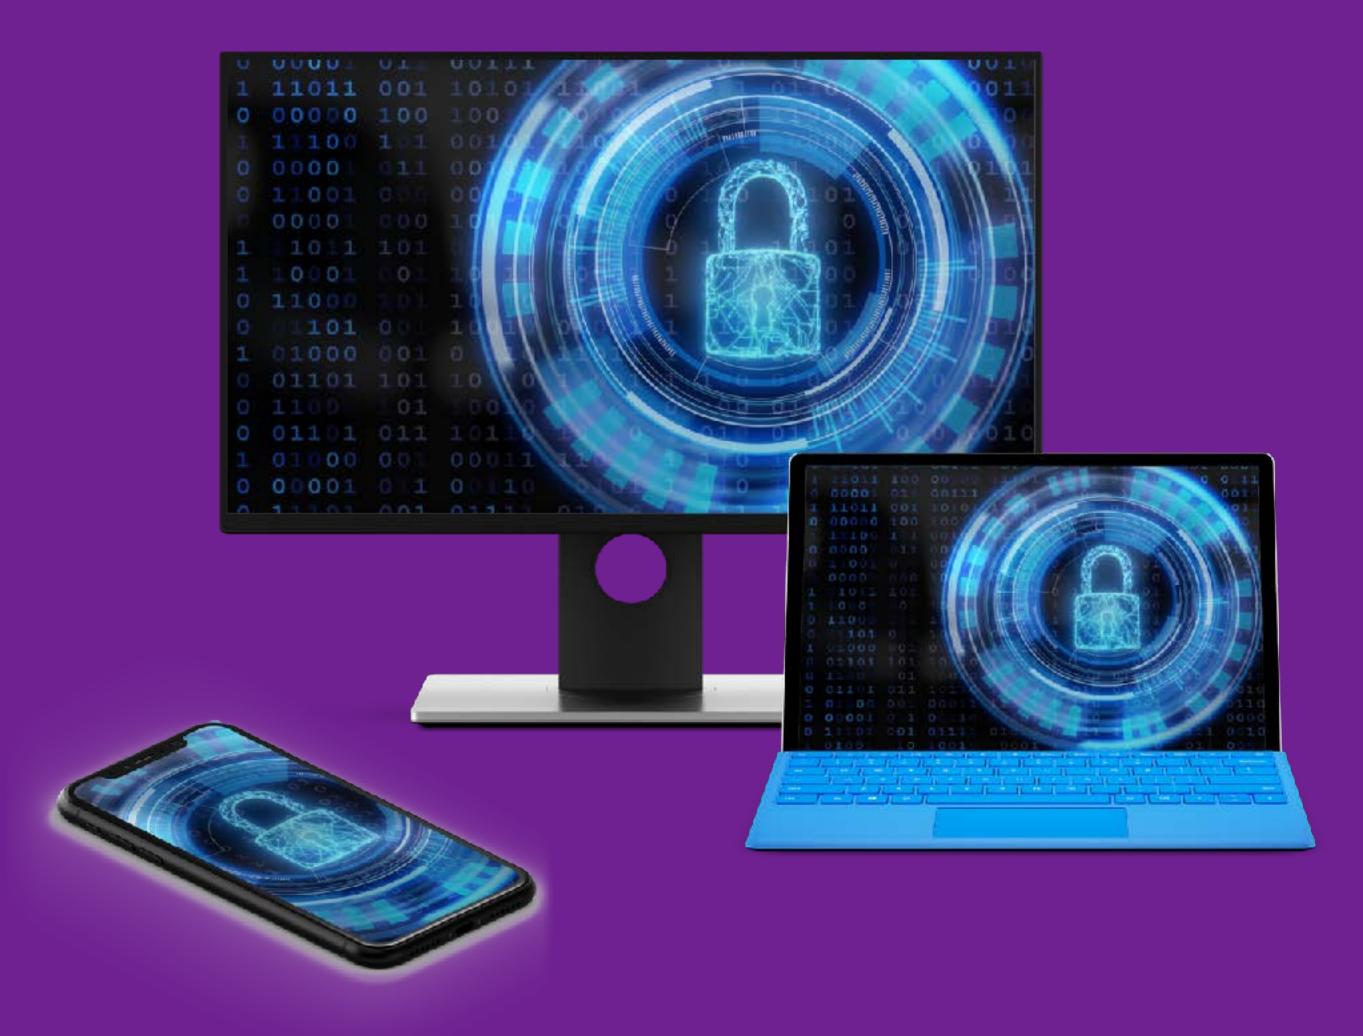

# CONFIDENTIALITY, PROPERTY SECURITY

Secure servers in the European zone

GDPR standards

Strong passwords subject to dual authorization

**HTTPS** websites

Server-side IP address filtering

Encrypted live video streams