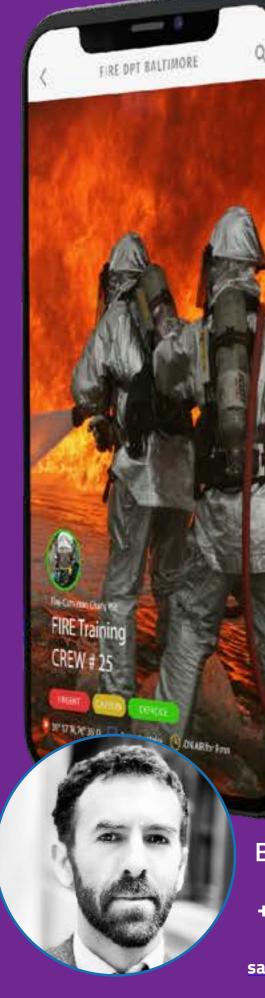

#### PRIVATE AND SECURE LIVE STREAM VIDEO FROM SMARTPHONE FOR CRISIS MANAGEMENT

#### **IMPROVED CRISIS MANAGEMENT**

# FASTER DECISIONS MORE EFFECTIVE

## LIVE & WATCH APPS

| by plassh                         |     |
|-----------------------------------|-----|
|                                   |     |
|                                   |     |
|                                   |     |
| Unichtant                         | 0   |
| Nor de prane                      | •   |
| Connexion                         |     |
| Mot de pesse oub                  | UA: |
|                                   |     |
|                                   |     |
|                                   |     |
|                                   |     |
|                                   |     |
| Secure live stream                |     |
| for Crisis Com<br>Powered by plus |     |
| rowered by plus                   |     |
|                                   |     |
|                                   |     |