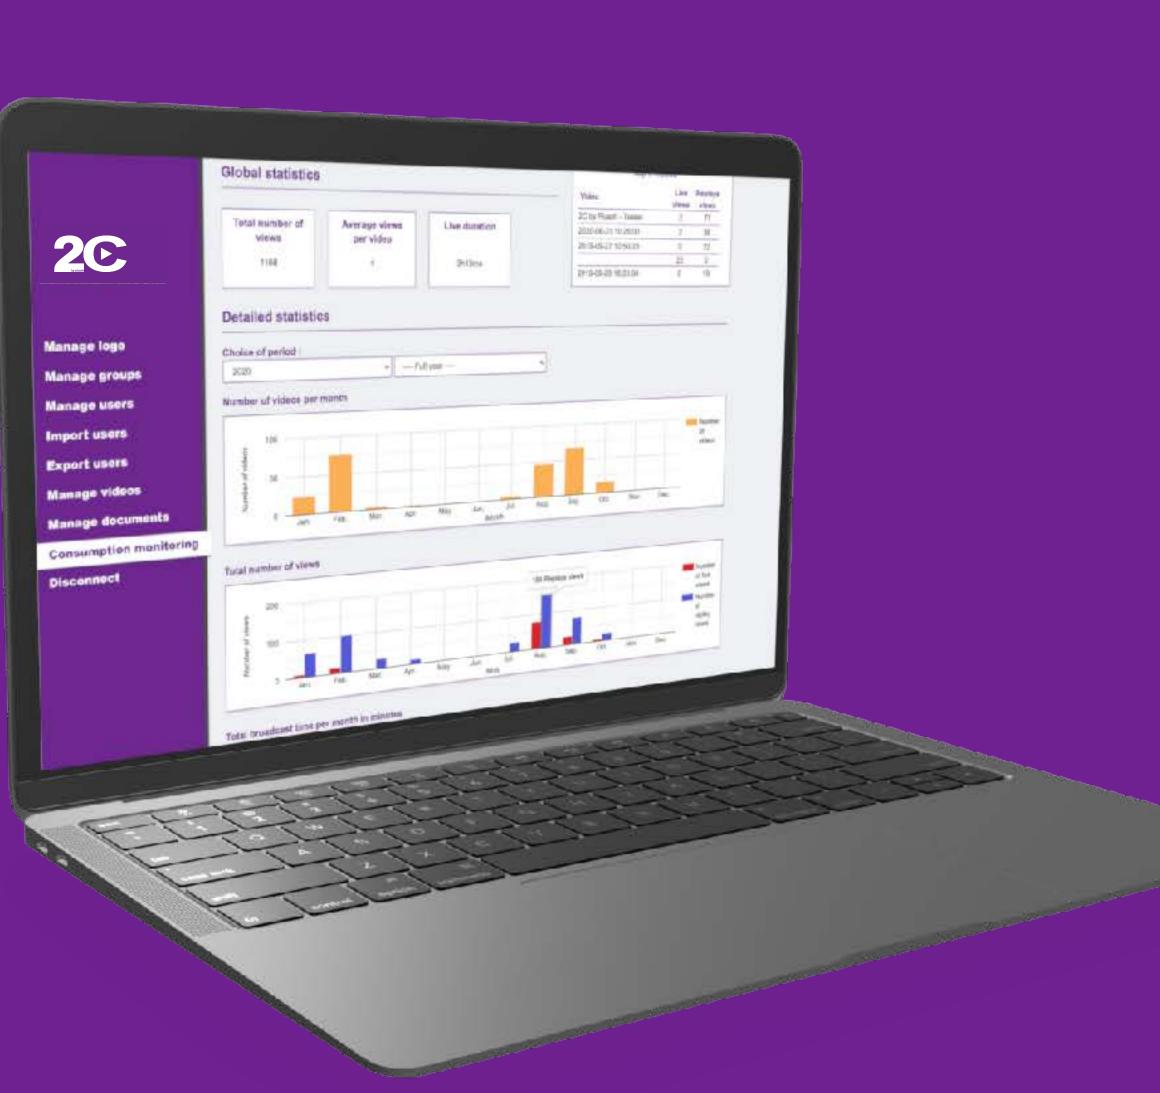

#### MANAGE YOUR BACK OFFICE

Employee management

Add, delete, create groups

Live management

Download, delete, rename, replace

Number of Live Views

Replays management

Number of views in Replay

Statistics management

Consult, compare, analyze

Logo management

Add

Remove

Replace