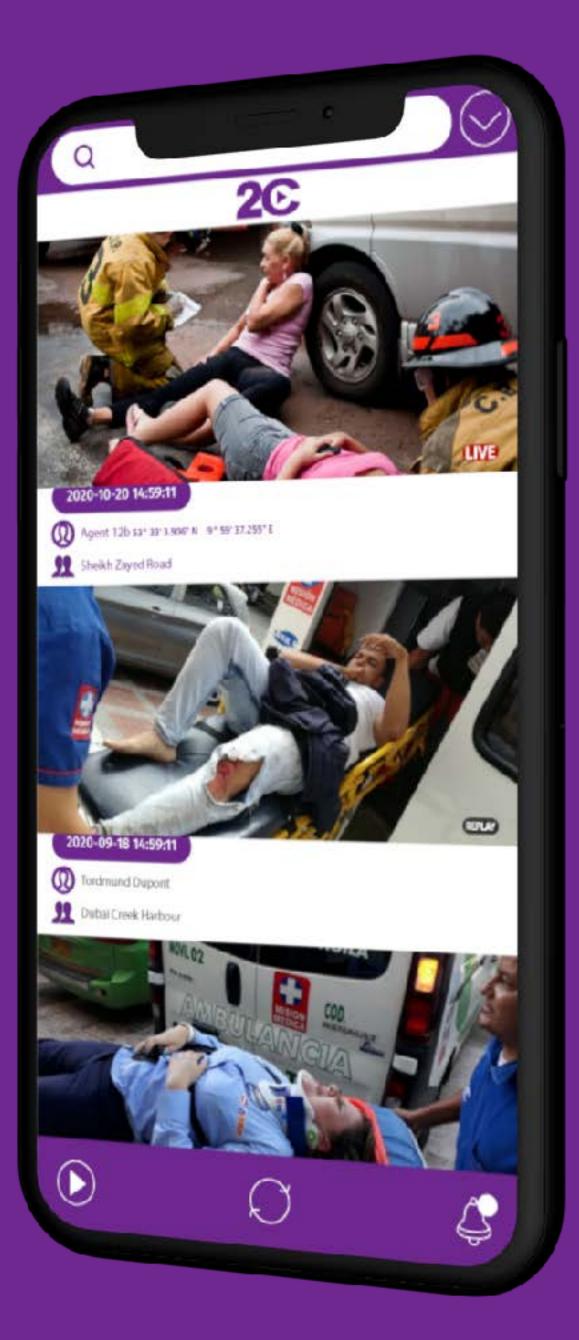

# Watch, you're there REAL-TIME VIEW OF THE SITUATION

## WATCH YOUR CONTENT WEBTV

Lives

Replays

Tchat

Geolocation

Documents

Secured access