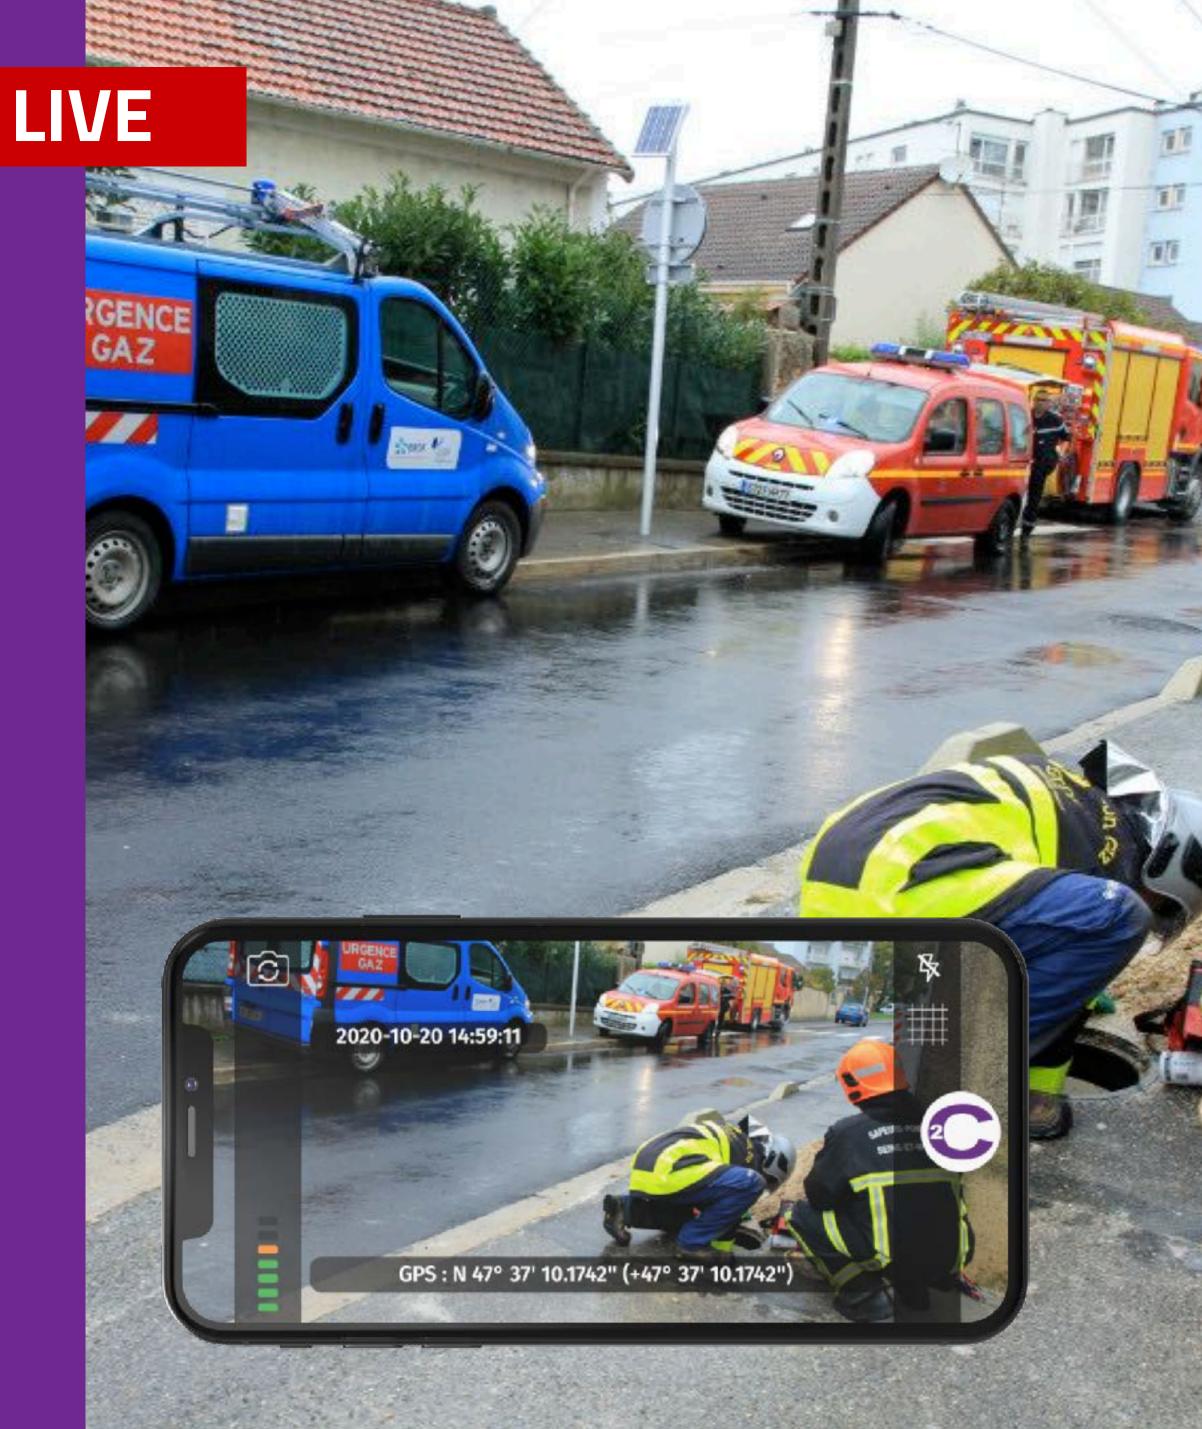

# Watch, you're there REAL-TIME VIEW OF THE SITUATION

## WATCH YOUR CONTENT WEBTV

Lives

Replays

Tchat

Geolocation

Documents

Secured access