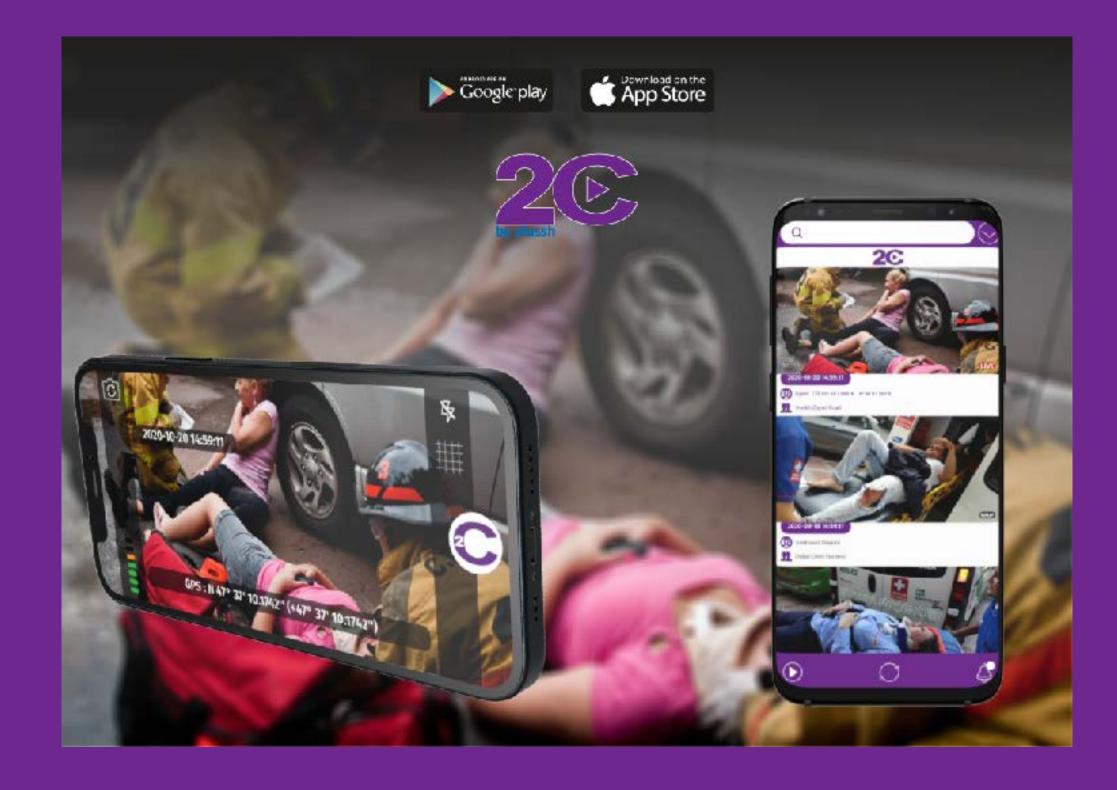

#### LIVE APPLICATION

Simplicity: 1 button for broadcasting, predefined automatic notifications Targeting: groups notified in real time according to the constraints Geolocation: from the transmitter Security: total privatization of direct and replays Long life cycle: repetitions, analyzes, download for post-production

#### WATCH APPLICATION

Simplicity: instant access to the geolocated live with one click, viewing of reruns after the live Implication: receipt of the push notification when launching a live, possibility of feedback and interactivity Confidentiality: the collaborator can consult the live broadcast and reruns but cannot save or share them RETURN OF EXP: MORE COMPLETE, PRECISE