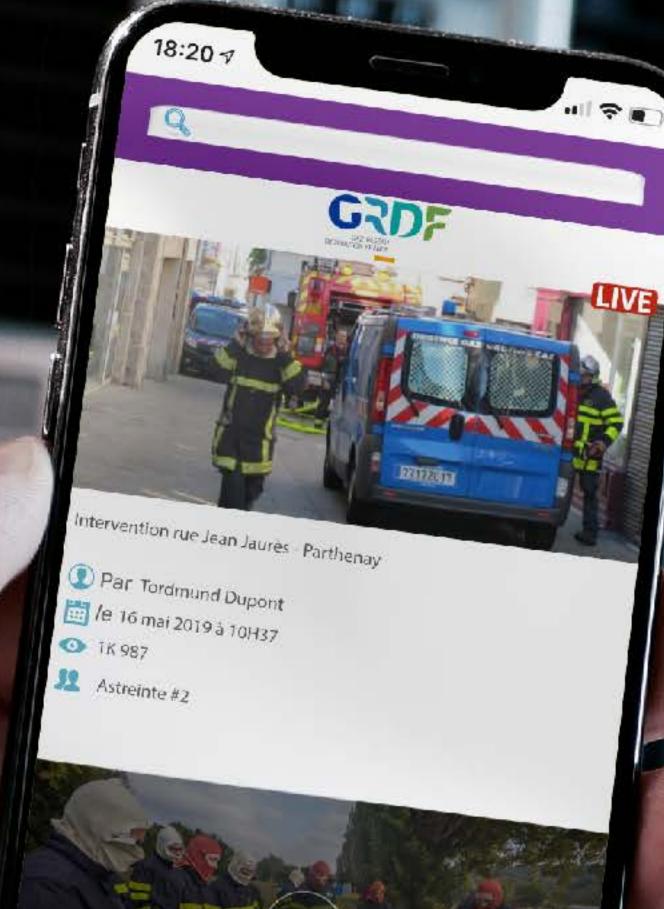

#### WATCH

ormation des agents GrDF avec le SDIS 76

20

# Watch, you're there REAL-TIME VIEW OF THE SITUATION