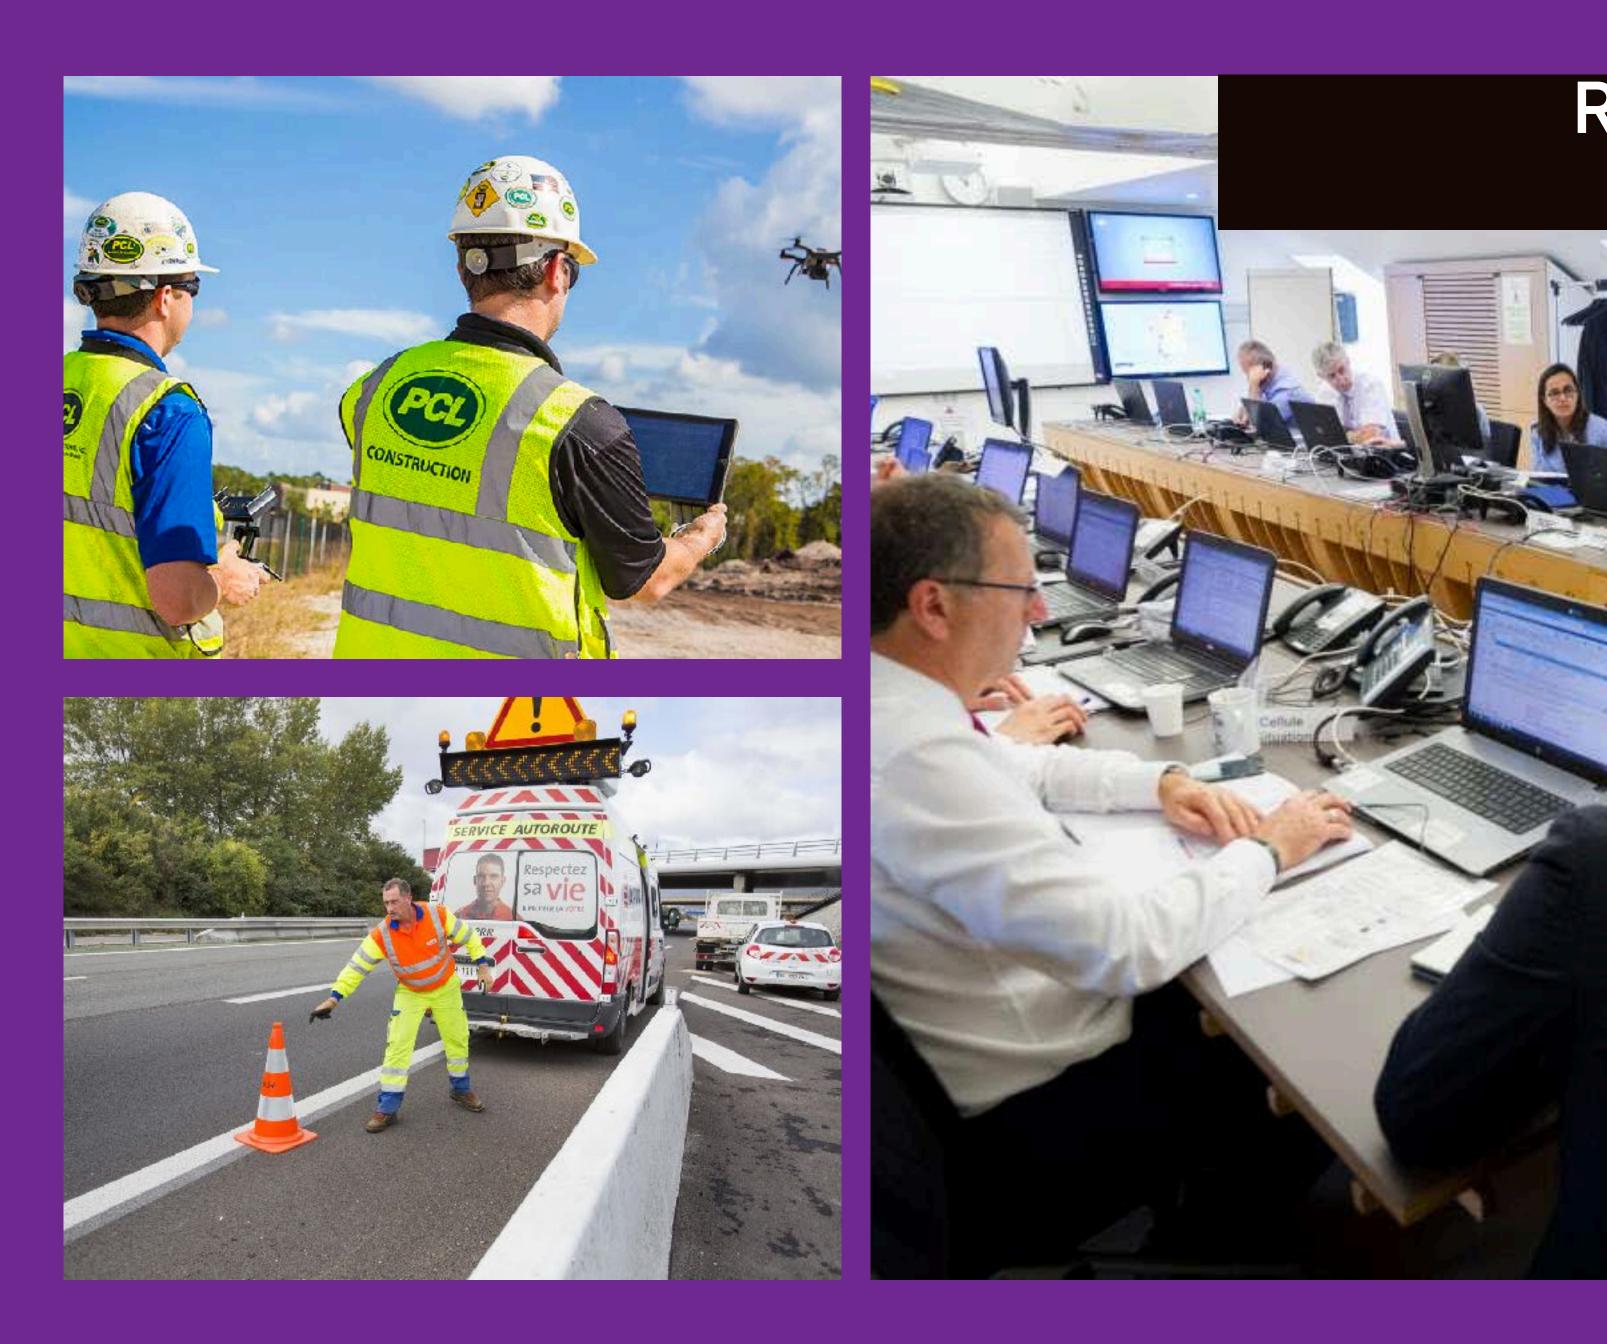

# SO, WITH 2C ...

Improve remote decision-making and crisis management Have eyes everywhere thanks to the staff in the field Save lives, react in real time Reduce costs by making fair decisions Save time on intervention time Notify your teams in the crisis room or on the move Broadcast on the screens of your crisis unit or command center Deploy (external / internal blinds) without setting up any new infrastructure, integrates perfectly into the existing IS Facilitate feedback thanks to replays Privatize, Secure