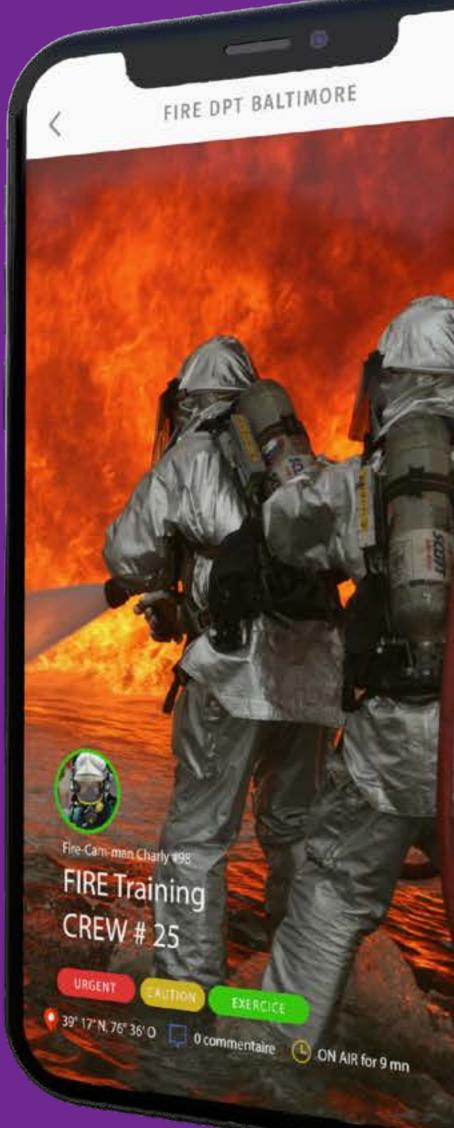

# Watch, you're there REAL-TIME VIEW OF THE SITUATION

## WATCH YOUR CONTENT WEBTV

Lives

Replays

Tchat

Geolocation

Documents

Secured access