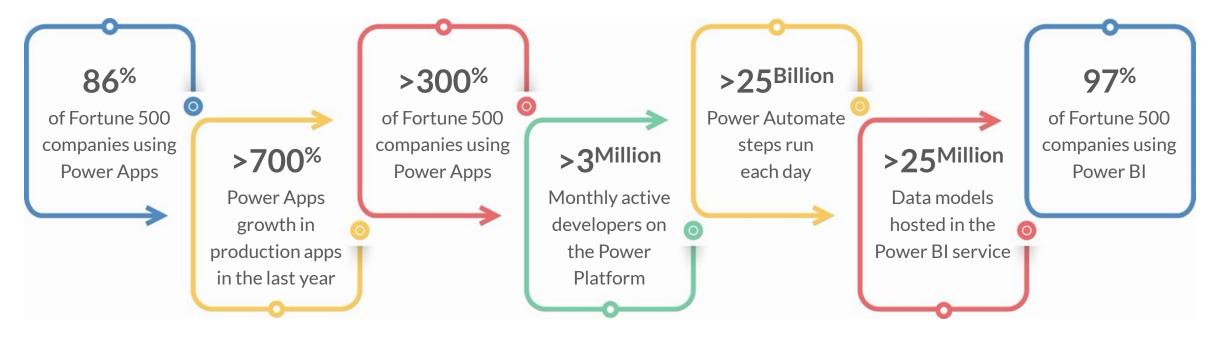

# Why Power Apps/platform

- Used at 215K organizations
- Forrester Total Economic Impact of Power Apps and Flows:
  - Reduced application development cost and effort: 70%
  - o Reduction in ongoing application management and maintenance effort: 38%
  - Worker hours saved from streamlined and automated business processes (Year 3): 122,850
- Enterprise grade security and compliance