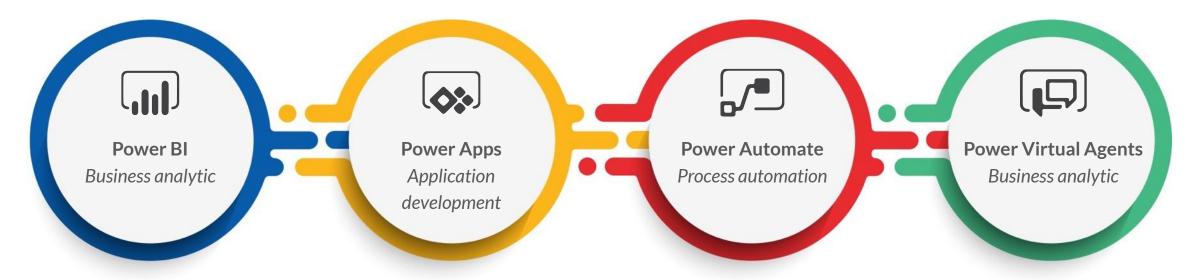

#### **Microsoft Power Platform**

The low-code platform that spans Office 365, Azure, Dynamics 365, and standalone applications

#### **Microsoft Power Platform**

The low-code platform that spans Office 365, Azure, Dynamics 365, and standalone applications

Ready-made apps

+ Hundred of partner apps

Low-code apps and workflows (Power Platform)