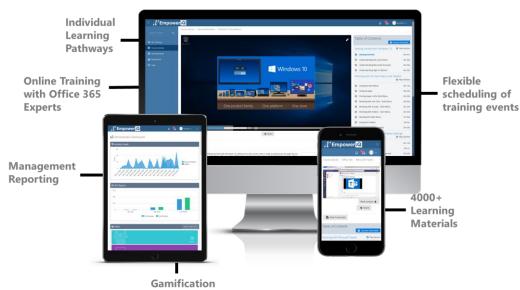

#### What is Empower-iQ?

Crayon Empower-iQ is an online portal to help organizations get the most from their investment in Microsoft technologies. Empower-iQ trains end users on specific applications to dramatically increase learning and adoption of Microsoft technologies. Achieved by utilizing the principles of change management, Empower-iQ increases productivity and minimizes training expenses.

## **Expected Outcomes**

- Increase User Productivity:
   Maximize the ability for all users
   to do more with their technology
- Decrease Support Expenses:
   Preempt help desk calls and reduce training demands
- Eliminate Software Spend:
   Remove duplicate contracts and forgo unused software spend
- Reduce Effort and Risk:
   Simplify adoption planning and eliminate need to update training content in the portal